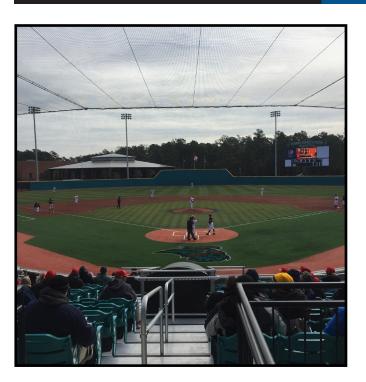

ChampionWall® is a sturdier, longer lasting, better looking alternative to chain link fences. With ChampionWall there is No Painting, No Denting, No Rust, No Rot, No Tearing and No Windscreens to attach. ChampionWall is the long-lasting, maintenance-free way to give your athletic program a true "stadium feel". ChampionWall adds to the granduer of your field with strong durable and resilient materials. It provides a nostalgic stadium feel with synthetic interlocking panels that create a sturdy wall that will stand the test of time. The same materials in ChampionWall are used for sea walls and reccomended by the U.S. Army Corp of engineers.

# Groundbreaking Innovation in the Field of Sports Walls. ChampionWall Keeps the Game In!