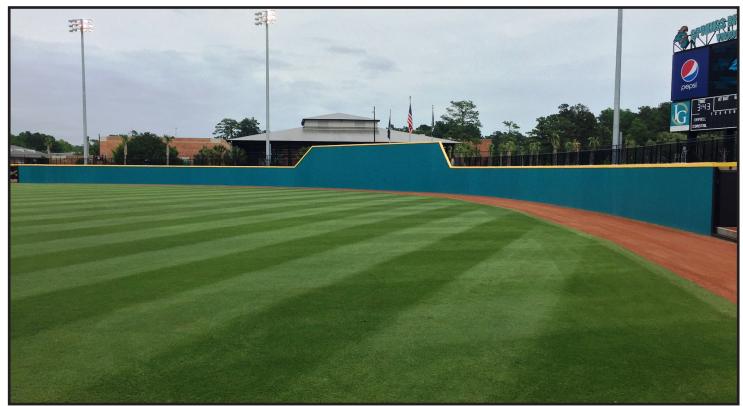

ChampionWall® is a sturdier, longer lasting, better looking alternative to chain link fences. With ChampionWall there is No Painting, No Denting, No Rust, No Rot, No Tearing and No Windscreens to attach. ChampionWall is the long-lasting, maintenance-free way to give your athletic program a true "stadium feel". ChampionWall adds to the granduer of your field with strong durable and resilient materials. It provides a nostalgic stadium feel with synthetic interlocking panels that create a sturdy wall that will stand the test of time. The same materials in ChampionWall are used for sea walls and reccomended by the U.S. Army Corp of engineers.

# Groundbreaking Innovation in the Field of Sports Walls. ChampionWall Keeps the Game In!

## Design

Choose from our Challenger, Defender and Eliminator wall color designs to elevate your athletic program's spirit.

geotechnical loading calculations and the susceptibility to extreme change of soil loads with minor changes in local site conditions such as soil parameters, water levels, surcharge loads, etc., the manufacturer strongly recommends the use of design professionals who are familiar with local wall construction to determine the required sheet piling and component capacities. The material contained within this drawing is not to be used for any project specific design.