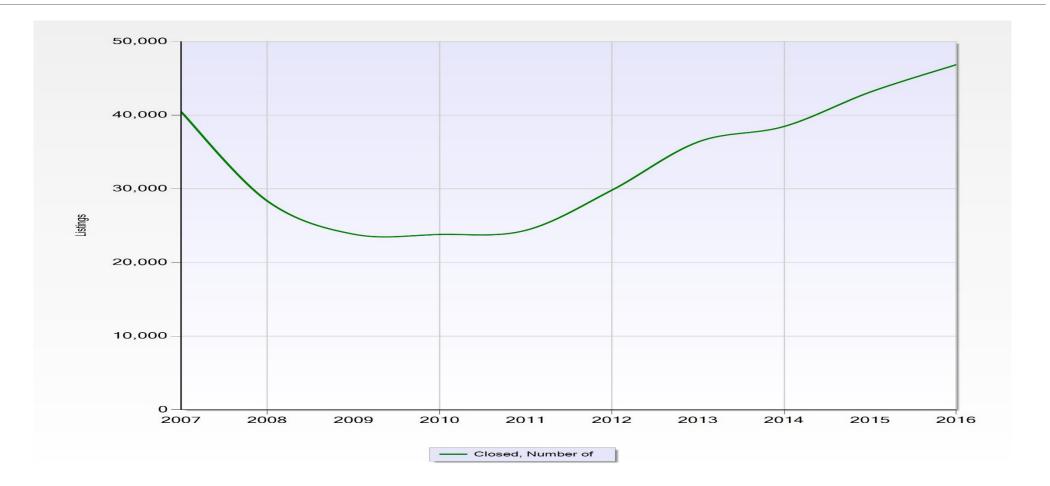

| 2012                | \$92                 |
| \$20-                                    |                       | 2013                | \$103                |
| \$0<br>2006 2007 2008 2009 2010 2011 201 | 2 2013 2014 2015 2016 | 2014                | \$109                |
| Closed Price by SqFt Ratio               |                       | 2015                | \$116                |
| Time frame is from Jan 2006 to Nov 2016  |                       | 2016                | \$124                |

County Or Parish is 'Mecklenburg' Property Type is 'Single Family' Results calculated from 130,918 listings

### Residential Cumulative Days on Market Versus Closed Price Median – 2006 thru 2016



# Residential Closed Price to List Price 2011 thru 2016



### 10 Year Closed Sales 2007-Current



# Davidson Appreciation Sample Neighborhood Re-Sales

Davidson

Sample Subdivisions Re-Sale Average Appreciation

20.50%



## **RIVER RUN SUBDIVISION**





## **River Run Residential Sales**

| Parcel Number | Sales Date | Sale Price | Square Footage | Price per Foot | Appreciation |
|---------------|------------|------------|----------------|----------------|--------------|
|               |            |            |                |                |              |
| 007-263-37    | 9/1/2010   | \$865,000  | 5,764          | \$150.07       | 13%          |
| 007-263-37    | 2/14/2017  | \$980,000  | 5,764          | \$170.02       |              |
|               |            |            |                |                |              |
| 007-264-19    | 3/25/2011  | \$750,000  | 5,