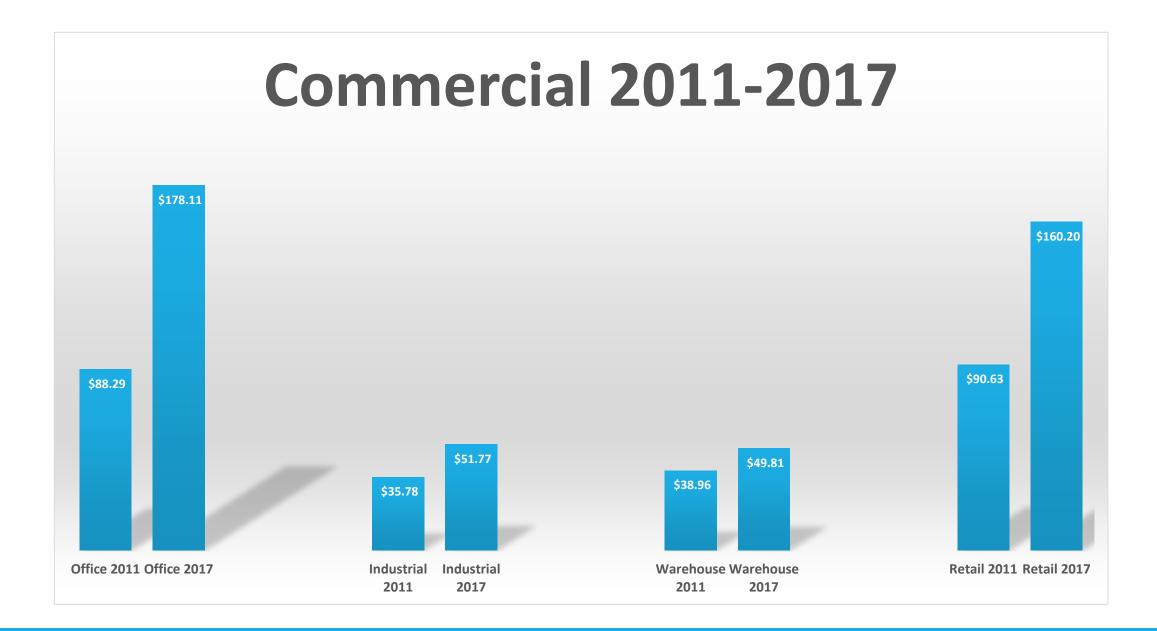

# Davidson Appreciation Sample Neighborhood Re-Sales

Davidson

Sample Subdivisions Re-Sale Average Appreciation

20.50%

|                          |         |          | <b>Overall Percent</b> |
|--------------------------|---------|----------|------------------------|
| Office                   | 2011    | 2017     | Increase               |
| Average Price Per Square |         |          |                        |
| Foot                     | \$88.29 | \$178.11 | 101%                   |

Office Market Statistics Data Source Costar

| Industrial               | 2011    | 2017    | Overall Percent<br>Increase |
|--------------------------|---------|---------|-----------------------------|
| Average Price Per Square | 4       | 4       | 450/                        |
| Foot                     | \$35.78 | \$51.77 | 45%                         |

Industrial Market Statistics Data Source From Costar

| Warehouse                        |         |         | Overall Percent |
|----------------------------------|---------|---------|-----------------|
|                                  | 2011    | 2017    | Increase        |
| Average Price Per Square<br>Foot | \$38.96 | \$49.81 | 28%             |

# Warehouse Market Statistics Data Source Costar

| Retail                           | 2011    | 2017     | Overall Percent<br>Increase |
|----------------------------------|---------|----------|-----------------------------|
| Average Price Per Square<br>Foot | \$90.63 | \$160.20 | 77%                         |

Retail Market Statistics Data Source From Costar