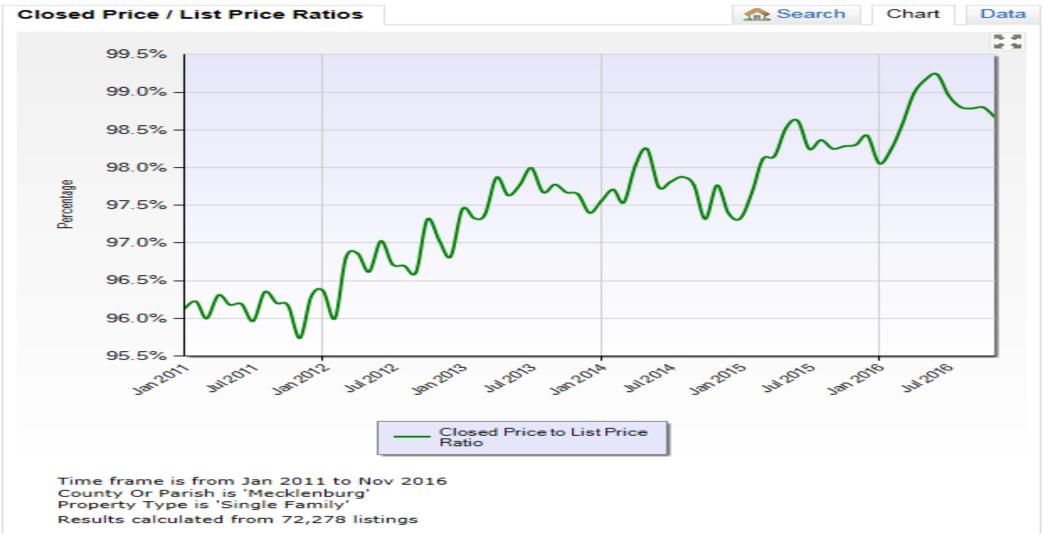

|                       | 2012                | \$92                 |
| \$20-                                    |                       | 2013                | \$103                |
| \$0<br>2006 2007 2008 2009 2010 2011 201 | 2 2013 2014 2015 2016 | 2014                | \$109                |
| Closed Price by SqFt Ratio               |                       | 2015                | \$116                |
| Time frame is from Jan 2006 to Nov 2016  |                       | 2016                | \$124                |

County Or Parish is 'Mecklenburg' Property Type is 'Single Family' Results calculated from 130,918 listings

### Residential Cumulative Days on Market Versus Closed Price Median – 2006 thru 2016



# Residential Closed Price to List Price 2011 thru 2016



### 10 Year Closed Sales 2007-Current



# Davidson Appreciation Sample Neighborhood Re-Sales

Davidson

Sample Subdivisions Re-Sale Average Appreciation

20.50%



## **RIVER RUN SUBDIVISION**





## **River Run Residential Sales**

| Parcel Number | Sales Date | Sale Price | Square Footage | Price per Foot | Appreciation |
|---------------|------------|------------|----------------|----------------|--------------|
|               |            |            |                |                |              |
| 007-263-37    | 9/1/2010   | \$865,000  | 5,764          | \$150.07       | 13%          |
| 007-263-37    | 2/14/2017  | \$980,000  | 5,764          | \$170.02       |              |
|               |            |            |                |                |              |
| 007