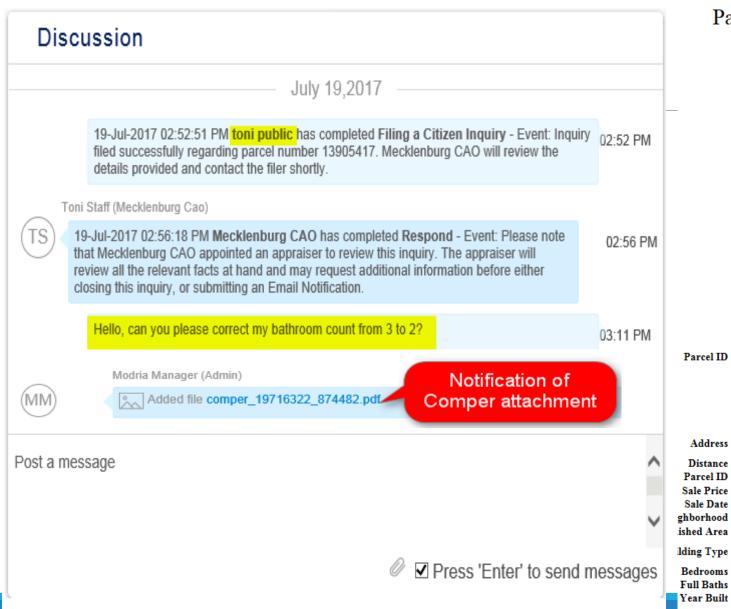

#### Posting a message to CAO staff

| Cases Reporting                                    | Account Management Policy Center - Templates - Downloads                                                                                                                                                                                                                                                                                                                                                                                                                                                                                                                                                                                              | powered by                                   |
|----------------------------------------------------|-------------------------------------------------------------------------------------------------------------------------------------------------------------------------------------------------------------------------------------------------------------------------------------------------------------------------------------------------------------------------------------------------------------------------------------------------------------------------------------------------------------------------------------------------------------------------------------------------------------------------------------------------------|----------------------------------------------|
| ( <b>+</b> )                                       | Inquiry: toni public - Parcel: 13905417 Year: 2017<br>Inquiry #504516   Order #1500488782381   Amount: 295200.00 USD                                                                                                                                                                                                                                                                                                                                                                                                                                                                                                                                  |                                              |
| <ul><li>Discussion</li><li>Files</li></ul>         | WAITING APPRAISER REVIEW       Next Step         Mecklenburg CAO appointed an appraiser to review the filer's inquiry       03-Aug-2017                                                                                                                                                                                                                                                                                                                                                                                                                                                                                                               | (Test) Set AutoClose<br>(Test) Set AutoRemin |
| <ul><li>Information</li><li>Timeline (2)</li></ul> | Discussion Internal                                                                                                                                                                                                                                                                                                                                                                                                                                                                                                                                                                                                                                   | Admin: Auto Close<br>Admin: Auto Reminder    |
|                                                    | Toni Public (Filer)       19-Jul-2017 02:52:51 PM toni public has completed Filing a Citizen Inquiry - Event: Inquiry filed successfully regarding parcel number 13905417. Mecklenburg CAO will review the details provided and contact the filer shortly.       02:52 F         Toni Staff (Mecklenburg Cao)       Toni Staff (Mecklenburg CAO has completed Respond - Event: Please note that Mecklenburg CAO appointed an appraiser to review this inquiry. The appraiser will review all the relevant facts at hand and may request additional information before either closing this inquiry, or submitting an Email Notification.       02:56 F | Automatic Assignmen                          |
|                                                    | Toni Public (Filer)         Hello, can you please correct my bathroom count from 3 to 2?                                                                                                                                                                                                                                                                                                                                                                                                                                                                                                                                                              | м                                            |
|                                                    |                                                                                                                                                                                                                                                                                                                                                                                                                                                                                                                                                                                                                                                       |                                              |
|                                                    | Post a message                                                                                                                                                                                                                                                                                                                                                                                                                                                                                                                                                                                                                                        | ^                                            |

### Modria inquiry CLOSED

|                                               |                                                                                                                                                                                                                                                                                                                                               |               |            | — 局 <mark>—</mark> ↔ ↔ |
|-----------------------------------------------|-----------------------------------------------------------------------------------------------------------------------------------------------------------------------------------------------------------------------------------------------------------------------------------------------------------------------------------------------|---------------|------------|------------------------|
| Eile Edit View Favorites Tools Help           | edetails/504516 $\mathcal{O} = \square \mathcal{O}$ S Mecklenburg County (TEST) S Resolution Center X G Google                                                                                                                                                                                                                                |               |            |                        |
| 🍰 췯 Suggested Sites 🔻 🦉 Web Slice Gallery 🔻   |                                                                                                                                                                                                                                                                                                                                               |               |            |                        |
| Cases Downloads                               |                                                                                                                                                                                                                                                                                                                                               |               | POWERED BY | DG •                   |
| <ul> <li>Discussion</li> <li>Files</li> </ul> | Inquiry: toni public - Parcel: 13905417 Year: 2017         Inquiry #504516       Order #1500488782381       Amount: 295200.00 USD         CLOSED - COMPLETED         The Appraiser concluded that the inquiry was completed, and closed it.                                                                                                   |               |            |                        |
| <ul> <li>Information</li> </ul>               | Discussion                                                                                                                                                                                                                                                                                                                                    |               |            |                        |
| Timeline (3)                                  | July 19,2017                                                                                                                                                                                                                                                                                                                                  |               |            |                        |
|                                               | Toni Public (Filer) 19-Jul-2017 02:52:51 PM toni public has completed Filing a Citizen Inquiry - Event: Inquiry filed successfully regarding parcel number 13905417. Mecklenburg CAO will review the details provided and contact the filer shortly. Toni Staff (Mecklenburg Cao)                                                             | 02:52 PM      |            |                        |
|                                               | TS 19-Jul-2017 02:56:18 PM Mecklenburg CAO has completed Respond - Event: Please note that Mecklenburg CAO appointed an appraiser to review this inquiry. The appraiser will review all the relevant facts at hand and may request additional information before either closing this inquiry, or submitting an Email Notification.            | 02:56 PM      |            |                        |
|                                               | Toni Public (Filer) (TP) Hello, can you please correct my bathroom count from 3 to 2?                                                                                                                                                                                                                                                         | 03:11 PM      |            |                        |
|                                               | 19-Jul-2017 04:31:48 PM Arbitrator has completed Respond - Event: The Appraiser indicated that this inquiry was completed. Specifically, the Appraiser indicated the following: "I have updated your bathroom count from 3 to 2 and it has been corrected in CAO database. Thank you for your time" Consequently, this inquiry is now closed. | 04:31 PM      |            |                        |
|                                               | Posting messages to this discussion is disabled (the case may be closed or you do not have permission to post at this time)                                                                                                                                                                                                                   |               |            |                        |
|                                               | Ø ☑ Press 'Enter' to                                                                                                                                                                                                                                                                                                                          | send messages |            |                        |