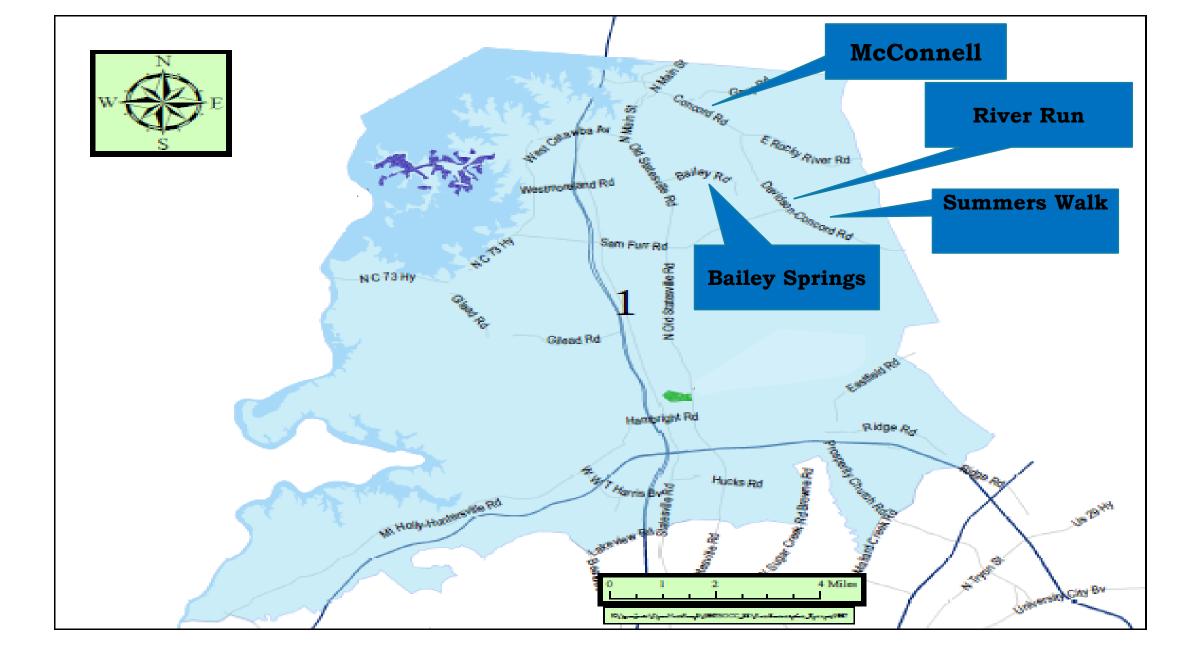

# Davidson Appreciation Sample Neighborhood Re-Sales

Davidson

Sample Subdivisions Re-Sale Average Appreciation

20.50%

## **RIVER RUN SUBDIVISION**

### **McCONNELL SUBDIVISION**

### SUMMERS WALK SUBDIVISION

# **BAILEY SPRINGS SUBDIVISION**