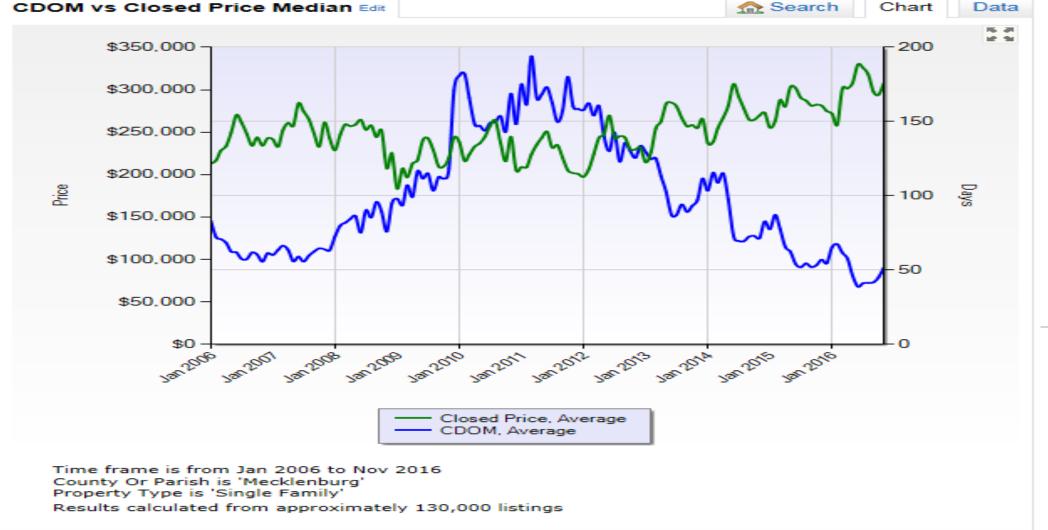

### Residential Cumulative Days on Market Versus Closed Price Median – 2006 thru 2016