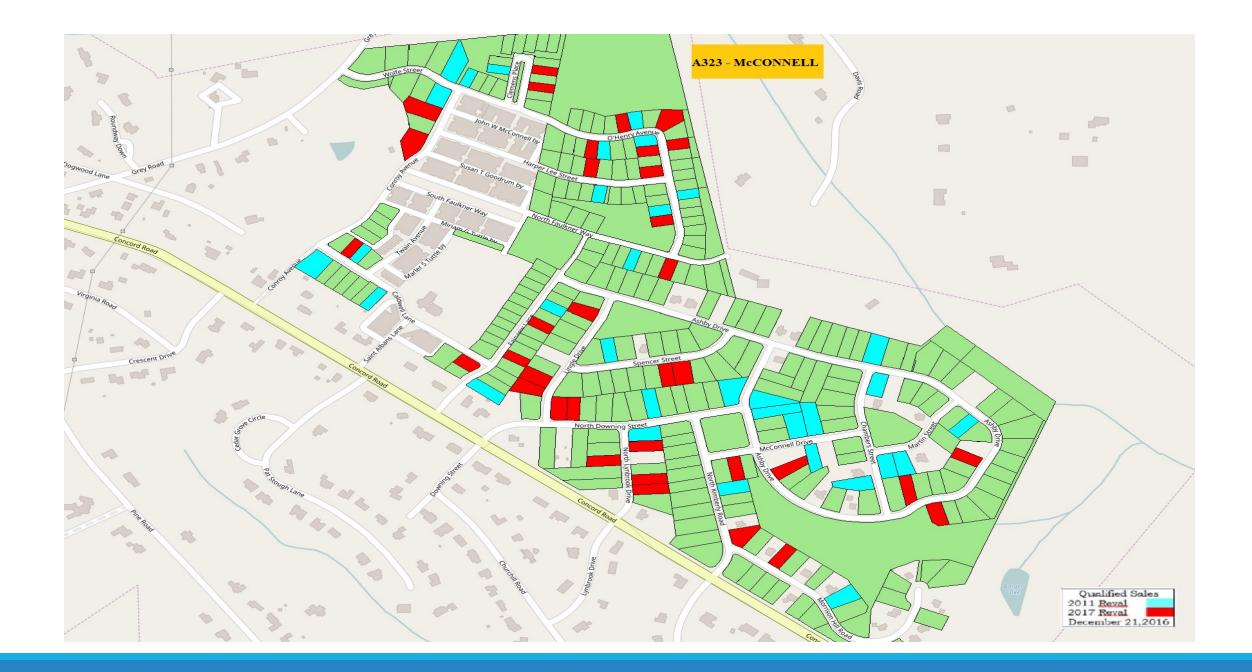

### **McCONNELL SUBDIVISION**

# **McConnell Residential Sales**

| Parcel Number | Sales Date | Sale Price | Square Footage | Price per Foot | Appreciation |
|---------------|------------|------------|----------------|----------------|--------------|
|               |            |            |                |                |              |
| 003-318-13    | 10/29/2010 | \$385,000  | 2,642          | \$145.72       | 6%           |
| 003-318-13    | 6/3/2015   | \$409,000  | 2,642          | \$154.81       |              |
|               |            |            |                |                |              |
| 003-312-06    | 10/30/2012 | \$313,000  | 2,606          | \$120.11       | 32%          |
| 003-312-06    | 8/4/2017   | \$412,500  | 2,606          | \$158.29       |              |
|               |            |            |                |                |              |
| 003-314-04    | 7/30/2014  | \$418,500  | 4,081          | \$102.55       | 19%          |
| 003-314-04    | 6/19/2017  | \$500,000  | 4,081          | \$122.52       |              |
|               |            |            |                |                |              |
| 003-311-72    | 7/15/2014  | \$285,000  | 1,723          | \$165.41       | 14%          |
| 003-311-72    | 5/1/2017   | \$325,000  | 1,723          | \$188.62       |              |
|               |            |            |                |                |              |
| 003-318-03    | 5/14/2010  | \$345,000  | 2,234          | \$154.43       | 6%           |
| 003-318-03    | 5/16/2014  | \$365,000  | 2,234          | \$163.38       |              |
|               |            |            |                |                |              |

| Average of resales evaluated in McConnell. | Sales shown may be a selected sample. | 15% |
|--------------------------------------------|---------------------------------------|-----|