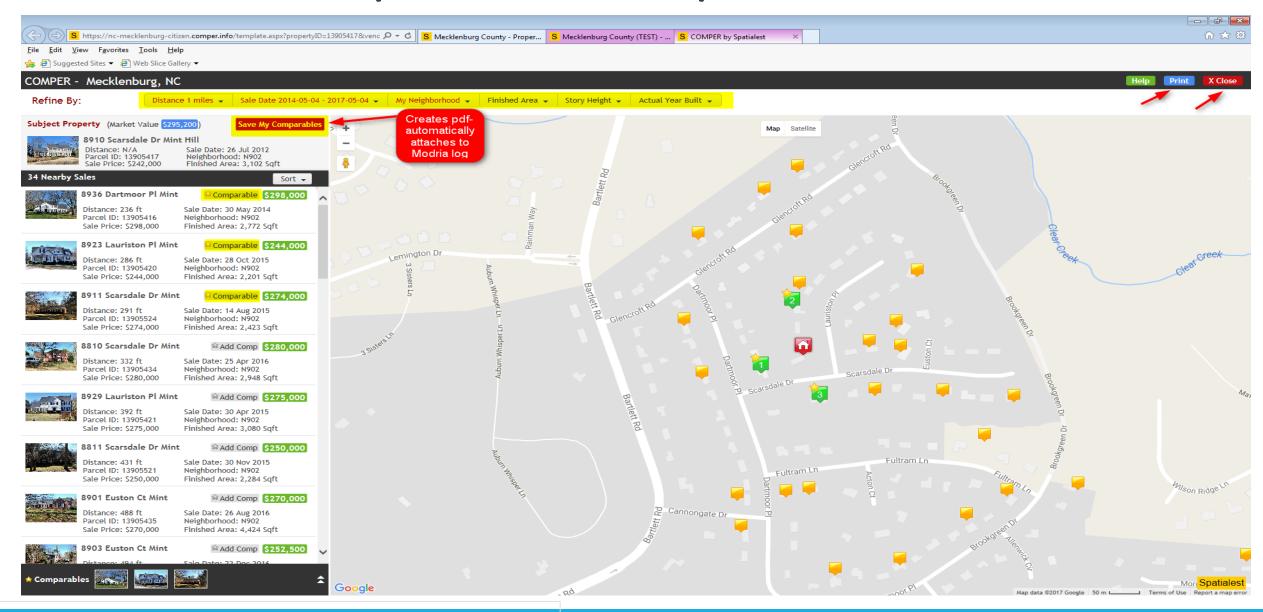

#### **Comper view and options**

#### Click the X Close to return to the Comper screen.

#### Comper pdf