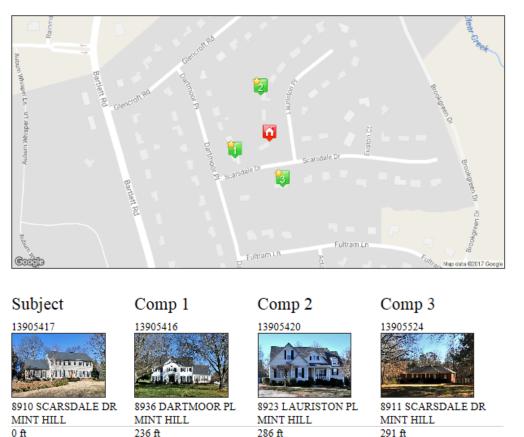

#### Click the situs link for parcel details

| S http://property.spatialest.com/nc/mecklenb | ourg/#/search/13905417 srcterm                     | nburg County - Pro 🗙           |                                                                                                                                                          |                         | - ē <u>-</u> ☆ ☆ |
|----------------------------------------------|----------------------------------------------------|--------------------------------|----------------------------------------------------------------------------------------------------------------------------------------------------------|-------------------------|------------------|
| <u>File Edit View Favorites Tools H</u> elp  |                                                    |                                |                                                                                                                                                          |                         |                  |
| 👍 🧃 Suggested Sites 👻 🧃 Web Slice Gallery 👻  |                                                    |                                |                                                                                                                                                          |                         |                  |
| ALL CONTRACTOR                               | - Property Record Card Property                    | Search                         |                                                                                                                                                          |                         |                  |
|                                              | 13905417                                           | SEARCH Land Size - NB          | C ▼ More ▼ CReset                                                                                                                                        | Results @ Map Results - |                  |
|                                              | Records Found Matching your criteria               |                                |                                                                                                                                                          |                         |                  |
|                                              | Select the Subject Property                        | showing records 1 to 1 of 1    | I                                                                                                                                                        | Order By: Parcel ID V   |                  |
|                                              | 13905417 MILLS<br>Location Address<br>Land Use SFR | 8910 SCARSDALE DR MINT HILL NC | Total Appraised Value <b>\$ 295,200</b><br>Land Size <b>2 Lot(s)</b><br>Description <b>L17 &amp; 18 B2 M21-201</b><br>Appraisal Neighborhood <b>N902</b> | View Property           |                  |
|                                              | Disclaimer                                         |                                |                                                                                                                                                          |                         |                  |

#### **Comper view and options**

#### Click the X Close to return to the Comper screen.

#### Comper pdf

#### Printout

13905416

\$298,000

2,772 Sqft

N902

4

2

1987

30 / May / 2014

SINGLE FAMILY

RESIDENTIAL

#### Parcel ID: 13905417

13905417

\$242,000

3,102 Sqft

N902

5

3

1986

26 / Jul / 2012

SINGLE FAMILY

RESIDENTIAL

13905420

\$244,000

2,201 Sqft

N902

3

2

2004

28 / Oct / 2015

SINGLE FAMILY

RESIDENTIAL

13905524

\$274,000

2,423 Sqft

N902

3

2

1986

14 / Aug / 2015

SINGLE FAMILY

RESIDENTIAL