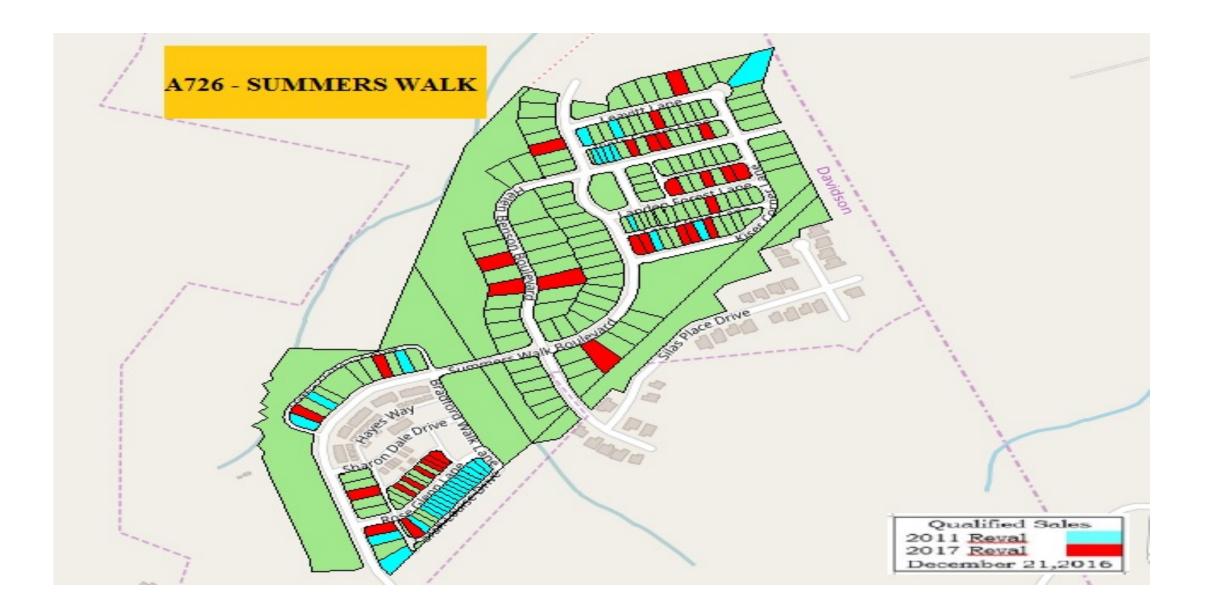

### SUMMERS WALK SUBDIVISION

# Summers Walk Residential Sales

| Parcel Number | Sales Date | Sale Price | Square Footage | Price per Foot | Appreciation |
|---------------|------------|------------|----------------|----------------|--------------|
|               |            |            |                |                |              |
| 007-473-23    | 11/13/2009 | \$278,000  | 2,436          | \$114.12       | 13%          |
| 007-473-23    | 3/27/2017  | \$315,000  | 2,436          | \$129.31       |              |
|               |            |            |                |                |              |
| 007-477-31    | 7/1/2011   | \$220,000  | 2,968          | \$74.12        | 27%          |
| 007-477-31    | 4/6/2017   | \$280,000  | 2,968          | \$94.34        |              |
|               |            |            |                |                |              |
| 007-476-53    | 9/16/2011  | \$154,000  | 1,446          | \$106.50       | 34%          |
| 007-476-53    | 4/27/2017  | \$206,500  | 1,446          | \$142.81       |              |
|               |            |            |                |                |              |
| 007-475-15    | 5/28/2010  | \$156,000  | 1,344          | \$116.07       | 15%          |
| 007-475-15    | 10/7/2016  | \$180,000  | 1,344          | \$133.93       |              |
|               |            |            |                |                |              |
| 007-476-57    | 6/27/2011  | \$229,000  | 2,538          | \$90.23        | 24%          |
| 007-476-57    | 11/1/2016  | \$285,000  | 2,538          | \$112.29       |              |
|               |            |            |                |                |              |

| Average of resales evaluated in Summers Walk. Sales shown may be a selected 23% sample. |  |
|-----------------------------------------------------------------------------------------|--|
|-----------------------------------------------------------------------------------------|--|