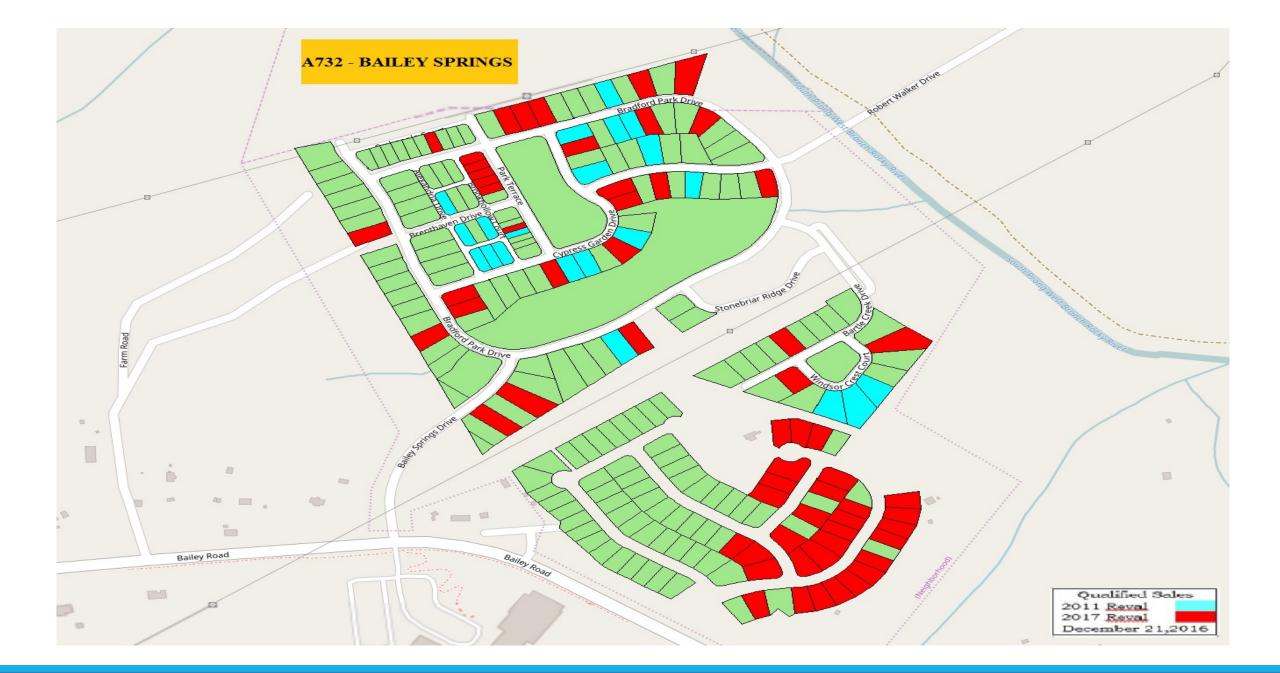

# **BAILEY SPRINGS SUBDIVISION**

# **Bailey Springs Residential Sales**

| Parcel Number | Sales Date | Sale Price | Square Footage | Price per Foot | Appreciation |
|---------------|------------|------------|----------------|----------------|--------------|
| 007-112-54    | 3/29/2012  | \$291,000  | 2,470          | \$117.81       | 25%          |
| 007-112-54    | 5/26/2017  | \$365,000  | 2,470          | \$147.77       |              |
| 007-112-76    | 3/30/2011  | \$224,500  | 2,464          | \$91.11        | 41%          |
| 007-112-76    | 4/13/2017  | \$316,500  | 2,464          | \$128.45       |              |
| 007-112-73    | 7/26/2010  | \$259,000  | 2,191          | \$118.21       | 14%          |
| 007-112-73    | 3/27/2017  | \$296,000  | 2,191          | \$135.10       |              |
| 007-112-63    | 4/29/2011  | \$349,500  | 3,236          | \$108.00       | 12%          |
| 007-112-63    | 3/14/2017  | \$390,000  | 3,236          | \$120.52       |              |
| 007-112-31    | 7/27/2010  | \$380,000  | 3,248          | \$117.00       | 18%          |
| 007-112-31    | 8/31/2016  | \$450,000  | 3,248          | \$138.55       |              |
| 007-113-47    | 2/3/2012   | \$170,000  | 1,727          | \$98.44        | 29%          |
| 007-113-47    | 6/12/2017  | \$220,000  | 1,727          | \$127.39       |              |