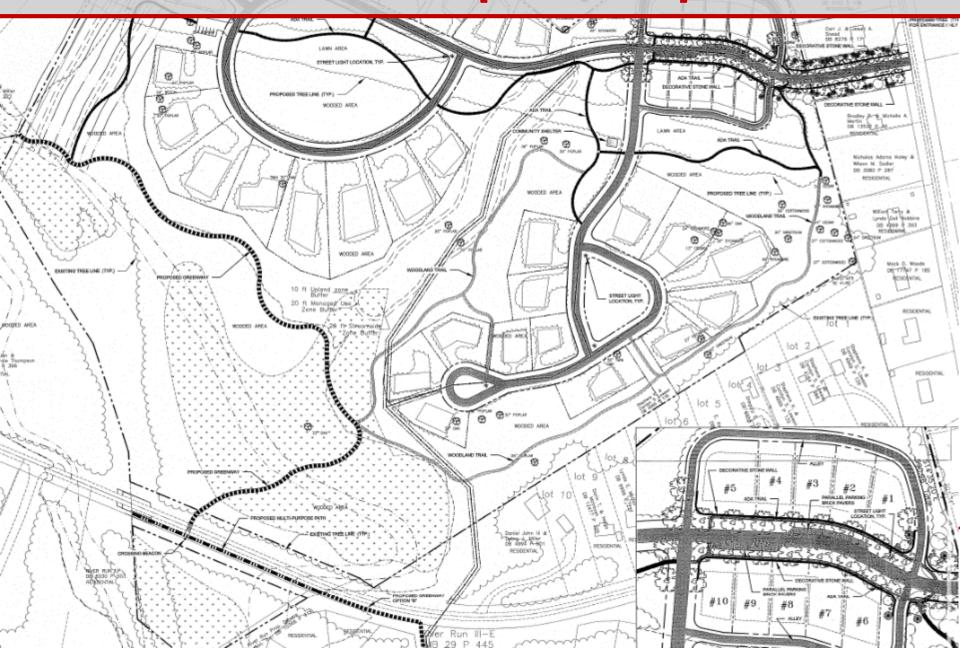

### NARROW PASSAGE - LAYOUT [UNCHANGED]

#### Land Area Addition

- Proposed: 1.07 Acres/Southeastern Boundary
- No Additional Site Changes Proposed
  - » Staff Response: Recommended