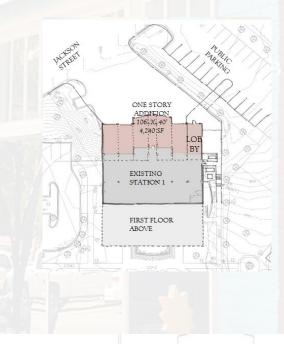

### Existing Town Hall Renovation: Police and Fire

**Current Cost Estimate** 

- 20-year plan
- Police department renovation at existing town hall
- Sally port addition, and covered area
- Fire department renovation at existing town hall
- Fire department 20 year addition

\$3,870,000

**Original Cost Estimate** 

- 10-year plan
- Police department renovation at existing town hall
- Smaller sally port addition
- Fire department renovation at existing town hall
- Small addition

\$2,100,000

The PD and FD feel comfortable they can function well for 20 years in this space