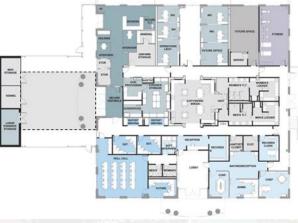

tion at IB School
- Restroom and elevator additions
- Includes site work
- Does not include gymnasium
  - \$ 7,956, 912



New Town Hall project Original Cost Estimate

- New Town Hall building
- Includes site work and plaza

## \$8,071,750



#### IB School Second Floor

IB School Front Facade





### Existing Town Hall Renovation: Police and Fire

**Current Cost Estimate** 

- 20-year plan
- Police department renovation at existing town hall
- Sally port addition, and covered area
- Fire department renovation at existing town hall
- Fire department 20 year addition

\$3,870,000

**Original Cost Estimate** 

- 10-year plan
- Police department renovation at existing town hall
- Smaller sally port addition
- Fire department renovation at existing town hall
- Small addition

\$2,100,000





The PD and FD feel comfortable they can function well for 20 years in this space

# SUMMARY #1









Current Cost EstimateOrigiTotal Construction\$12,168,912\*Soft Costs (30%)\$3,650,674Project Total Cost\$15,819,586

**Original Cost Estimate** \$10,171,750 \$3,051,525

\$13,223,275

\* Includes \$342,000 for security, cabling, and AV

#### Add Alternate (not in base estimate)

## Gymnasium

### Gymnasium Renovation Cost Estimate

- Gym renovation
- Restroom addition at gym
- Site work at gym

Gym Construction Soft Costs (30%) Gym Total:

\$1,755,627 \$526,688 \$2,282,901



Gymnasium Front Facade

# SUMMARY #2

• Police and Fire Depts

- Town Hall
- Soft Costs
- Security, cabling, AV
- 24 parking spaces\*
- Project Total Cost

20-year \$ 3,870,000 (\$193,500/yr) **IB** School \$ 7,95