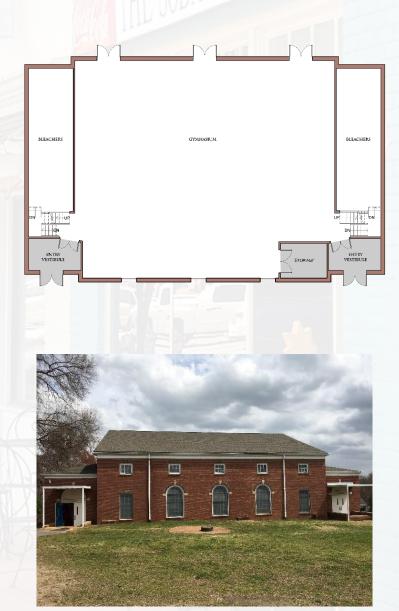

### Gymnasium Renovation Cost Estimate

- Gym renovation
- Restroom addition at gym
- Site work at gym

Gym Construction Soft Costs (30%) Gym Total:

\$1,755,627 \$526,688 \$2,282,901

Gymnasium Front Facade