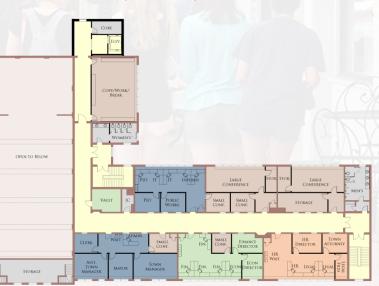

Davidson IB School Preservation/Adaptive Reuse Study: Phase 2

Pricing Exercise

June 12, 2018

CREECH & ASSOCIATES



## IB School Project

#### IB School project Current Cost Estimate

- Renovation at IB School
- Restroom and elevator additions
- Includes site work
- Does not include gymnasium
  - \$ 7,956, 912



New Town Hall project Original Cost Estimate

- New Town Hall building
- Includes site work and plaza

## \$8,071,750



#### IB School Second Floor

IB School Front Facade





### Existing Town Hall Renovation: Police and Fire

**Current Cost Estimate** 

- 20-year plan
- Police department renovation at existing town hall
- Sally port addition, and covered area
- Fire department renovation at existing town hall
- Fire department 20 year addition

\$3,870,000

**Original Cost Estimate** 

- 10-year plan
- Police department renovation at existing town hall
- Smaller sally port addition
- Fire department renovation at existing town hall
- Small addition

\$2,100,000





The PD and FD feel comfortable they can function well for 20 years in this space

# SUMMARY #1









Current Cost EstimateOrigiTotal Construction\$12,168,912\*Soft Costs (30%)\$3,650,674Project Total Cost\$15,819,586

**Original Cost Est