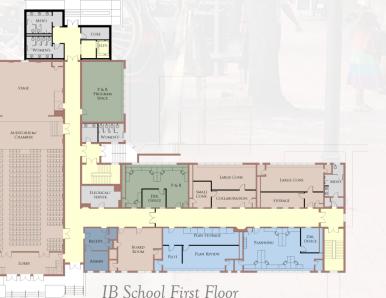

Davidson IB School Preservation/Adaptive Reuse Study: Phase 2

Pricing Exercise

June 12, 2018

CREECH & ASSOCIATES



## IB School Project

#### IB School project Current Cost Estimate

- Renovation at IB School
- Restroom and elevator additions
- Includes site work
- Does not include gymnasium
  - \$ 7,956, 912



New Town Hall project Original Cost Estimate

- New Town Hall building
- Includes site work and plaza

## \$8,071,750



#### IB School Second Floor

IB School Front Facade





### Existing Town Hall Renovation: Police and Fire

**Current Cost Estimate** 

- 20-year plan
- Police department renovation at existing town hall
- Sally port addition, and covered area
- Fire department renovation at existing town hall
- Fire department 20 year addition

\$3,870,000

**Original Cost Estimate** 

- 10-year plan
- Police department renovation at existing town hall
- Smaller sally port addition
- Fire department renovation at existing town hall
- Small addition

\$2,100,000





The PD and FD feel comfortable they can function well for 20 years in this space

# SUMMARY #1









Current Cost Es