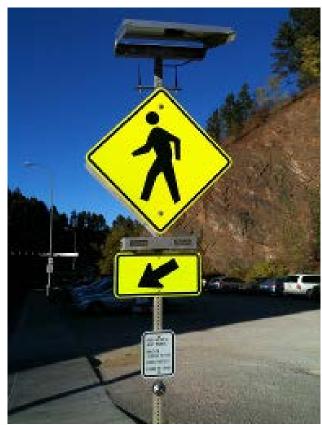

## RRFBs

Davidson

- Improved "Yield to Pedestrian" compliance
- Increased awareness of pedestrians and bicyclists who wish to use crosswalks
- Clearly communicates to motorists that there may be someone in the crosswalk

Rapid Rectangular Flashing Beacons July 10, 2018