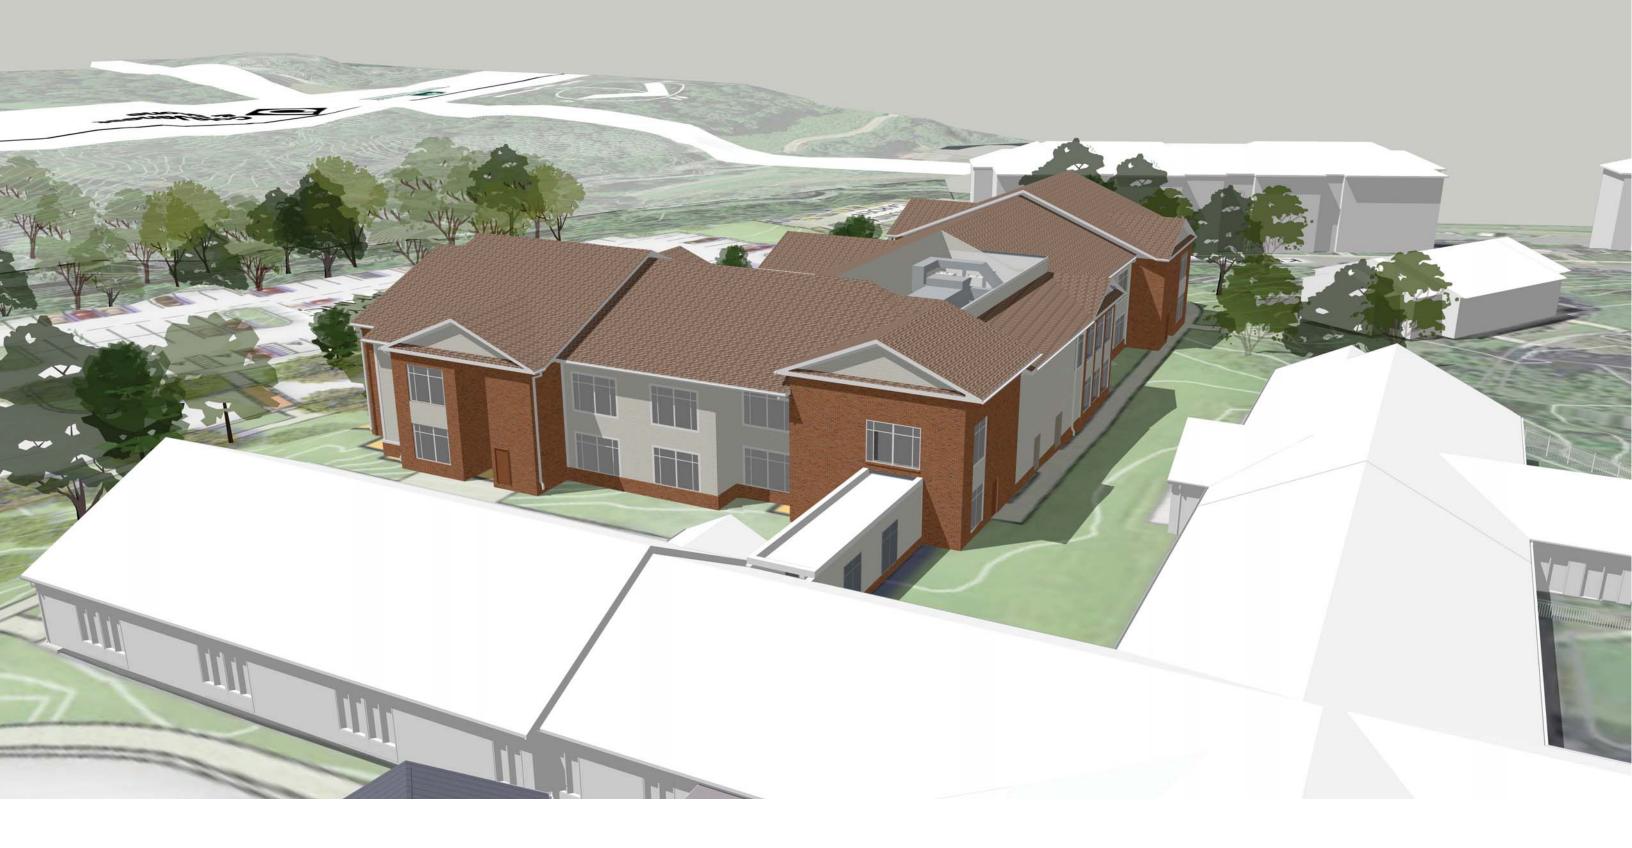

THE PINES AT DAVIDSON HEALTH CARE BUILDING ADDITIONS

**EXISTING AERIAL VIEW** 

THE PINES AT · DAVIDSON

COMMUNITY CENTER PORTE COCHERE

COMMUNITY CENTER ENTRANCE

HEALTH CARE ENTRANCE

FITNESS CENTER

HEALTH CARE ENTRANCE

LAUREL RIDGE VILLA BUILDINGS

INDEPENDENT LIVING APARTMENTS

HEALTH CARE ENTRANCE AND ASSISTED LIVING

RESIDENT I.L. APARTMENTMENT BUILDINGS

CURRENT HEALTH CARE BUILDING

SOILDER COURSE AND BRICK DETAILS

SOILDER COURSE AND BRICK LEDGER DETAILS

LAP SIDING

BRICK COLUMN AND SOFFIT AT PORTE COCHERE

METAL COPING

ARCHITECTURAL SHINGLES

STANDING SEAM METAL ROOF AND BRICK COLUMN