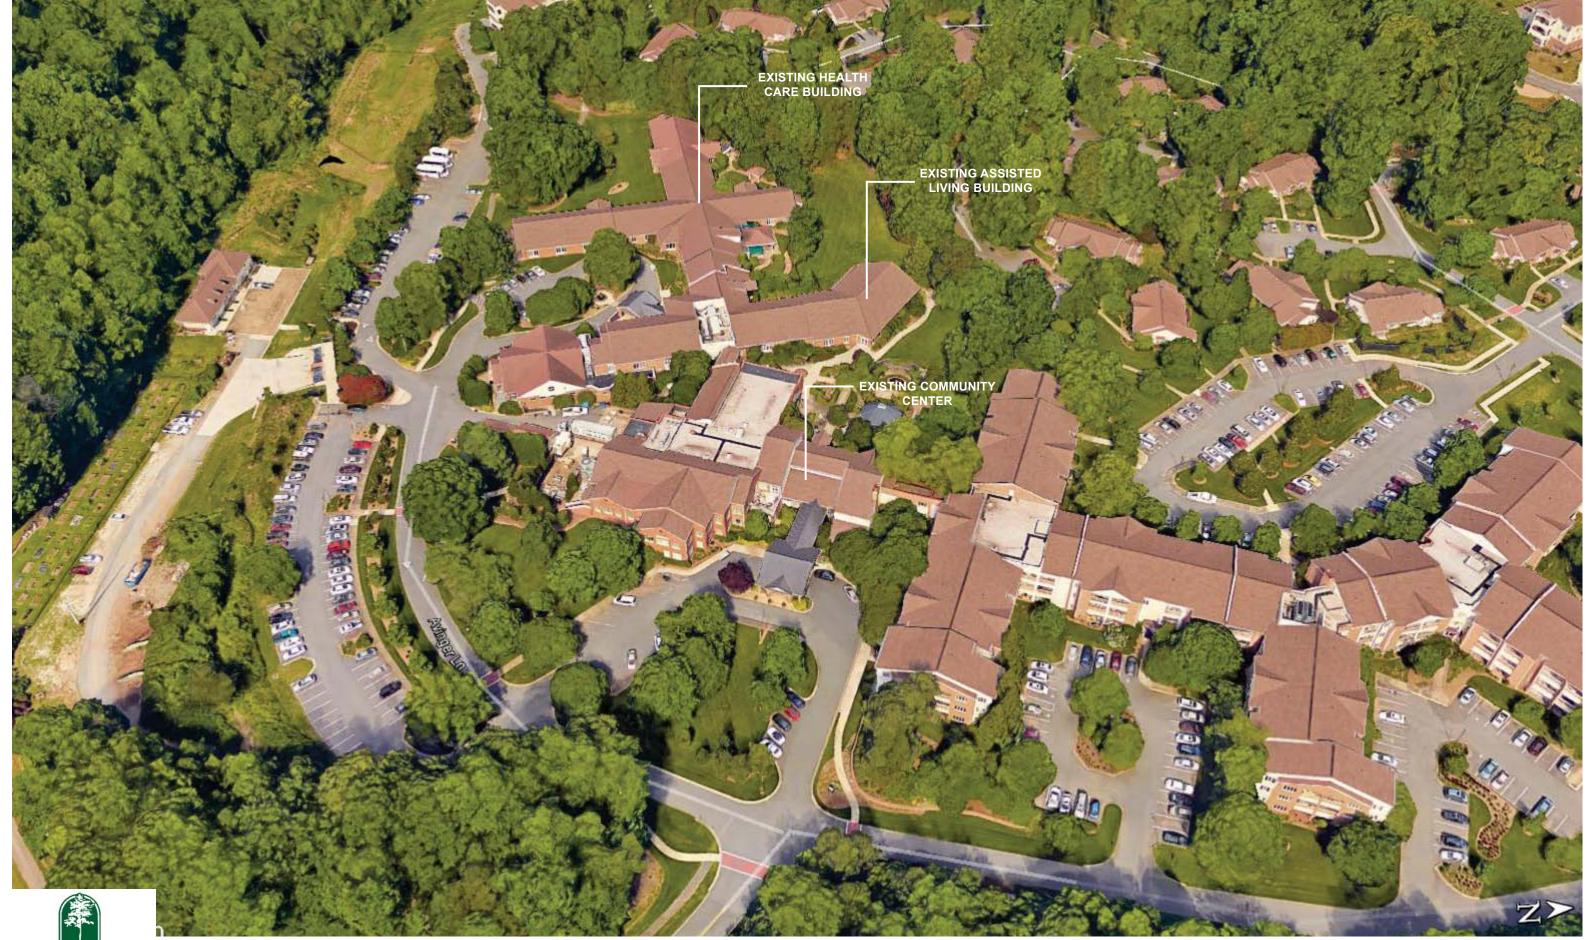

THE PINES AT DAVIDSON HEALTH CARE BUILDING ADDITIONS

**EXISTING AERIAL VIEW** 

THE PINES AT · DAVIDSON

COMMUNITY CENTER PORTE COCHERE

COMMUNITY CENTER ENTRANCE

HEALTH CARE ENTRANCE

FITNESS CENTER

HEALTH CARE ENTRANCE