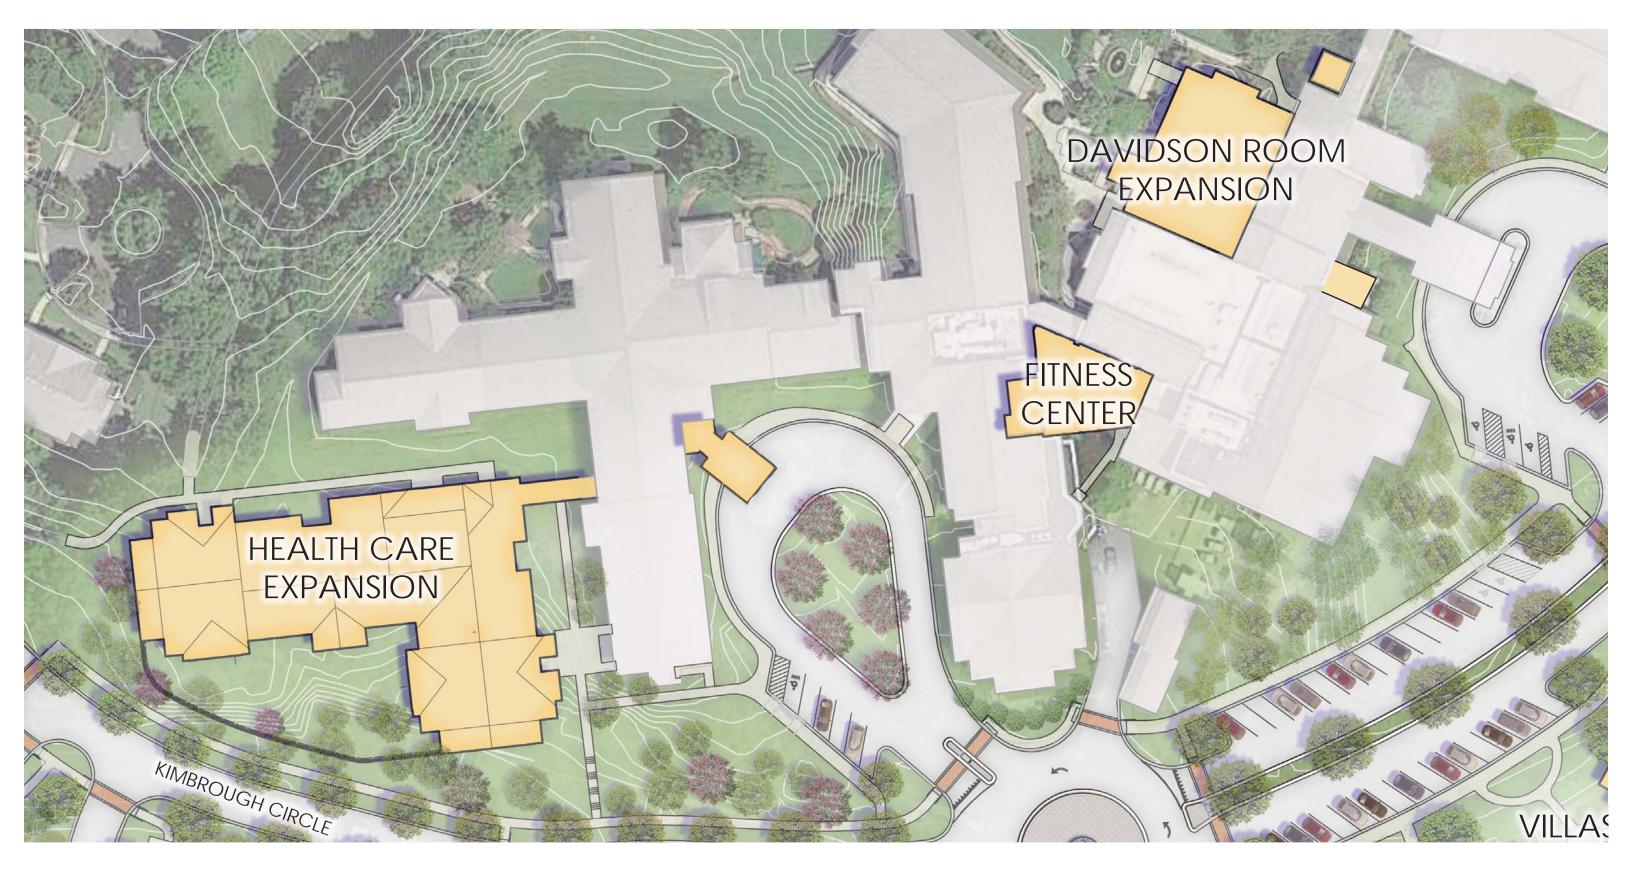

THE PINES AT DAVIDSON HEALTH CARE BUILDING ADDITIONS

**EXISTING AERIAL VIEW** 

THE PINES AT · DAVIDSON

COMMUNITY CENTER PORTE COCHERE

COMMUNITY CENTER ENTRANCE

HEALTH CARE ENTRANCE

FITNESS CENTER

HEALTH CARE ENTRANCE

LAUREL RIDGE VILLA BUILDINGS

INDEPENDENT LIVING APARTMENTS

HEALTH CARE ENTRANCE AND ASSISTED LIVING

RESIDENT I.L. APARTMENTMENT BUILDINGS

CURRENT HEALTH CARE BUILDING

SOILDER COURSE AND BRICK DETAILS

SOILDER COURSE AND BRICK LEDGER DETAILS