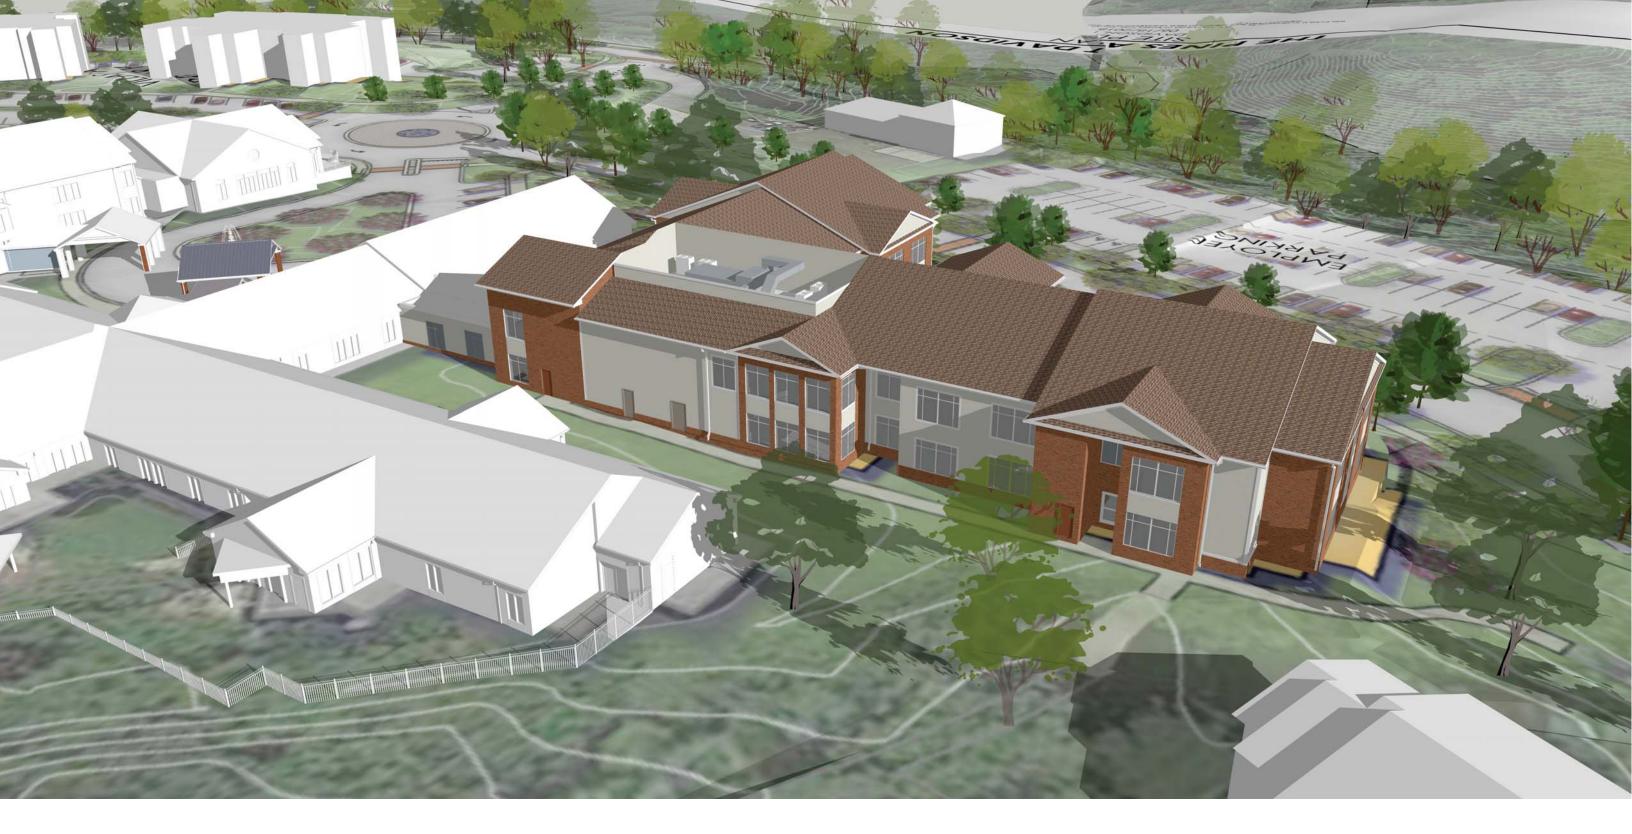

THE PINES AT DAVIDSON HEALTH CARE BUILDING ADDITIONS

**EXISTING AERIAL VIEW** 

THE PINES AT · DAVIDSON

COMMUNITY CENTER PORTE COCHERE

COMMUNITY CENTER ENTRANCE

HEALTH CARE ENTRANCE

FITNESS CENTER

HEALTH CARE ENTRANCE

LAUREL RIDGE VILLA BUILDINGS

INDEPENDENT LIVING APARTMENTS

HEALTH CARE ENTRANCE AND ASSISTED LIVING

RESIDENT I.L. APARTMENTMENT BUILDINGS

CURRENT HEALTH CARE BUILDING

SOILDER COURSE AND BRICK DETAILS

SOILDER COURSE AND BRICK LEDGER DETAILS

LAP SIDING

BRICK COLUMN AND SOFFIT AT PORTE COCHERE

METAL COPING

ARCHITECTURAL SHINGLES

STANDING SEAM METAL ROOF AND BRICK COLUMN