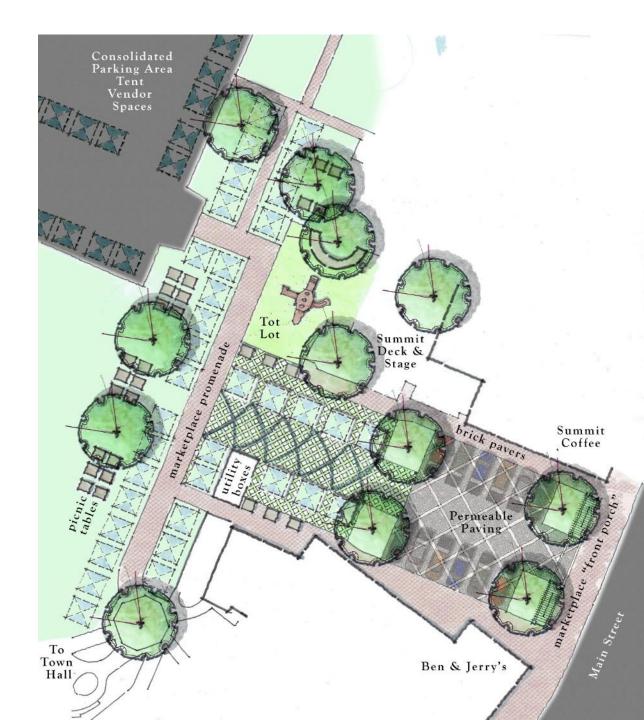

## Concept Plan

#### **Key Takeaways**

- Create Main Street gateway feature or "front porch" for marketplace (optional bollards for traffic control)
- Provide pull-in area for truck vendors with permeable paving (optional public parking during non-market times)
- Plant matching trees on north side of space
- Unify with brick paver sidewalks along edges adjacent to Summit and Ben & Jerry's
- Provide a wide brick paver marketplace promenade with area for tents along the sides to create a north/south pedestrian flow
- Provide additional picnic tables in this area with umbrellas along with movable seating and tables
- Define space with string light poles/planters
- Relocate tot lot behind Summit stage area (need accessible surface)
- Allow consolidated parking area to be used as overflow for vendors and food trucks

## Permeable Parking

This area is envisioned as a permeable paving area suitable for parking during off market times and as an area for truck vendors as needed. By eliminating curbs, the area becomes a flexible festival street.

### Flexible Market Place

The flexible market area has a combination of durable pavers and turf that can withstand heavy foot traffic and tent use. The space can also accommodate movable seating during off market times. String lights create a "ceiling" for the space and a dreamy ambiance during the evening hours.

### Tot Lot and Overflow Areas

The new tot lot equipment will be shifted behind the Summit Stage area to allow fluid pedestrian movement through the space. An artificial turf surface will provide a non-toxic, durable surface that can withstand the tremendous foot traffic. Additional picnic tables and movable seating will be provided in areas adjacent to tent locations.