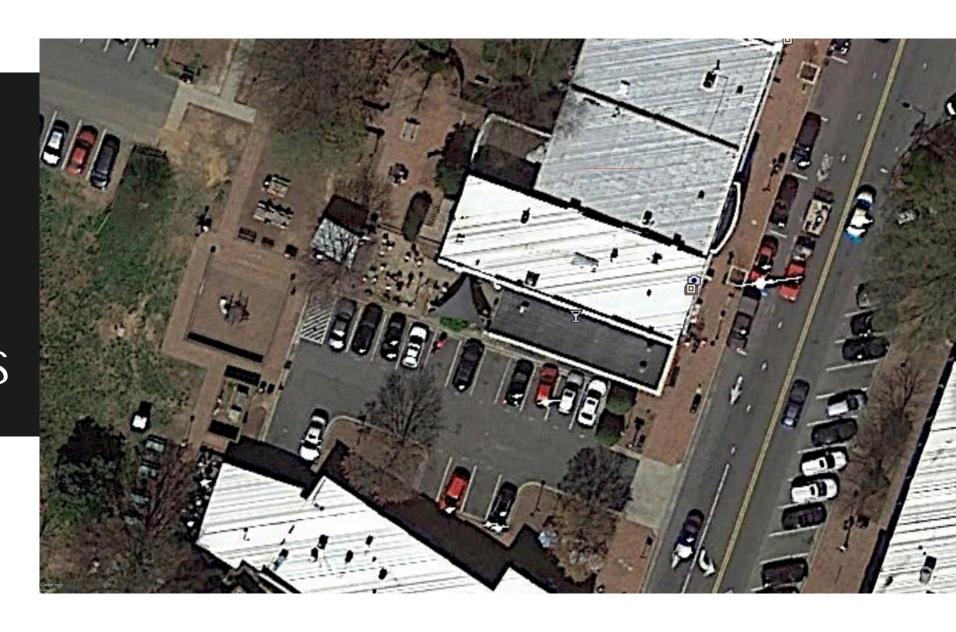

# Existing Conditions

The space is currently a mid-block parking lot with a variety of public amenities.