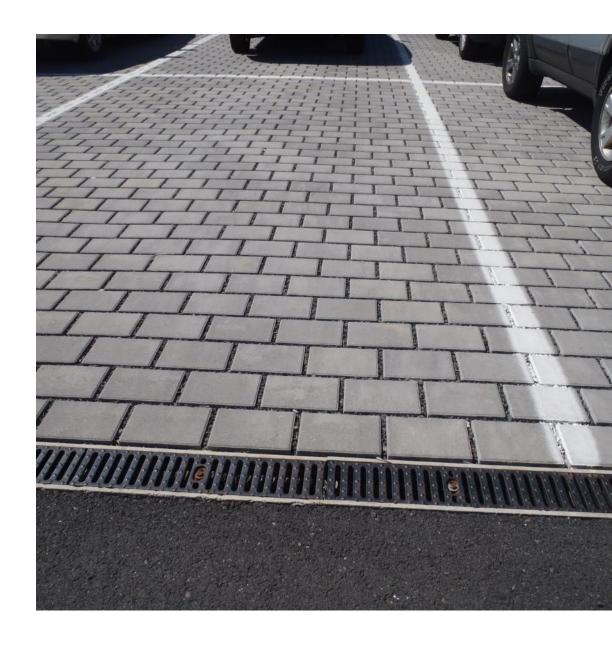

## Permeable Parking

This area is envisioned as a permeable paving area suitable for parking during off market times and as an area for truck vendors as needed. By eliminating curbs, the area becomes a flexible festival street.