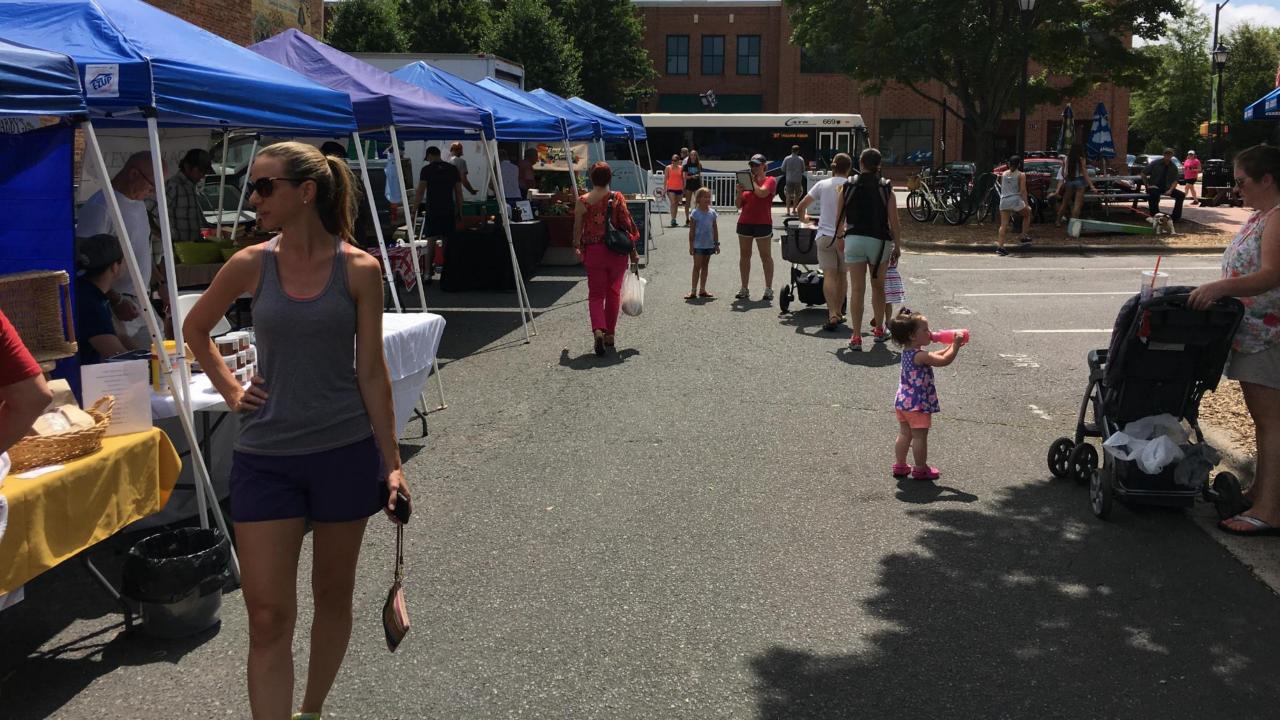

### Flexible Market Place

The flexible market area has a combination of durable pavers and turf that can withstand heavy foot traffic and tent use. The space can also accommodate movable seating during off market times. String lights create a "ceiling" for the space and a dreamy ambiance during the evening hours.