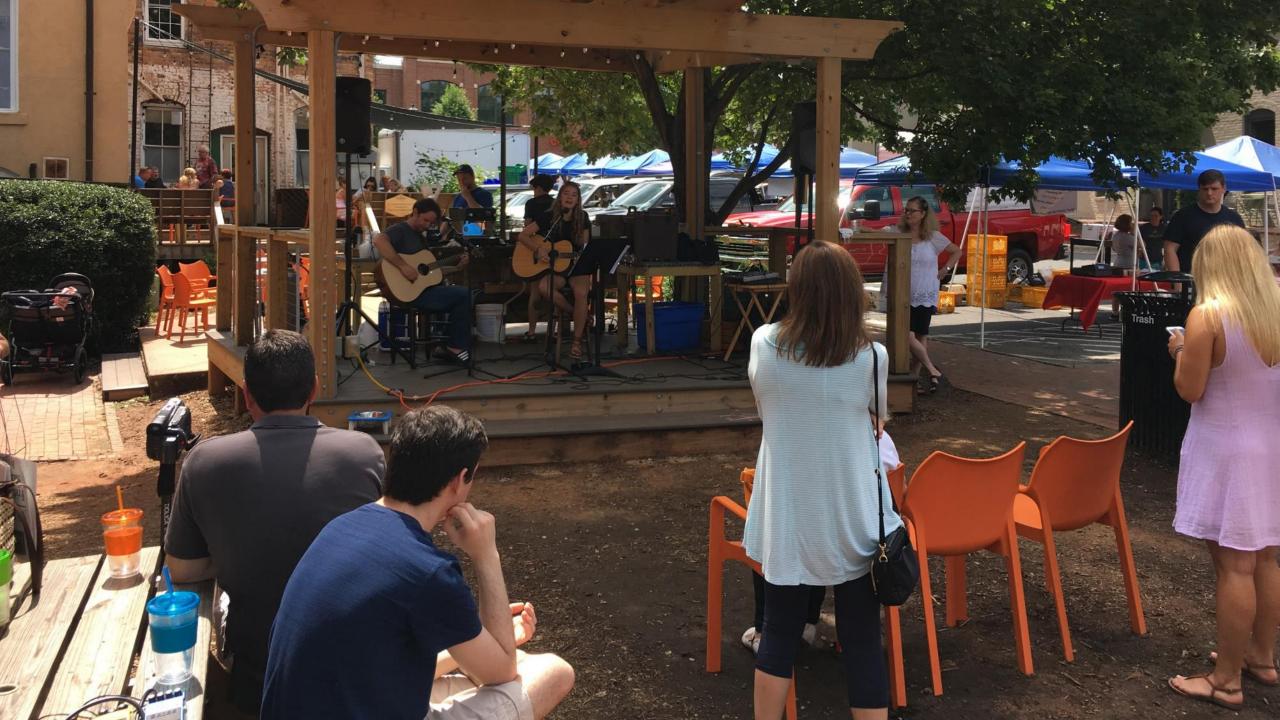

### Flexible Market Place

The flexible market area has a combination of durable pavers and turf that can withstand heavy foot traffic and tent use. The space can also accommodate movable seating during off market times. String lights create a "ceiling" for the space and a dreamy ambiance during the evening hours.