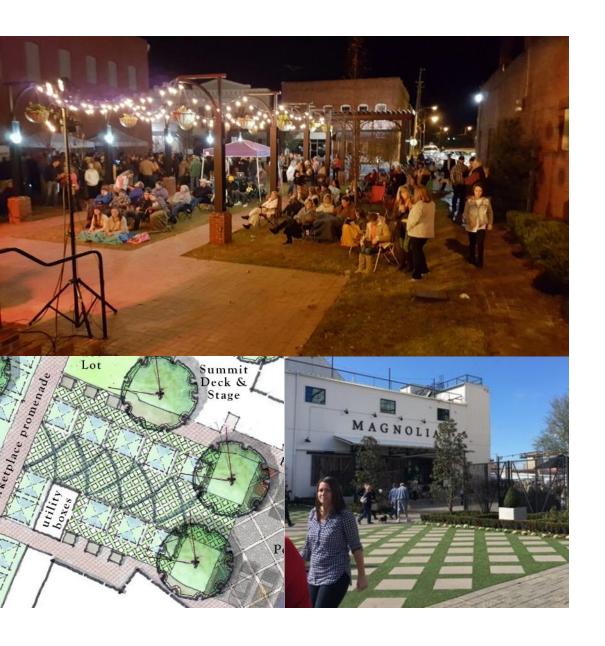

## Concept Plan

#### **Key Takeaways**

- Create Main Street gateway feature or "front porch" for marketplace (optional bollards for traffic control)
- Provide pull-in area for truck vendors with permeable paving (optional public parking during non-market times)
- Plant matching trees on north side of space
- Unify with brick paver sidewalks along edges adjacent to Summit and Ben & Jerry's
- Provide a wide brick paver marketplace promenade with area for tents along the sides to create a north/south pedestrian flow
- Provide additional picnic tables in this area with umbrellas along with movable seating and tables
- Define space with string light poles/planters
- Relocate tot lot behind Summit stage area (need accessible surface)
- Allow consolidated parking area to be used as overflow for vendors and food trucks

### Flexible Market Place

The flexible market area has a combination of durable pavers and turf that can withstand heavy foot traffic and tent use. The space can also accommodate movable seating during off market times. String lights create a "ceiling" for the space and a dreamy ambiance during the evening hours.