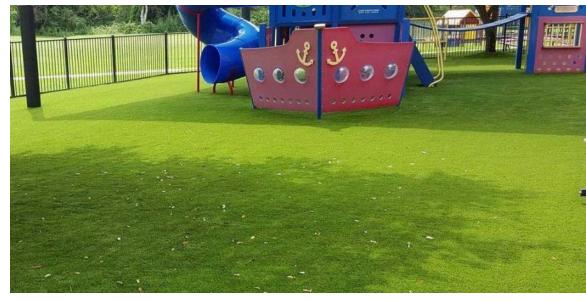

### Tot Lot and Overflow Areas

The new tot lot equipment will be shifted behind the Summit Stage area to allow fluid pedestrian movement through the space. An artificial turf surface will provide a non-toxic, durable surface that can withstand the tremendous foot traffic. Additional picnic tables and movable seating will be provided in areas adjacent to tent locations.