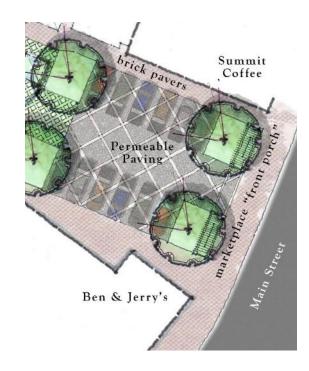

#### **Key Takeaways**

- Create Main Street gateway feature or "front porch" for marketplace (optional bollards for traffic control)
- Provide pull-in area for truck vendors with permeable paving (optional public parking during non-market times)
- Plant matching trees on north side of space
- Unify with brick paver sidewalks along edges adjacent to Summit and Ben & Jerry's
- Provide a wide brick paver marketplace promenade with area for tents along the sides to create a north/south pedestrian flow
- Provide additional picnic tables in this area with umbrellas along with movable seating and tables
- Define space with string light poles/planters
- Relocate tot lot behind Summit stage area (need accessible surface)
- Allow consolidated parking area to be used as overflow for vendors and food trucks

## Permeable Parking

This area is envisioned as a permeable paving area suitable for parking during off market times and as an area for truck vendors as needed. By eliminating curbs, the area becomes a flexible festival street.