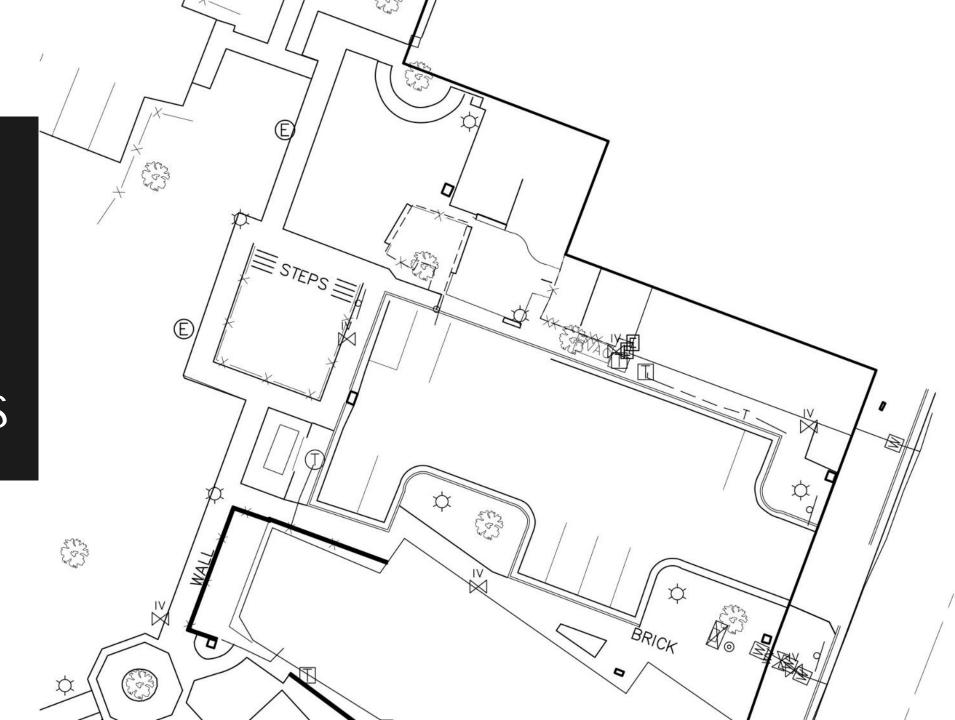

# Existing Conditions

The space is currently a mid-block parking lot with a variety of public amenities.