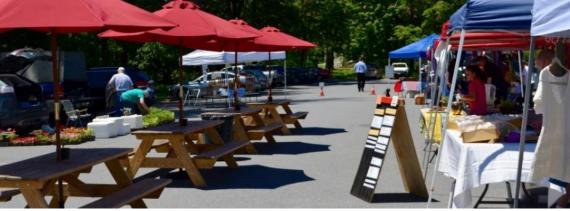

## Permeable Parking

This area is envisioned as a permeable paving area suitable for parking during off market times and as an area for truck vendors as needed. By eliminating curbs, the area becomes a flexible festival street.

### Flexible Market Place

The flexible market area has a combination of durable pavers and turf that can withstand heavy foot traffic and tent use. The space can also accommodate movable seating during off market times. String lights create a "ceiling" for the space and a dreamy ambiance during the evening hours.