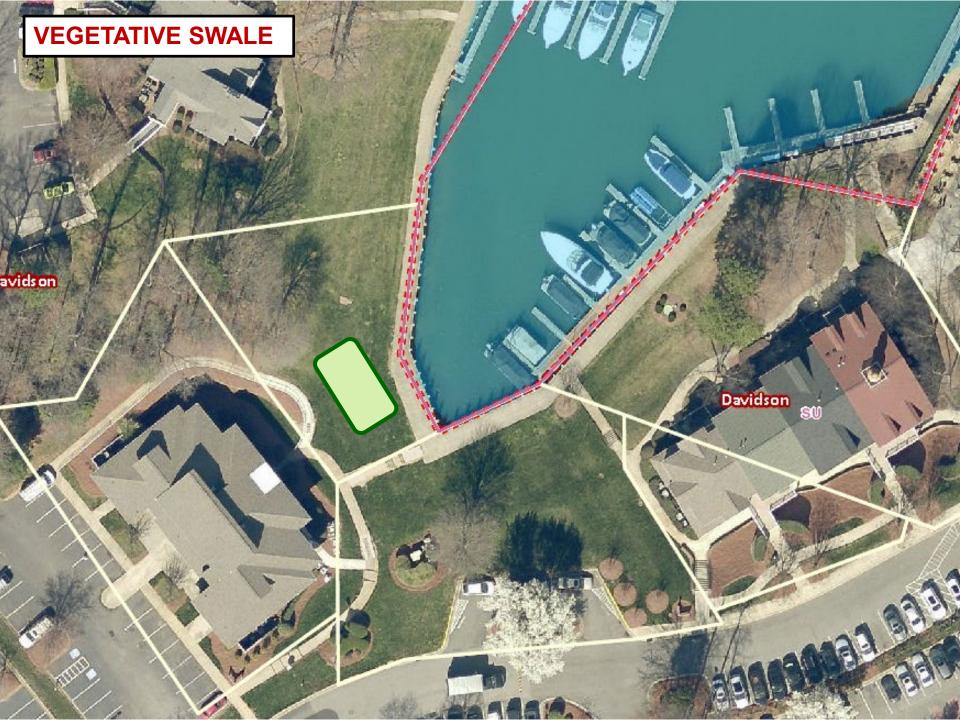

### PLANNING BOARD RECOMMENDATION

- **Recommendation:** Unanimous approval. Added two notes.
- Vegetative Swale: Install a vegetative buffer to address concerns about water quality
- Sidewalk: Install a sidewalk to connect the Exit 30 roundabout sidewalk with North Harbor Club site