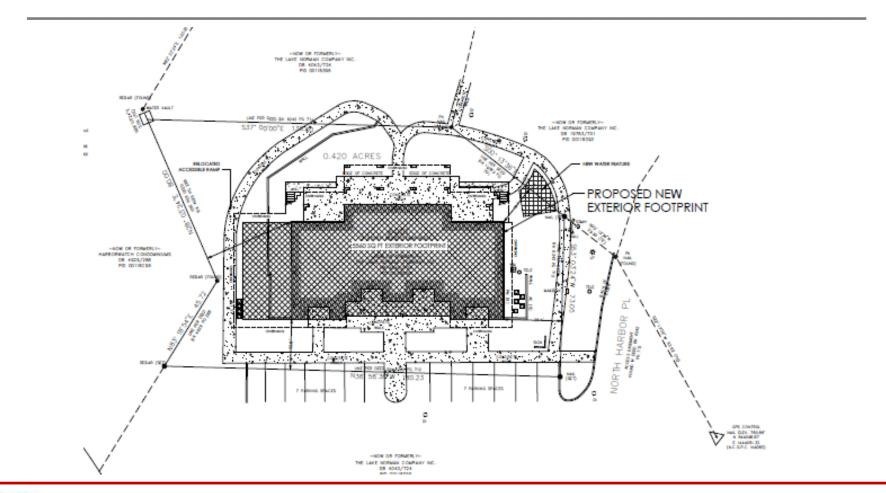

### NORTH HARBOR CLUB CPA BUILDING 400: Rear (Lakeside) Elevation

NORTH HARBOR PLACE, BLDG 400 DAVIDSON, NC 28036 336