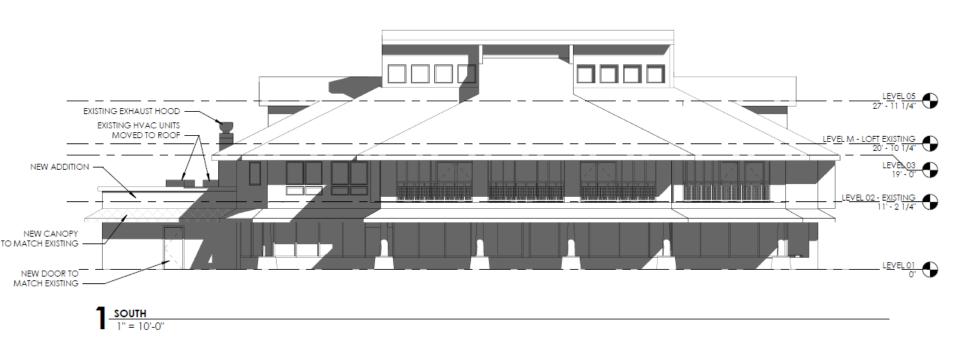

### NORTH HARBOR CLUB CPA BUILDING 400: Rear (Lakeside) Elevation

NORTH HARBOR PLACE, BLDG 400 DAVIDSON, NC 28036 336