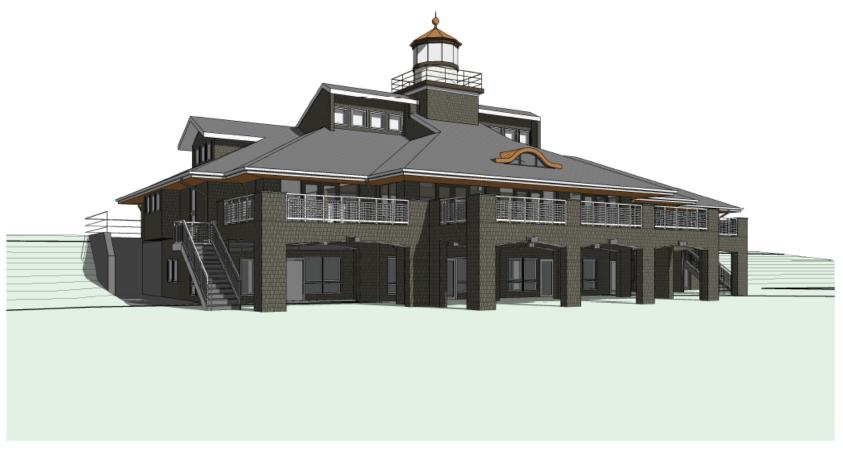

## NORTH HARBOR CLUB CPA BUILDING 400: Southwest (Front) Perspective

#### 9 FRONT APPROACH

THE LIGHTHOUSE AT N. HARBOR