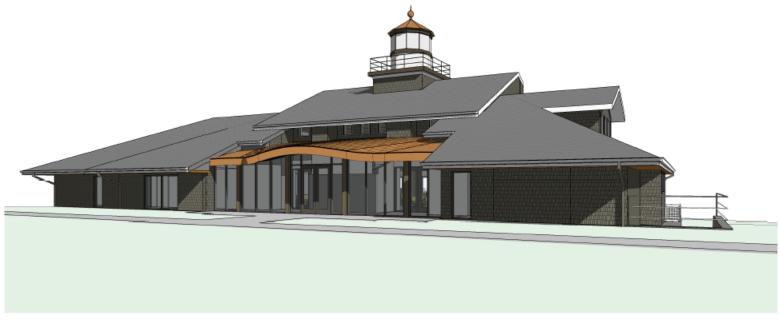

## NORTH HARBOR CLUB CPA BUILDING 400: Southwest (Front) Perspective

#### 9 FRONT APPROACH

THE LIGHTHOUSE AT N. HARBOR