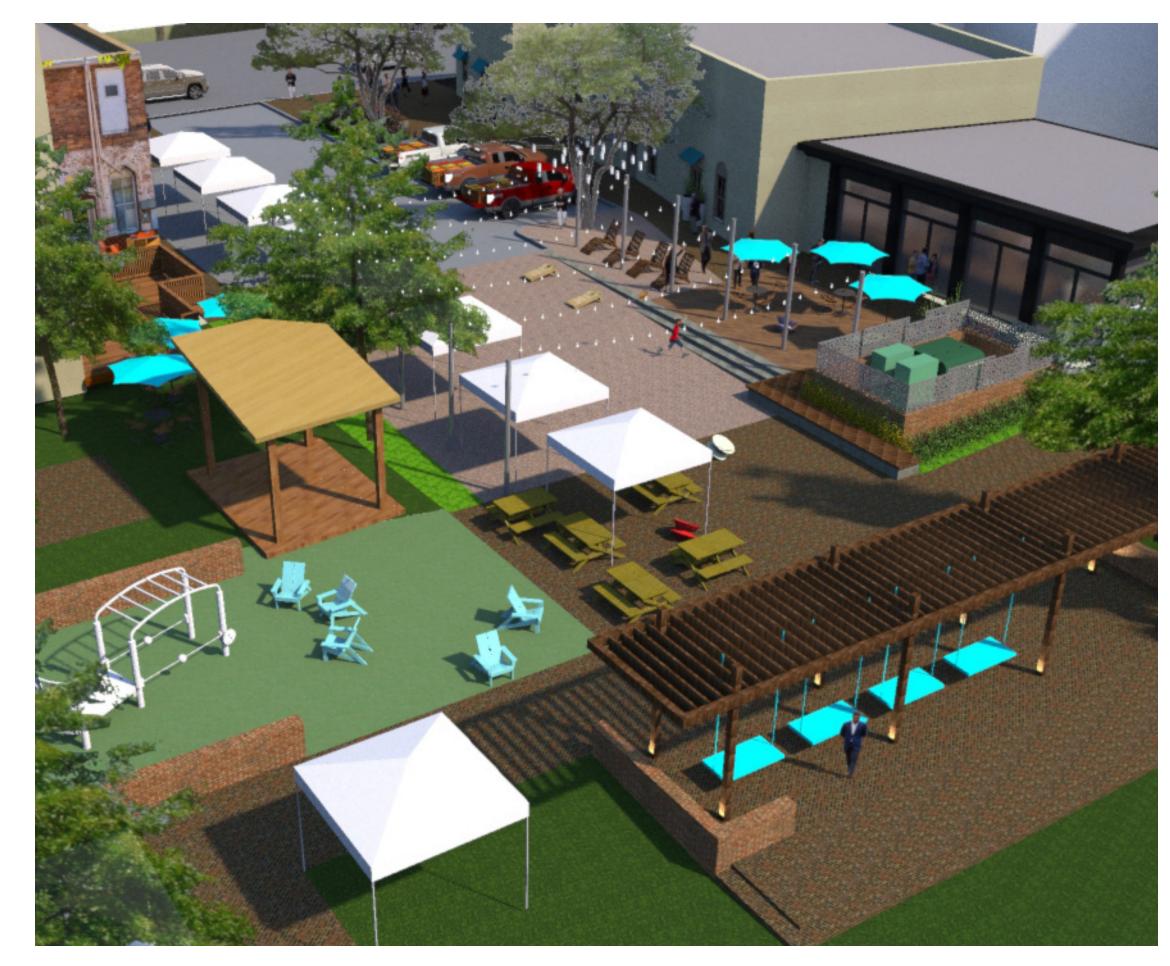

## Farmer's Market Concept Plan Davidson, North Carolina

Integrated Play

Variety of Gathering Places

Nighttime Character

Transform Uses

Ability to Scale Up or Down

Seating and Shade

Movable Tables and Chairs

Site Plan

View from sidewalk looking toward town plaza and porch overlook (Market Day)

View of flexible plaza with seating and games (Non-Market Day)

View from Main Street (Market Day)

View looking at porch overlook, play area and town plaza (Market Day)