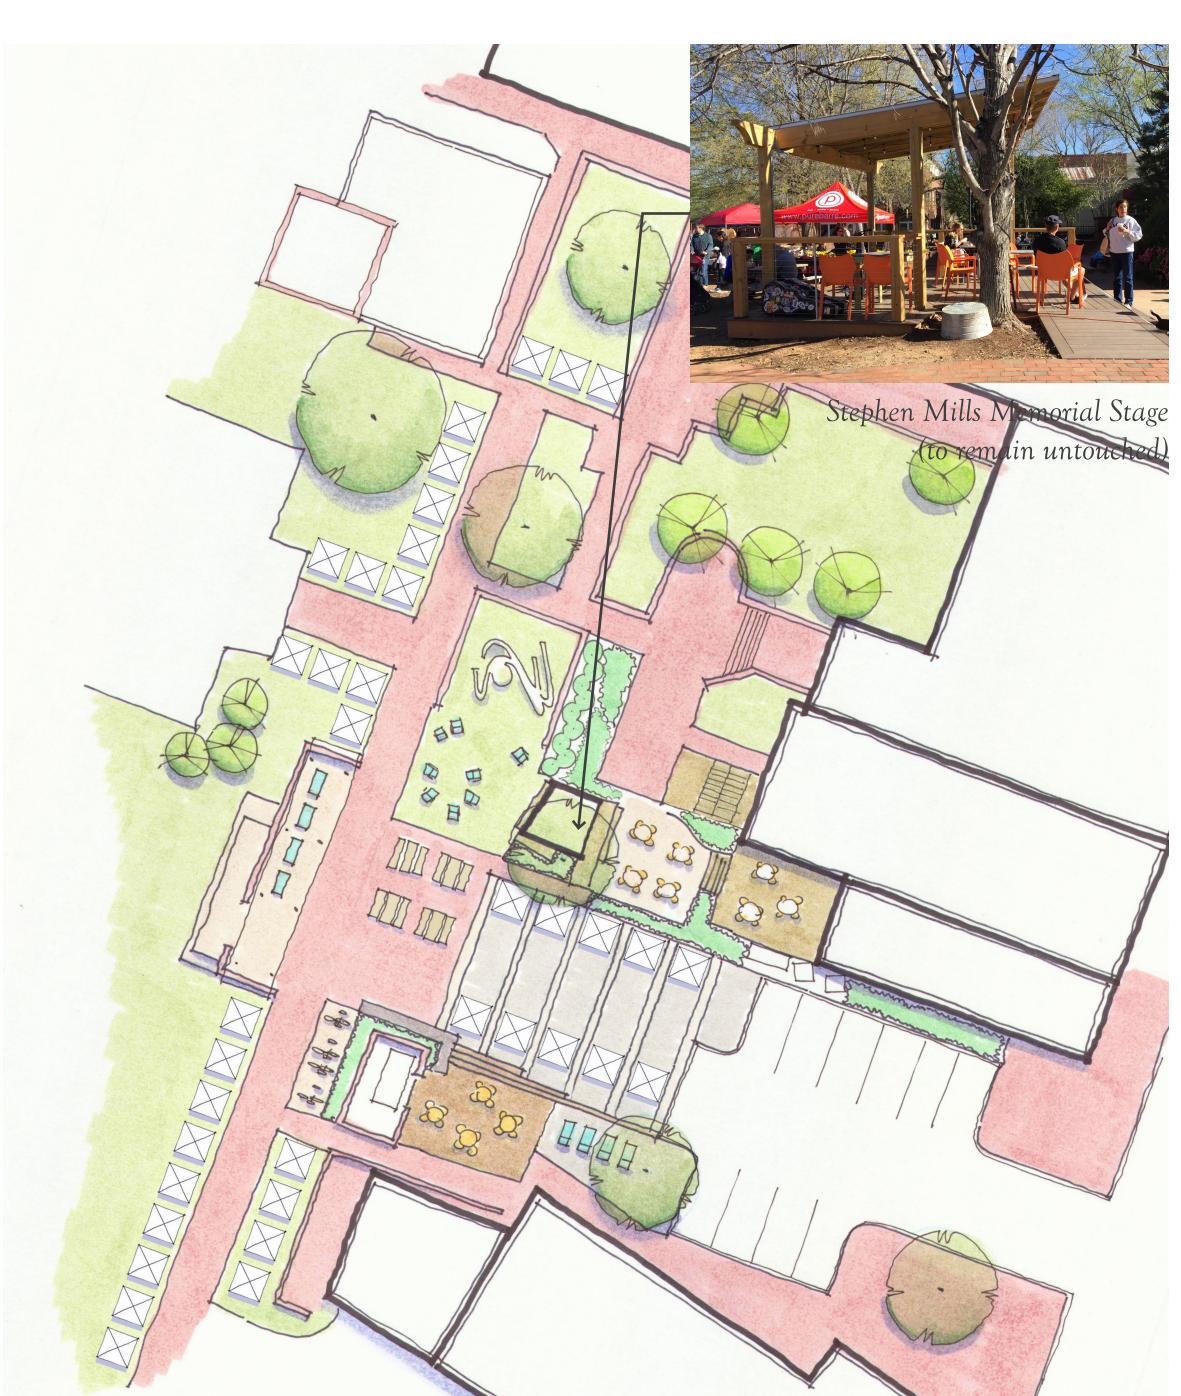

## Farmer's Market Concept Plan Davidson, North Carolina

Integrated Play

Variety of Gathering Places

Nighttime Character

Transform Uses

Ability to Scale Up or Down

Seating and Shade

Movable Tables and Chairs

Site Plan

View from sidewalk looking toward town plaza and porch overlook (Market Day)

View of flexible plaza with seating and games (Non-Market Day)

View from Main Street (Market Day)

View looking at porch overlook, play area and town plaza (Market Day)