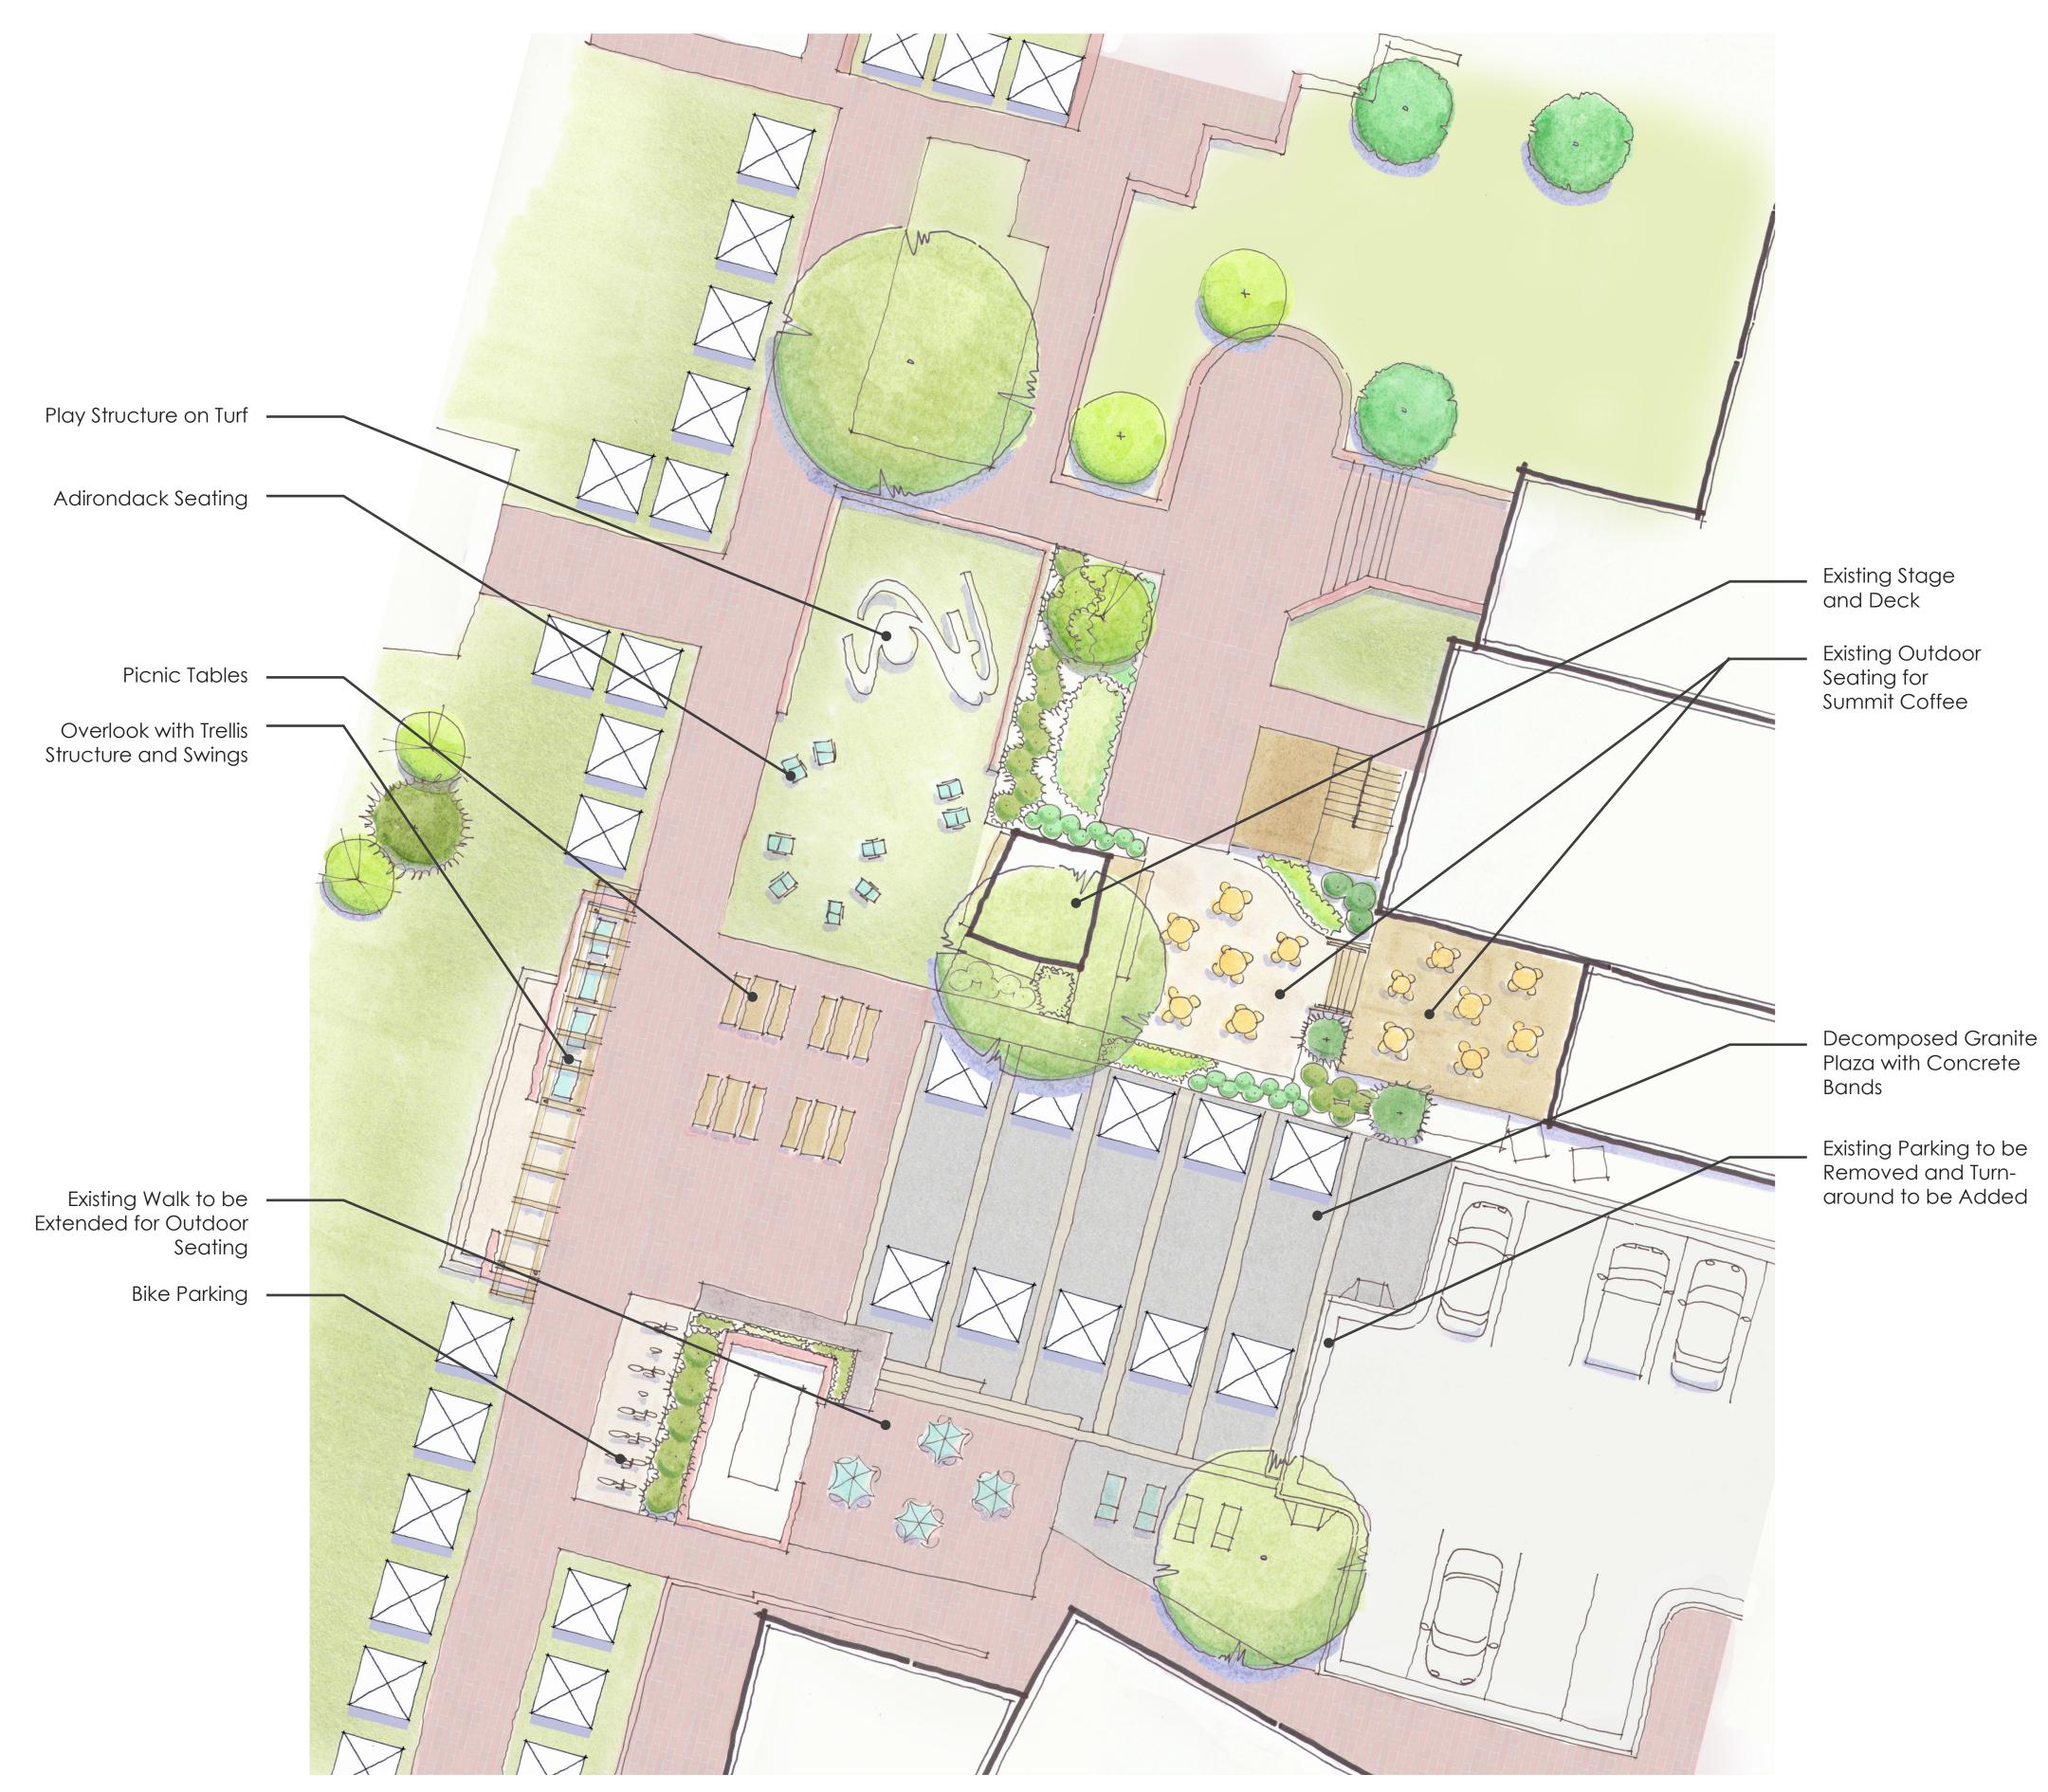

## Farmer's Market Concept Plan Davidson, North Carolina

Integrated Play

Variety of Gathering Places

Nighttime Character

Transform Uses

Ability to Scale Up or Down

Seating and Shade

Movable Tables and Chairs

Site Plan

View from sidewalk looking toward town plaza and porch overlook (Market Day)

View of flexible plaza with seating and games (Non-Market Day)

View from Main Street (Market Day)

View looking at porch overlook, play area and town plaza (Market Day)