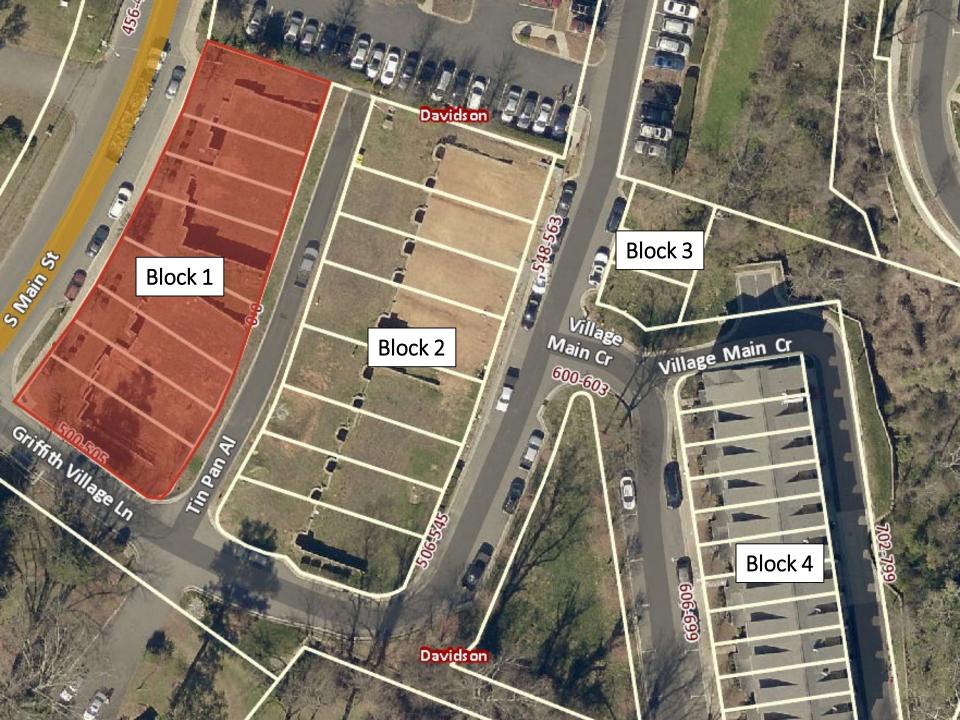

# VILLAGES AT SOUTH MAIN PROPOSED MASTER PLAN AMENDMENT



College Town. Lake Town. Your Town.

Villages of South Main Proposed Master Plan Amendment February 12, 2019



### 2004 Approval



## 2012 Approval



## Proposed Davidson Village Investments Master Plan Amendment for Block 1



#### Certificate of Approval for Recording - Ownership and Dedication

hereby certify that I am the center of the property shown and described herein, rich is located in the subdivision jurisdiction of the Town of Davidson and that I reeby adapt this plan of subdivision with my free consent, establish minimum silling setback lines, preserve and protect all significant trees over 18 inches another in the tree and root protection area, plant supplementary trees if required, discloses al streets, allegs, walks, parks, and other sites and essements, to blic or private uses as noted. Furthermore, I hereby declarts all same strengthan, seen, corm seear, and water lines that ar