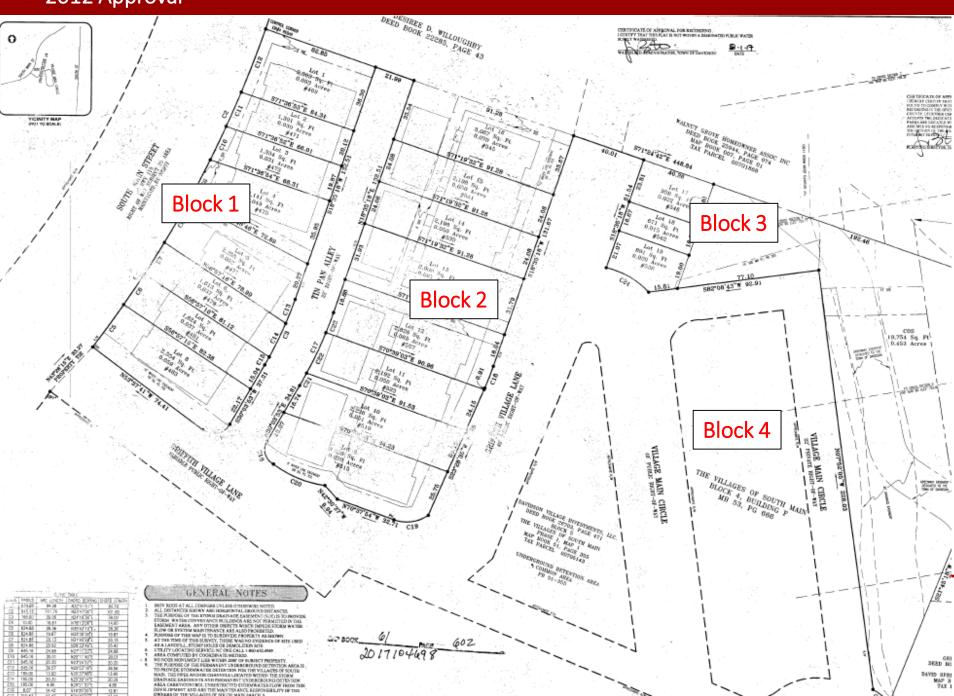

# VILLAGES AT SOUTH MAIN PROPOSED MASTER PLAN AMENDMENT



College Town. Lake Town. Your Town.

Villages of South Main Proposed Master Plan Amendment February 12, 2019



### 2004 Approval



## 2012 Approval



## Proposed Davidson Village Investments Master Plan Amendment for Block 1



#### Certificate of Approval for Recording - Ownership and Dedication

hereby certify that I am the center of the property shown and described herein, rich is located in the subdivision jurisdiction of the Town of Davidson and that I reeby adapt this plan of subdivision with my free consent, establish minimum silling setback lines, preserve and protect all significant trees over 18 inches another in the tree and root protection area, plant supplementary trees if required, discloses al streets, allegs, walks, parks, and other sites and essements, to blic or private uses as noted. Furthermore, I hereby declarts all same strengthan, seen, corm seear, and water lines that are located in public utility essements or