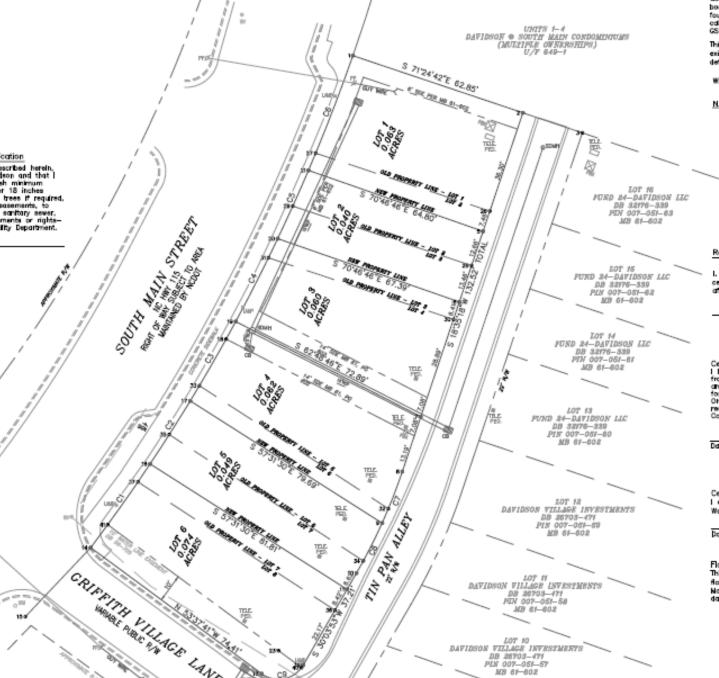

## Proposed Davidson Village Investments Master Plan Amendment for Block 1

#### Certificate of Approval for Recording - Ownership and Dedication

hereby certify that I am the center of the property shown and described herein, rich is located in the subdivision jurisdiction of the Town of Davidson and that I reeby adapt this plan of subdivision with my free consent, establish minimum silling setback lines, preserve and protect all significant trees over 18 inches another in the tree and root protection area, plant supplementary trees if required, discloses al streets, allegs, walks, parks, and other sites and essements, to blic or private uses as noted. Furthermore, I hereby declarts all same strengthan, seen, corm seear, and water lines that are located in public utility essements or ngina-rway to the Town of Davidson and the Charlotte-Mischburg Utility Department.

| igte                                   |                                                                                                                     | Owner(e)                                                                                          |                                                                                       |                                                                                                                                                                                       |   |  |  |
|----------------------------------------|---------------------------------------------------------------------------------------------------------------------|---------------------------------------------------------------------------------------------------|---------------------------------------------------------------------------------------|---------------------------------------------------------------------------------------------------------------------------------------------------------------------------------------|---|--|--|
|                                        |                                                                                                                     |                                                                                                   | 380                                                                                   |                                                                                                                                                                                       | 1 |  |  |
| 00000000000000000000000000000000000000 | Rodias<br>624.85'<br>624.85'<br>624.85'<br>624.85'<br>624.85'<br>645.16'<br>545.16'<br>195.00'<br>195.00'<br>10.00' | Length<br>35.95'<br>28.17<br>3894.20'<br>32.58'<br>26.22'<br>43.09'<br>19.41'<br>19.85'<br>16.81' | Chord<br>35.95'<br>26.17'<br>32.56'<br>28.22'<br>45.09'<br>19.40'<br>19.64'<br>14.90' | Chord Bear.<br>N 35'22'17" E<br>N 32'31'23" E<br>N 29'51'18" E<br>N 24'15'22" E<br>N 24'15'22" E<br>N 24'15'22" E<br>N 21'10'42" E<br>S 21'24'23" W<br>S 27'10'41" W<br>S 78'13'06" W |   |  |  |
|                                        |                                                                                                                     |                                                                                                   |                                                                                       |                                                                                                                                                                                       |   |  |  |

erî

Ce

Wo

Þq

7 DOD37D

BASED ON MB 61-002 2017