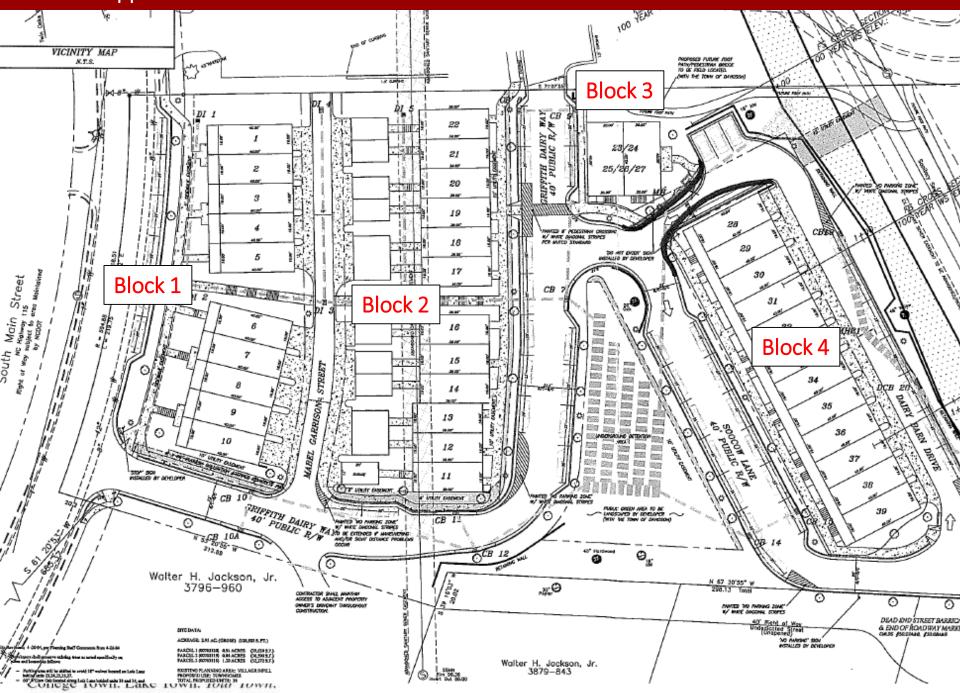

# VILLAGES AT SOUTH MAIN PROPOSED MASTER PLAN AMENDMENT



College Town. Lake Town. Your Town.

Villages of South Main Proposed Master Plan Amendment February 12, 2019



### 2004 Approval



## 2012 Approval



## Proposed Davidson Village Investments Master Plan Amendment for Block 1



#### Certificate of Approval for Recording - Ownership and Dedication

hereby certify that I am the center of the property shown and described herein, rich is located in the subdivision jurisdiction of the Town of Davidson and that I reeby adapt this plan of subdivision with my free consent, establish minimum silling setback lines, preserve and protect all significant trees over 18 inches another in the tree and root protection area, plant supplementary trees if required, discloses al streets, allegs, walks, parks, and other sites and essements, to blic or private uses as noted. Furthermore, I hereby declarts all same strengthan, seen, corm seear, and water lines that are located in public u