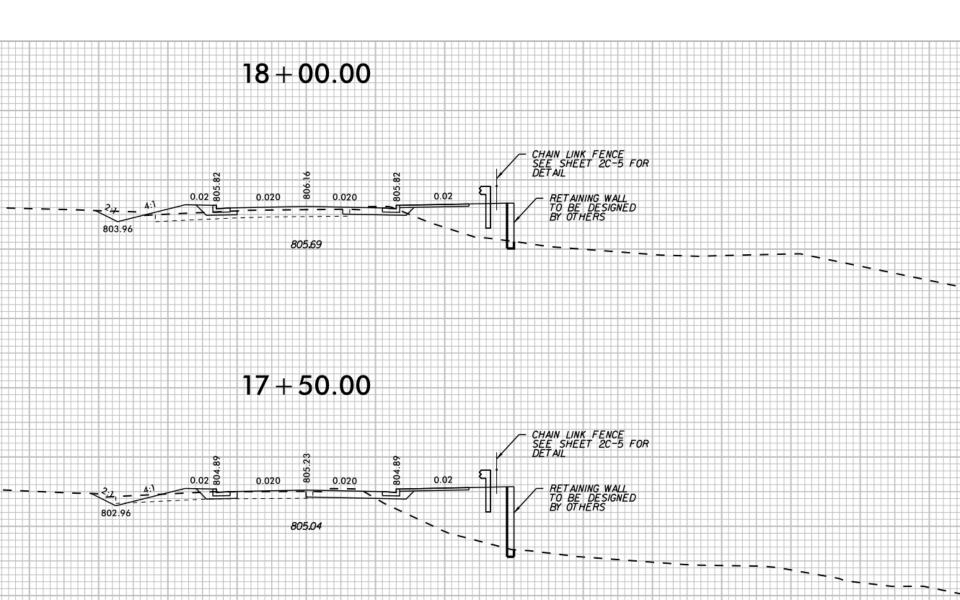

.88 TO STA 32+35.00

## Roundabout (Beaty/Griffith)





# Sidewalk along Potts



## State Historic Preservation Office (SHPO)

House Relocation



### **Process**

- Planning
- Design
- Utility Coordination
- Real Estate Acquisition
- Utility Relocation
- Construction

### **Construction Costs**

| Construction | \$ 2,000,000 +/- |
|--------------|------------------|
| Right of Way | \$ 700,000 +/-   |

### Schedule

Right of Way Plans Q1 2019
Real Estate Thru 2019
Construction Begins July 2020

# U-5873 Potts/NC 115 Intersection

## U-5873 – Portion in Davidson



Davidson Green School – Retaining wall



# Davidson Green School – Retaining wall



# Davidson Green School – Retaining wall



## Davidson Green School – Fence/Wall relationship



## Green School – Cross Sections at wall



# **Burgess Parcel**



## **Burgess Parcel**



# **Burgess Parcel**





### 14 + 50.00



14 + 00.00

# Questions?