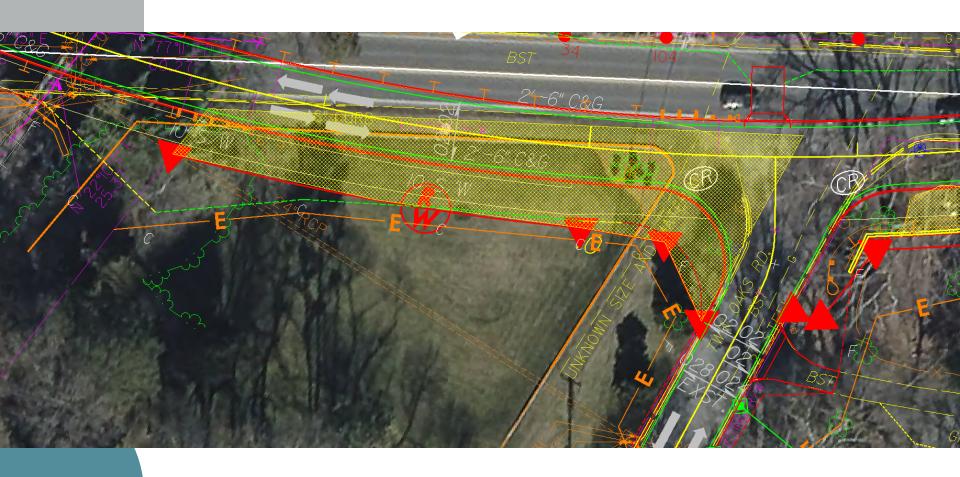

Potts



## State Historic Preservation Office (SHPO)

House Relocation



### **Process**

- Planning
- Design
- Utility Coordination
- Real Estate Acquisition
- Utility Relocation
- Construction

### **Construction Costs**

| Construction | \$ 2,000,000 +/- |
|--------------|------------------|
| Right of Way | \$ 700,000 +/-   |

### Schedule

Right of Way Plans Q1 2019
Real Estate Thru 2019
Construction Begins July 2020

# U-5873 Potts/NC 115 Intersection

## U-5873 – Portion in Davidson



Davidson Green School – Retaining wall



# Davidson Green School – Retaining wall



# Davidson Green School – Retaining wall



## Davidson Green School – Fence/Wall relationship



## Green School – Cross Sections at wall



# **Burgess Parcel**



## **Burgess Parcel**



# **Burgess Parcel**





### 14 + 50.00



14 + 00.00

# Questions?