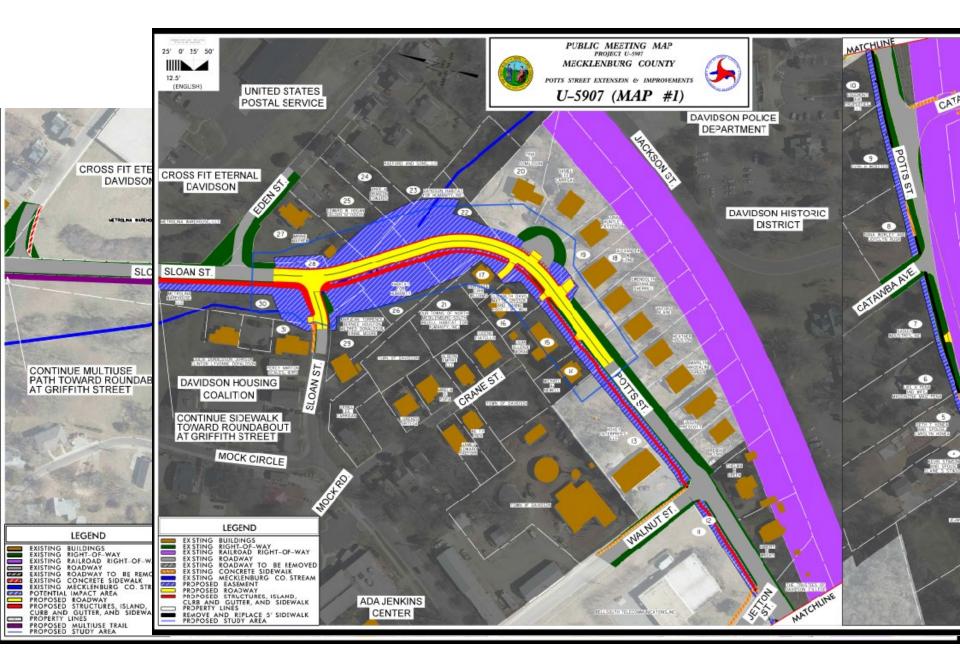

ct
  - Connector from Potts to Sloan
  - Roundabout (Beaty/Griffith)
- SHPO update
- Where we are in the process
- Costs/Schedule
- U-5873 Update (Davidson Portion)

### Past Plans with Connector

- Town Center Plan (1998)
- Circulation Plan (2003)
- Connectivity and Traffic Calming (2004)
- Station Area Plan (2005)
- PSB Corridor Land Use Plan (2007)
- Comprehensive Plan (2010)
- Walks and Rolls Active Transportation Plan (2013)

### Citizen Communication

### **NEWSLETTERS**

- January 2013
- April 2013
- July 2013
- October 2013
- July 2014
- April 2015
- July 2015

- October 2015
- April 2016
- July 2016
- January 2017
- April 2017
- July 2017
- October 2017
- January 2018
- January 2019

#### **NCDOT**

- OPEN HOUSE 10-5-2017
- Council Meeting 11-14-2017

### **OVERALL PROJECT**









## Typical Section through Connector



TYPICAL SECTION NO. 5

-LI- STA 28+84.88 TO STA 32+35.00

## Roundabout (Beaty/Griffith)





# Sidewalk along Potts



## State Historic Preservation Office (SHPO)

House Relocation



### **Process**

- Planning
- Design
- Utility Coordination
- Real Estate Acquisition
- Utility Relocation
- Construction

### **Construction Costs**

| Construction | \$ 2,000,000 +/- |
|--------------|------------------|
| Right of Way | \$ 700,000 +/-   |

### Schedule

Right of Way Plans Q1 2019
Real Estate Thru 2019
Construction Begins July 2020

# U-5873 Potts/NC 115 Intersection

## U-5873 – Portion in Davidson



Davidson Green School – Retaining wall



# Davidson Green School – Retaining wall



# Davidson Green School – Retaining wall



## Davidson Gre