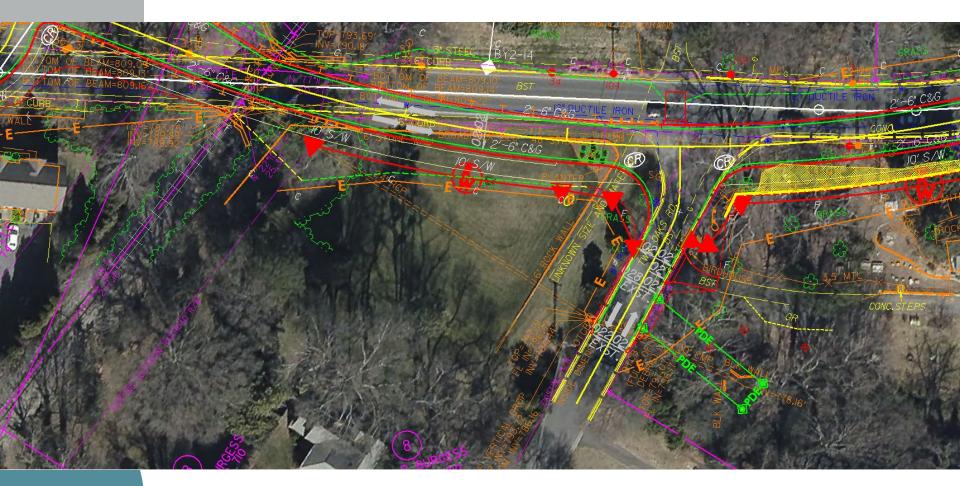

Roundabout (Beaty/Griffith)





# Sidewalk along Potts



## State Historic Preservation Office (SHPO)

House Relocation



### **Process**

- Planning
- Design
- Utility Coordination
- Real Estate Acquisition
- Utility Relocation
- Construction

### **Construction Costs**

| Construction | \$ 2,000,000 +/- |
|--------------|------------------|
| Right of Way | \$ 700,000 +/-   |

### Schedule

Right of Way Plans Q1 2019
Real Estate Thru 2019
Construction Begins July 2020

# U-5873 Potts/NC 115 Intersection

## U-5873 – Portion in Davidson



Davidson Green School – Retaining wall



# Davidson Green School – Retaining wall



# Davidson Green School – Retaining wall



## Davidson Green School – Fence/Wall relationship



## Green School – Cross Sections at wall



# **Burgess Parcel**



## **Burgess Parcel**



# **Burgess Parcel**





### 14 + 50.00



14 + 00.00

# Questions?