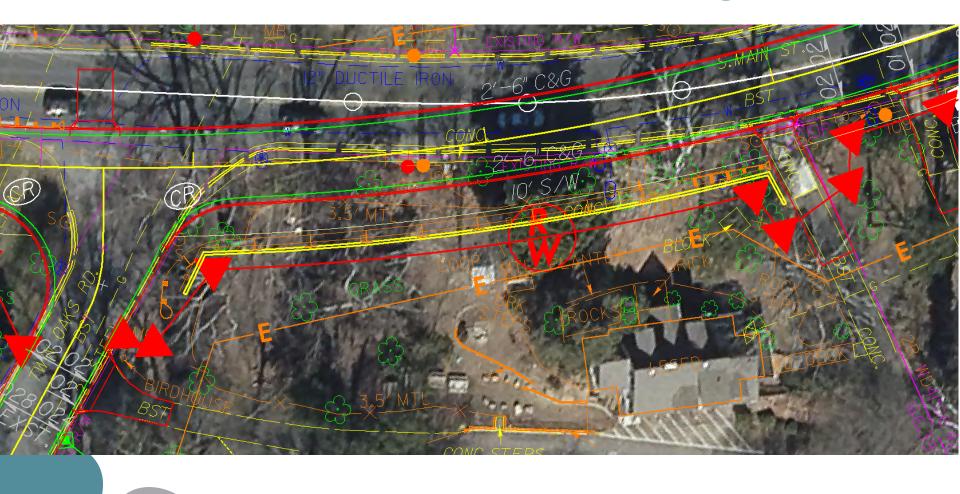

## U-5873 – Portion in Davidson

Davidson Green School – Retaining wall

# Davidson Green School – Retaining wall