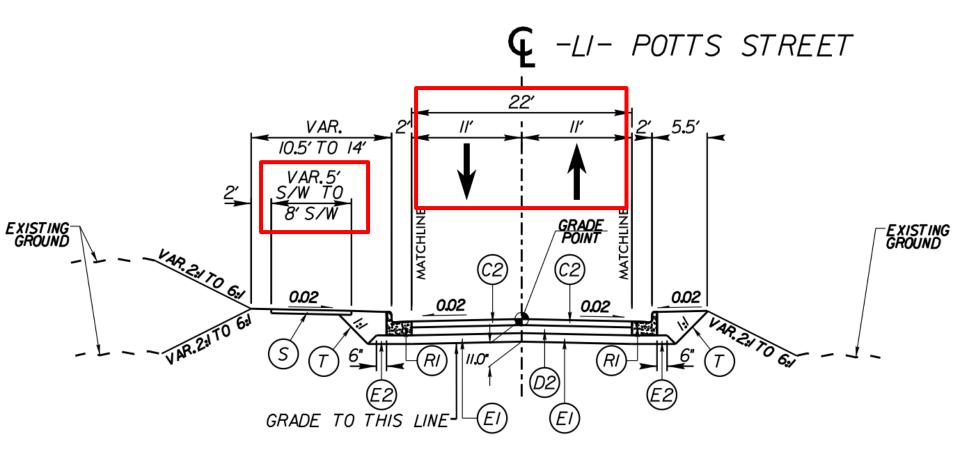

## Typical Section through Connector

TYPICAL SECTION NO. 5

-LI- STA 28+84.88 TO STA 32+35.00