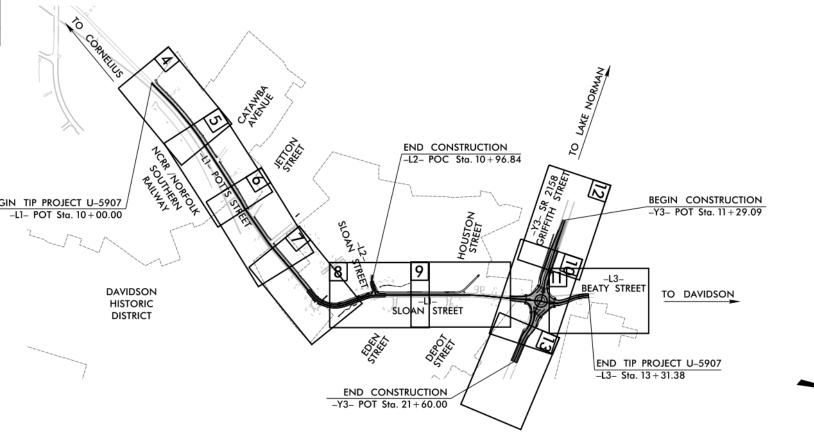

roject
  - Connector from Potts to Sloan
  - Roundabout (Beaty/Griffith)
- SHPO update
- Where we are in the process
- Costs/Schedule
- U-5873 Update (Davidson Portion)

### Past Plans with Connector

- Town Center Plan (1998)
- Circulation Plan (2003)
- Connectivity and Traffic Calming (2004)
- Station Area Plan (2005)
- PSB Corridor Land Use Plan (2007)
- Comprehensive Plan (2010)
- Walks and Rolls Active Transportation Plan (2013)

### Citizen Communication

### **NEWSLETTERS**

- January 2013
- April 2013
- July 2013
- October 2013
- July 2014
- April 2015
- July 2015

- October 2015
- April 2016
- July 2016
- January 2017
- April 2017
- July 2017
- October 2017
- January 2018
- January 2019

#### **NCDOT**

- OPEN HOUSE 10-5-2017
- Council Meeting 11-14-2017

### **OVERALL PROJECT**









## Typical Section through Connector



TYPICAL SECTION NO. 5

-LI- STA 28+84.88 TO STA 32+35.00

## Roundabout (Beaty/Griffith)





# Sidewalk along Potts



## State Historic Preservation Office (SHPO)

House Relocation



### **Process**

- Planning
- Design
- Utility Coordination
- Real Estate Acquisition
- Utility Relocation
- Construction

### **Construction Costs**

| Construction | \$ 2,000,000 +/- |
|--------------|------------------|
| Right of Way | \$ 700,000 +/-   |

### Schedule

Right of Way Plans Q1 2019
Real Estate Thru 2019
Construction Begins July 2020

# U-5873 Potts/NC 115 Intersection

## U-5873 – Portion in Davidson



Davidson Green School – Retaining wall



# Davidson Green School – Retaining wall



# Davidson Green School – Retaining wall



## Davidson