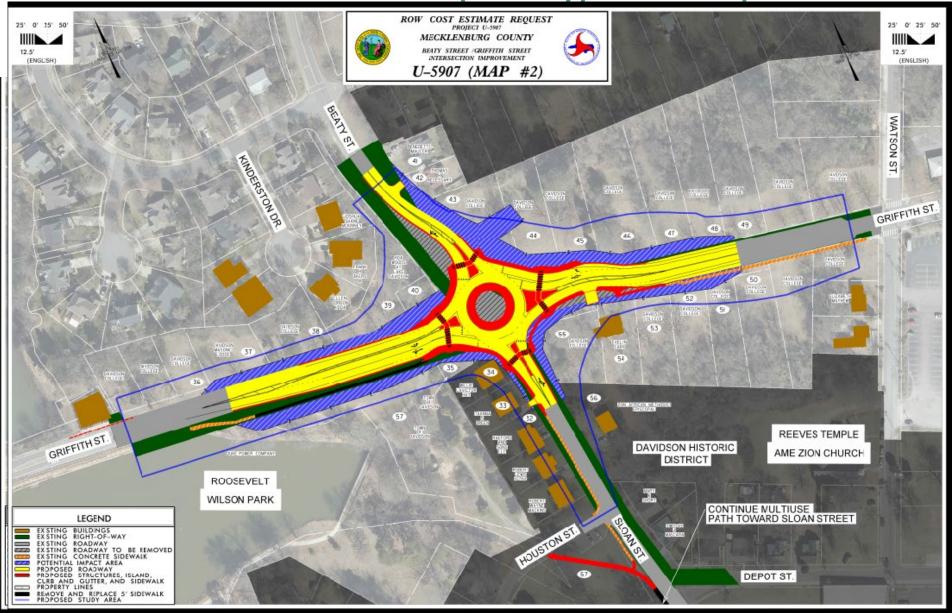

5873 Update (Davidson Portion)

### Past Plans with Connector

- Town Center Plan (1998)
- Circulation Plan (2003)
- Connectivity and Traffic Calming (2004)
- Station Area Plan (2005)
- PSB Corridor Land Use Plan (2007)
- Comprehensive Plan (2010)
- Walks and Rolls Active Transportation Plan (2013)

### Citizen Communication

### **NEWSLETTERS**

- January 2013
- April 2013
- July 2013
- October 2013
- July 2014
- April 2015
- July 2015

- October 2015
- April 2016
- July 2016
- January 2017
- April 2017
- July 2017
- October 2017
- January 2018
- January 2019

#### **NCDOT**

- OPEN HOUSE 10-5-2017
- Council Meeting 11-14-2017

### **OVERALL PROJECT**









## Typical Section through Connector



TYPICAL SECTION NO. 5

-LI- STA 28+84.88 TO STA 32+35.00

## Roundabout (Beaty/Griffith)





# Sidewalk along Potts



## State Historic Preservation Office (SHPO)

House Relocation



### **Process**

- Planning
- Design
- Utility Coordination
- Real Estate Acquisition
- Utility Relocation
- Construction

### **Construction Costs**

| Construction | \$ 2,000,000 +/- |
|--------------|------------------|
| Right of Way | \$ 700,000 +/-   |

### Schedule

Right of Way Plans Q1 2019
Real Estate Thru 2019
Construction Begins July 2020

# U-5873 Potts/NC 115 Intersection

## U-5873 – Portion in Davidson



Davidson Green School – Retaining wall



# Davidson Green School – Retaining wall



# Davidson Green School – Retaining wall



## Davidson Green School – Fence/Wall relationship



## Green School – Cross Sections at wall



# **Burgess Parcel**



## **Burgess Parcel**



#