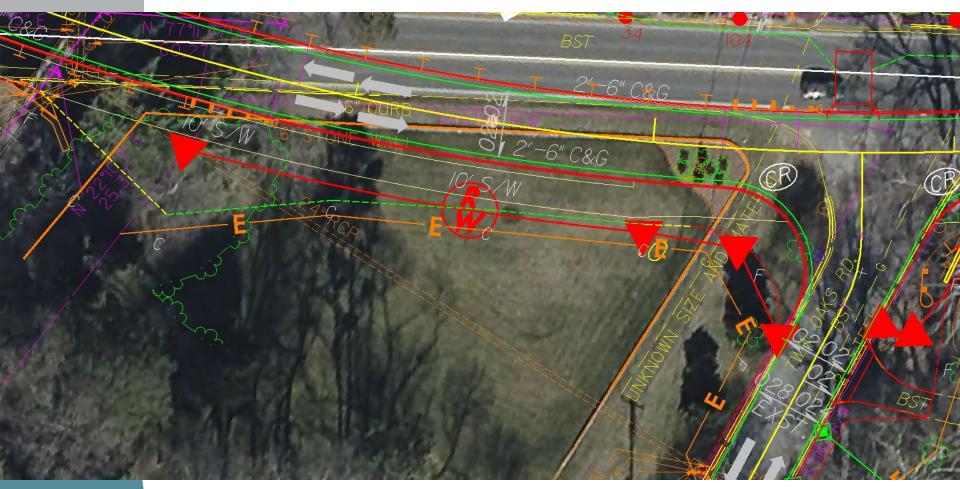

h)





# Sidewalk along Potts



## State Historic Preservation Office (SHPO)

House Relocation



### **Process**

- Planning
- Design
- Utility Coordination
- Real Estate Acquisition
- Utility Relocation
- Construction

### **Construction Costs**

| Construction | \$ 2,000,000 +/- |
|--------------|------------------|
| Right of Way | \$ 700,000 +/-   |

### Schedule

Right of Way Plans Q1 2019
Real Estate Thru 2019
Construction Begins July 2020

# U-5873 Potts/NC 115 Intersection

## U-5873 – Portion in Davidson



Davidson Green School – Retaining wall



# Davidson Green School – Retaining wall



# Davidson Green School – Retaining wall



## Davidson Green School – Fence/Wall relationship



## Green School – Cross Sections at wall



# **Burgess Parcel**



## **Burgess Parcel**



# **Burgess Parcel**





### 14 + 50.00



14 + 00.00

# Questions?