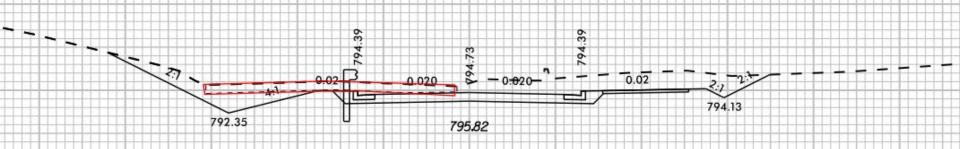

## Typical Section through Connector

TYPICAL SECTION NO. 5

-LI- STA 28+84.88 TO STA 32+35.00