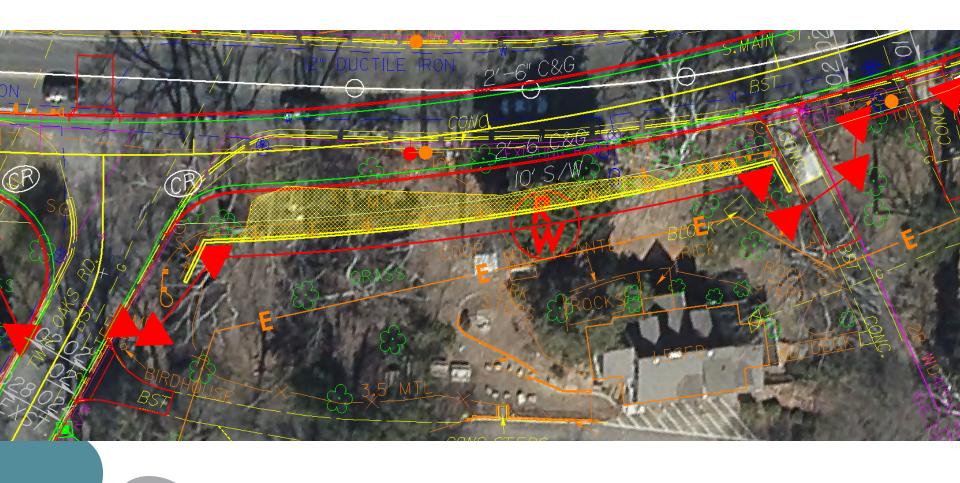

tor



TYPICAL SECTION NO. 5

-LI- STA 28+84.88 TO STA 32+35.00

## Roundabout (Beaty/Griffith)





# Sidewalk along Potts



## State Historic Preservation Office (SHPO)

House Relocation



### **Process**

- Planning
- Design
- Utility Coordination
- Real Estate Acquisition
- Utility Relocation
- Construction

### **Construction Costs**

| Construction | \$ 2,000,000 +/- |
|--------------|------------------|
| Right of Way | \$ 700,000 +/-   |

### Schedule

Right of Way Plans Q1 2019
Real Estate Thru 2019
Construction Begins July 2020

# U-5873 Potts/NC 115 Intersection

## U-5873 – Portion in Davidson



Davidson Green School – Retaining wall



# Davidson Green School – Retaining wall



# Davidson Green School – Retaining wall



## Davidson Green School – Fence/Wall relationship



## Green School – Cross Sections at wall



# **Burgess Parcel**



## **Burgess Parcel**



# **Burgess Parcel**





### 14 + 50.00



14 + 00.00

# Questions?