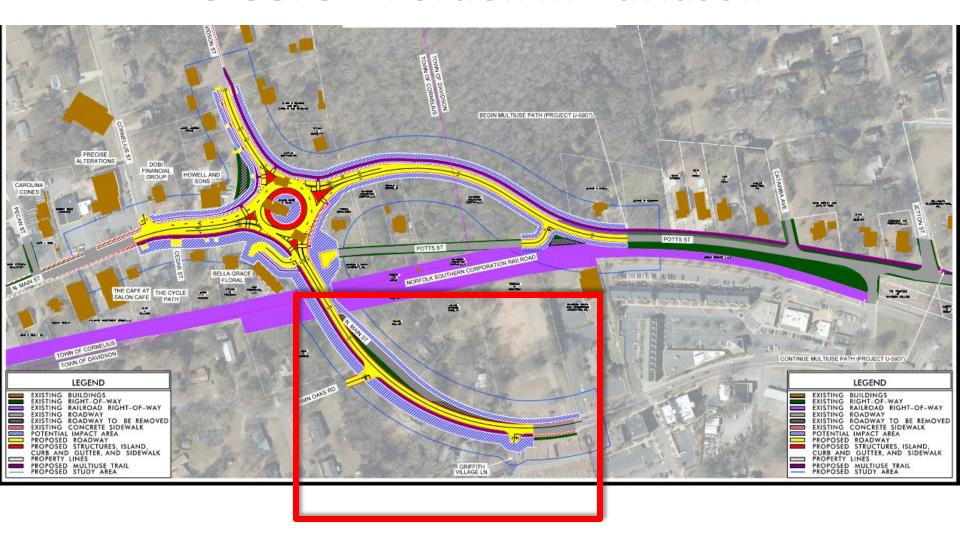

# U-5873 Potts/NC 115 Intersection

## U-5873 – Portion in Davidson

Davidson Green School – Retaining wall