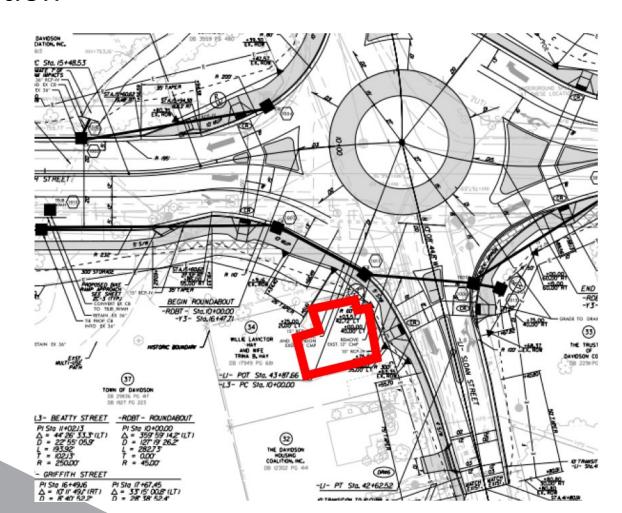

culation Plan (2003)
- Connectivity and Traffic Calming (2004)
- Station Area Plan (2005)
- PSB Corridor Land Use Plan (2007)
- Comprehensive Plan (2010)
- Walks and Rolls Active Transportation Plan (2013)

### Citizen Communication

### **NEWSLETTERS**

- January 2013
- April 2013
- July 2013
- October 2013
- July 2014
- April 2015
- July 2015

- October 2015
- April 2016
- July 2016
- January 2017
- April 2017
- July 2017
- October 2017
- January 2018
- January 2019

#### **NCDOT**

- OPEN HOUSE 10-5-2017
- Council Meeting 11-14-2017

### **OVERALL PROJECT**









## Typical Section through Connector



TYPICAL SECTION NO. 5

-LI- STA 28+84.88 TO STA 32+35.00

## Roundabout (Beaty/Griffith)





# Sidewalk along Potts



## State Historic Preservation Office (SHPO)

House Relocation



### **Process**

- Planning
- Design
- Utility Coordination
- Real Estate Acquisition
- Utility Relocation
- Construction

### **Construction Costs**

| Construction | \$ 2,000,000 +/- |
|--------------|------------------|
| Right of Way | \$ 700,000 +/-   |

### Schedule

Right of Way Plans Q1 2019
Real Estate Thru 2019
Construction Begins July 2020

# U-5873 Potts/NC 115 Intersection

## U-5873 – Portion in Davidson



Davidson Green School – Retaining wall



# Davidson Green School – Retaining wall



# Davidson Green School – Retaining wall



## Davidson Green School – Fence/Wall relationship



## Green School – Cross Sections at wall



# **Burgess Parcel**



## **Burgess Parcel**



# **Burgess Parcel**





### 14 + 50.00



14 + 00.00

# Questions?