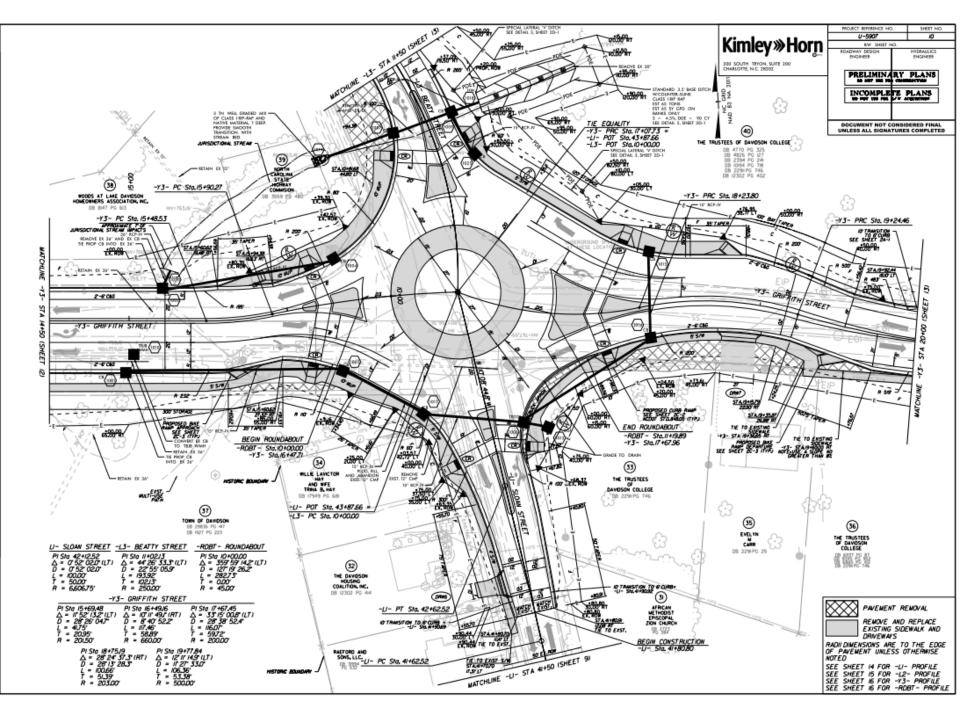

73 Update (Davidson Portion)

### Past Plans with Connector

- Town Center Plan (1998)
- Circulation Plan (2003)
- Connectivity and Traffic Calming (2004)
- Station Area Plan (2005)
- PSB Corridor Land Use Plan (2007)
- Comprehensive Plan (2010)
- Walks and Rolls Active Transportation Plan (2013)

### Citizen Communication

### **NEWSLETTERS**

- January 2013
- April 2013
- July 2013
- October 2013
- July 2014
- April 2015
- July 2015

- October 2015
- April 2016
- July 2016
- January 2017
- April 2017
- July 2017
- October 2017
- January 2018
- January 2019

#### **NCDOT**

- OPEN HOUSE 10-5-2017
- Council Meeting 11-14-2017

### **OVERALL PROJECT**









## Typical Section through Connector



TYPICAL SECTION NO. 5

-LI- STA 28+84.88 TO STA 32+35.00

## Roundabout (Beaty/Griffith)





# Sidewalk along Potts



## State Historic Preservation Office (SHPO)

House Relocation



### **Process**

- Planning
- Design
- Utility Coordination
- Real Estate Acquisition
- Utility Relocation
- Construction

### **Construction Costs**

| Construction | \$ 2,000,000 +/- |
|--------------|------------------|
| Right of Way | \$ 700,000 +/-   |

### Schedule

Right of Way Plans Q1 2019
Real Estate Thru 2019
Construction Begins July 2020

# U-5873 Potts/NC 115 Intersection

## U-5873 – Portion in Davidson



Davidson Green School – Retaining wall



# Davidson Green School – Retaining wall



# Davidson Green School – Retaining wall



## Davidson Green School – Fence/Wall relationship



## Green School – Cross Sections at wall



# **Burgess Parcel**



## **Burgess Parcel**



# **