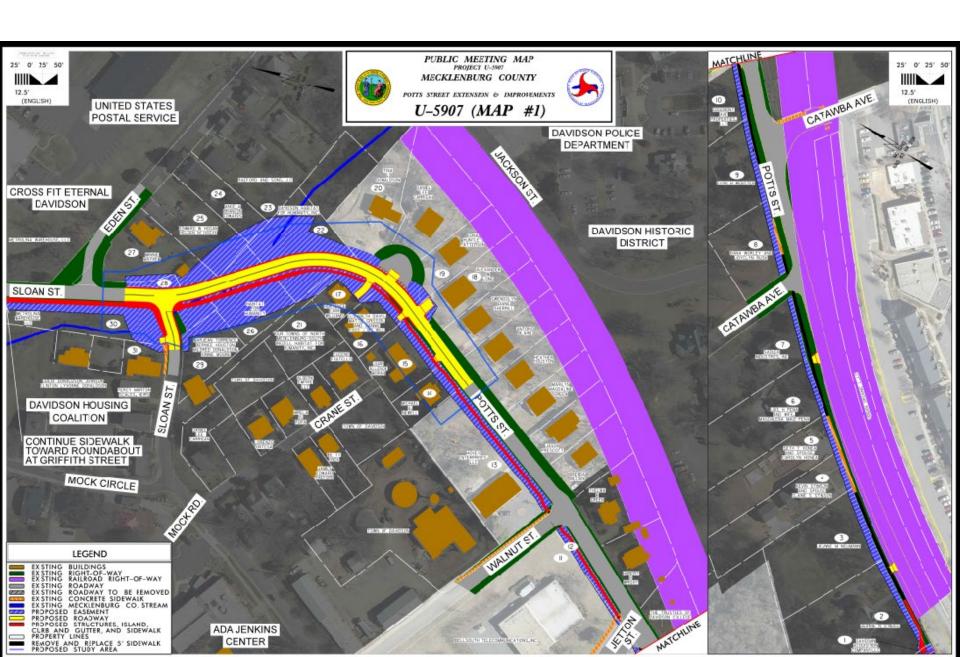

- Connector from Potts to Sloan
  - Roundabout (Beaty/Griffith)
- SHPO update
- Where we are in the process
- Costs/Schedule
- U-5873 Update (Davidson Portion)

### Past Plans with Connector

- Town Center Plan (1998)
- Circulation Plan (2003)
- Connectivity and Traffic Calming (2004)
- Station Area Plan (2005)
- PSB Corridor Land Use Plan (2007)
- Comprehensive Plan (2010)
- Walks and Rolls Active Transportation Plan (2013)

### Citizen Communication

### **NEWSLETTERS**

- January 2013
- April 2013
- July 2013
- October 2013
- July 2014
- April 2015
- July 2015

- October 2015
- April 2016
- July 2016
- January 2017
- April 2017
- July 2017
- October 2017
- January 2018
- January 2019

#### **NCDOT**

- OPEN HOUSE 10-5-2017
- Council Meeting 11-14-2017

### **OVERALL PROJECT**









## Typical Section through Connector



TYPICAL SECTION NO. 5

-LI- STA 28+84.88 TO STA 32+35.00

## Roundabout (Beaty/Griffith)





# Sidewalk along Potts



## State Historic Preservation Office (SHPO)

House Relocation



### **Process**

- Planning
- Design
- Utility Coordination
- Real Estate Acquisition
- Utility Relocation
- Construction

### **Construction Costs**

| Construction | \$ 2,000,000 +/- |
|--------------|------------------|
| Right of Way | \$ 700,000 +/-   |

### Schedule

Right of Way Plans Q1 2019
Real Estate Thru 2019
Construction Begins July 2020

# U-5873 Potts/NC 115 Intersection

## U-5873 – Portion in Davidson



Davidson Green School – Retaining wall



# Davidson Green School – Retaining wall



# Davidson Green School – Retaining wall



## Davidson Green