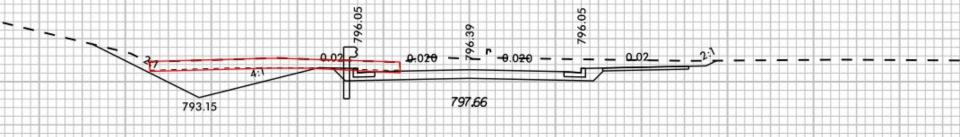

## Typical Section through Connector

TYPICAL SECTION NO. 5

-LI- STA 28+84.88 TO STA 32+35.00

## Green School – Cross Sections at wall