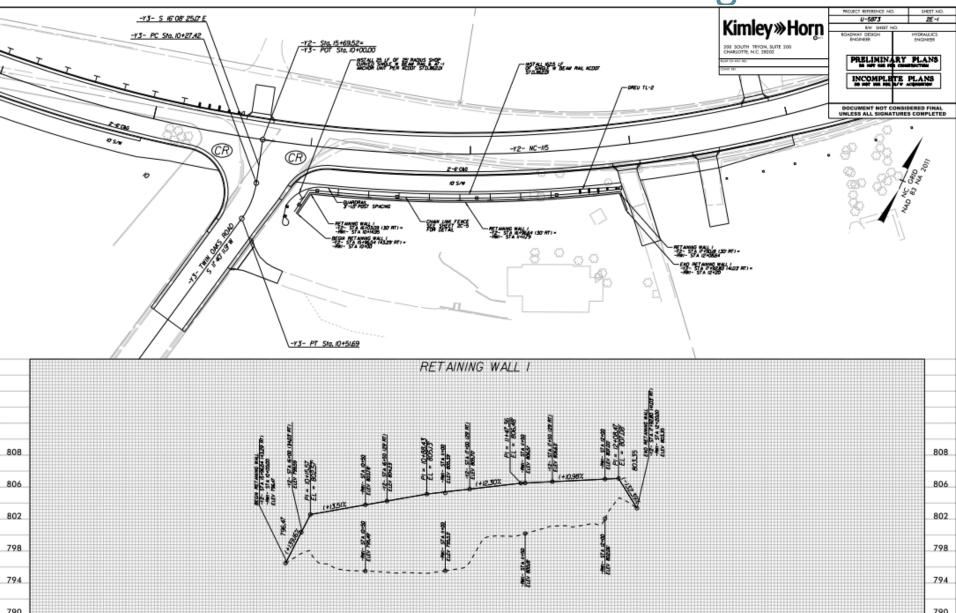

## U-5873 – Portion in Davidson

Davidson Green School – Retaining wall

# Davidson Green School – Retaining wall

## Green School – Cross Sections at wall