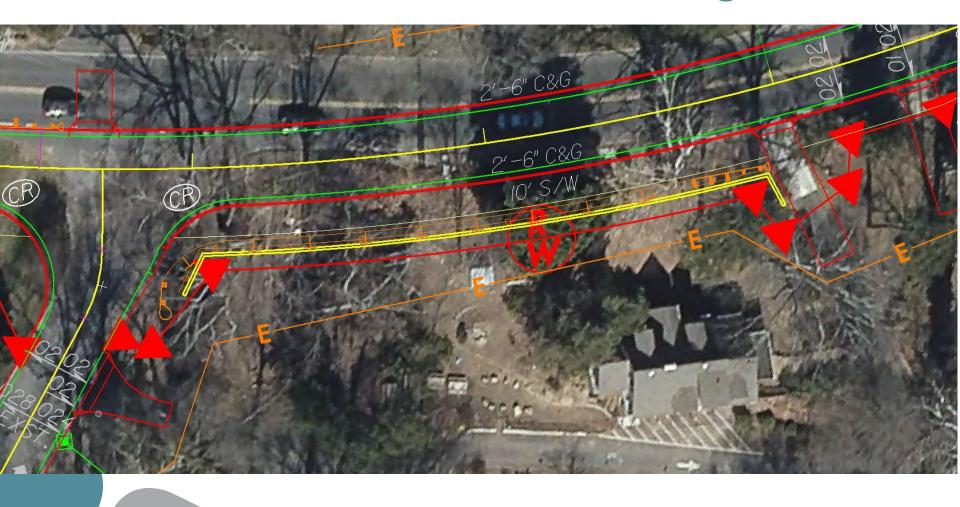

# Sidewalk along Potts

## U-5873 – Portion in Davidson

Davidson Green School – Retaining wall

# Davidson Green School – Retaining wall