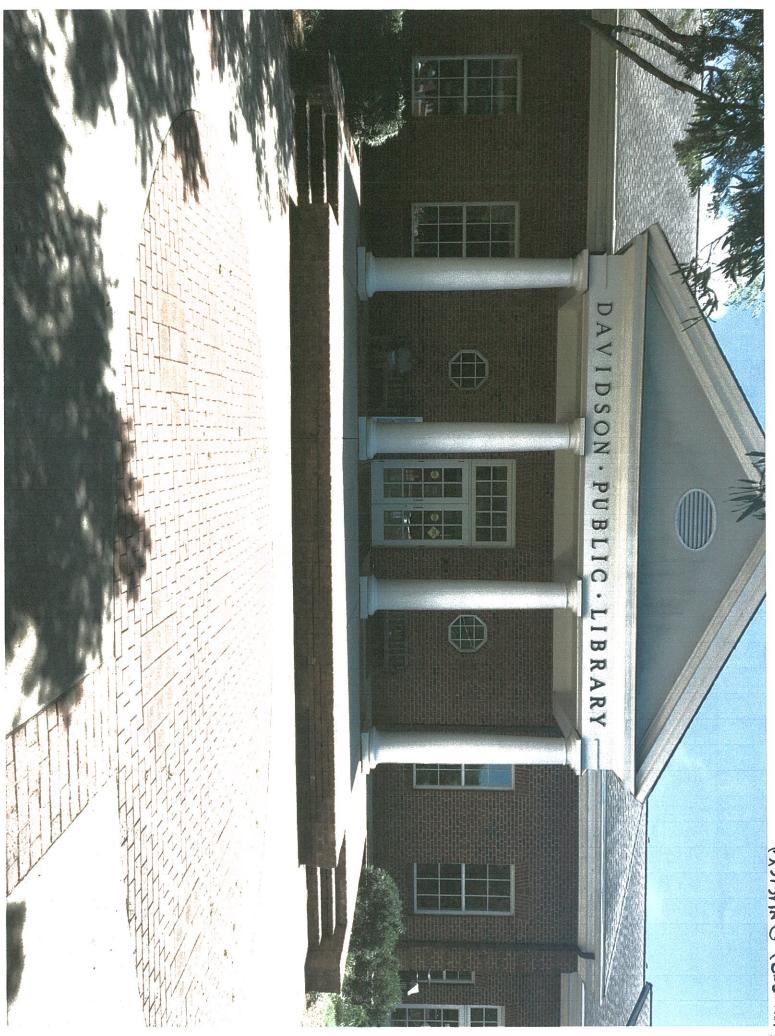

Planning Area: College Campus, Local Historic District

A project is proposed at 119 South Main St (The Davidson Public Library) to add iron railings to the stairs on each side of the front porch (i.e. stage area) on the front of the library facing the Village Green. The iron railings will be black to match railings in the vicinity at the side entrance to the library facing Main Street and at the entrance to the Davidson College Presbyterian Church. Because this proposal includes building alterations/site changes for a property located in the Local Historic District, HPC approval is required.