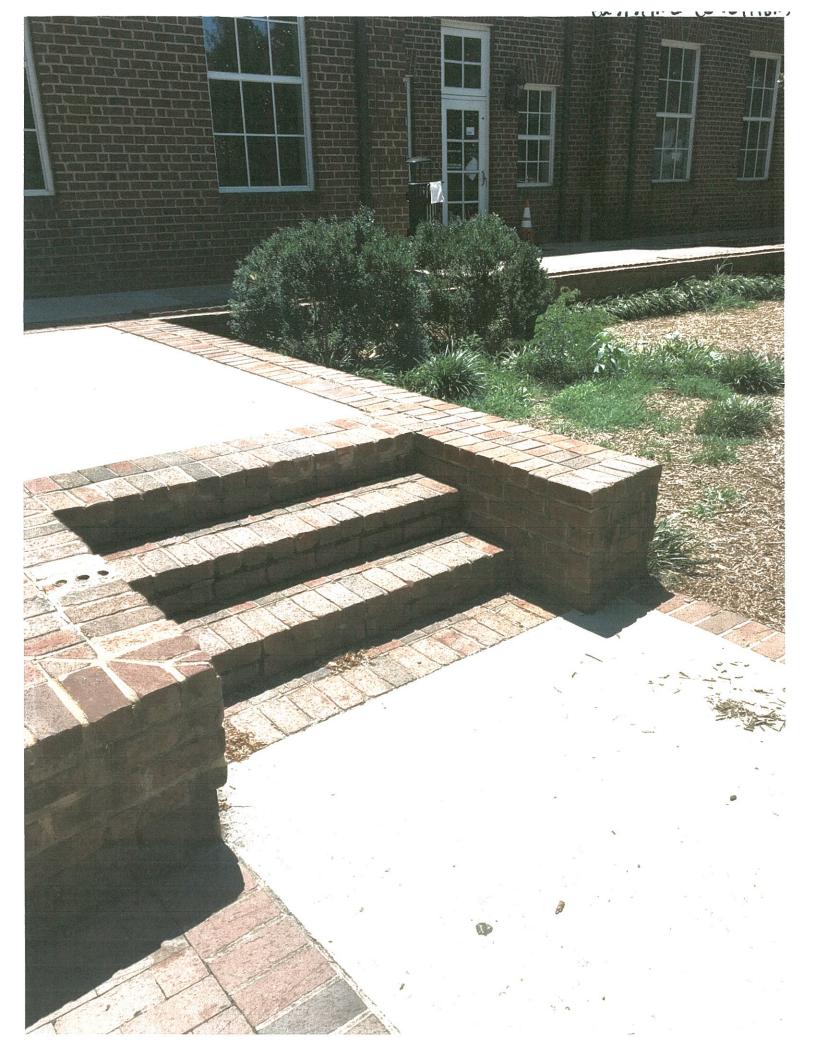

Planning Area: College Campus, Local Historic District

A project is proposed at 119 South Main St (The Davidson Public Library) to add iron railings to the stairs on each side of the front porch (i.e. stage area) on the front of the library facing the Village Green. The iron railings will be black to match railings in the vicinity at the side entrance to the library facing Main Street and at the entrance to the Davidson College Presbyterian Church. Because this proposal includes building alterations/site changes for a property located in the Local Historic District, HPC approval is required.