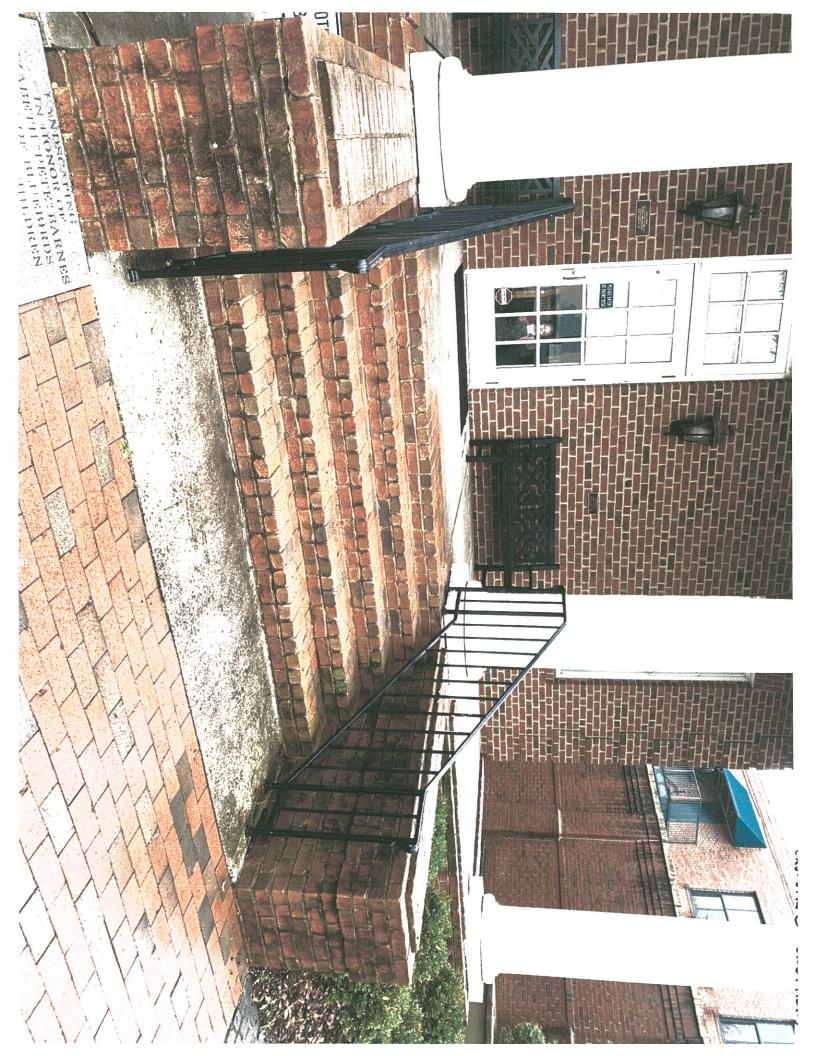

Planning Area: College Campus, Local Historic District

A project is proposed at 119 South Main St (The Davidson Public Library) to add iron railings to the stairs on each side of the front porch (i.e. stage area) on the front of the library facing the Village Green. The iron railings will be black to match railings in the vicinity at the side entrance to the library facing Main Street and at the entrance to the Davidson College Presbyterian Church. Because this proposal includes building alterations/site changes for a property located in the Local Historic District, HPC approval is required.

#### Materials: Architectural Metals pg. 28-29

Traditional architectural metals include copper, brass, bronze, **cast and wrought iron**, tin, terne plate, steel, stainless steel, aluminum, and chrome. Each metal has distinct qualities and visual characteristics tied to the manufacturing process, such as extruding or casting, and its inherent nature. Standing seam metal roofs, copper and aluminum flashing, gutters and downspouts, cast iron grilles and fences, **wrought iron railings**, brass hardware, and pressed metal cornices all contribute to the historic character of the Davidson Historic District.