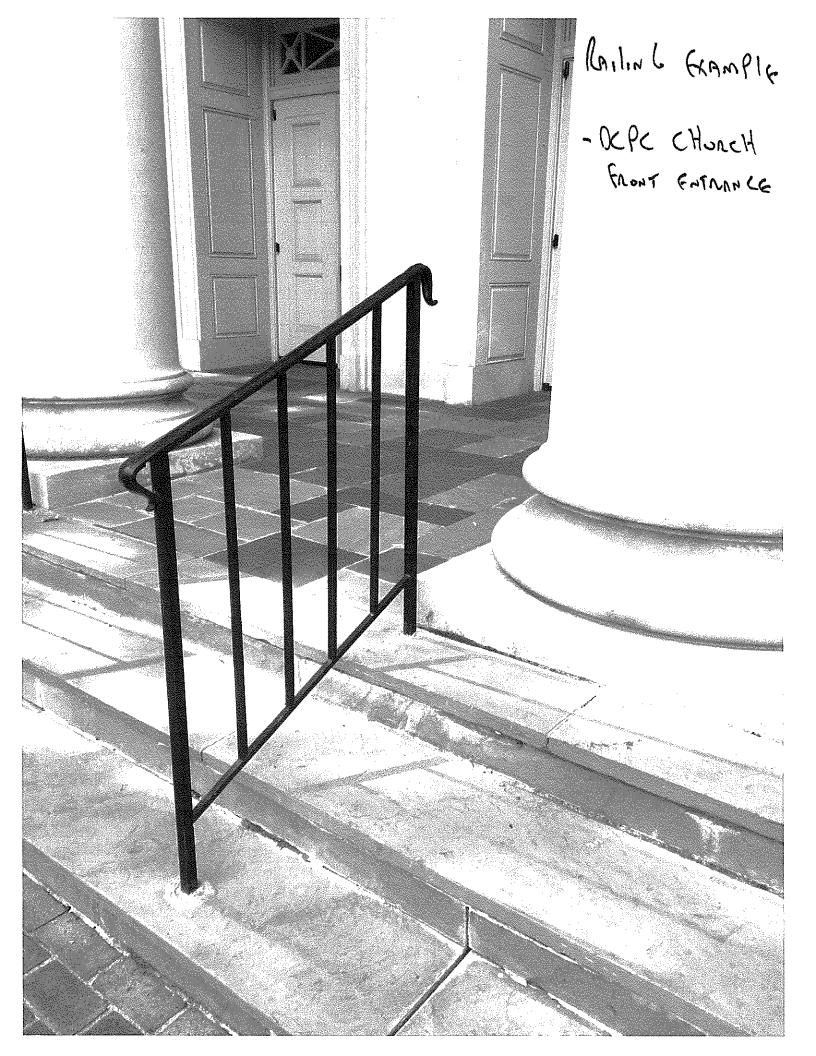

Planning Area: College Campus, Local Historic District

A project is proposed at 119 South Main St (The Davidson Public Library) to add iron railings to the stairs on each side of the front porch (i.e. stage area) on the front of the library facing the Village Green. The iron railings will be black to match railings in the vicinity at the side entrance to the library facing Main Street and at the entrance to the Davidson College Presbyterian Church. Because this proposal includes building alterations/site changes for a property located in the Local Historic District, HPC approval is required.