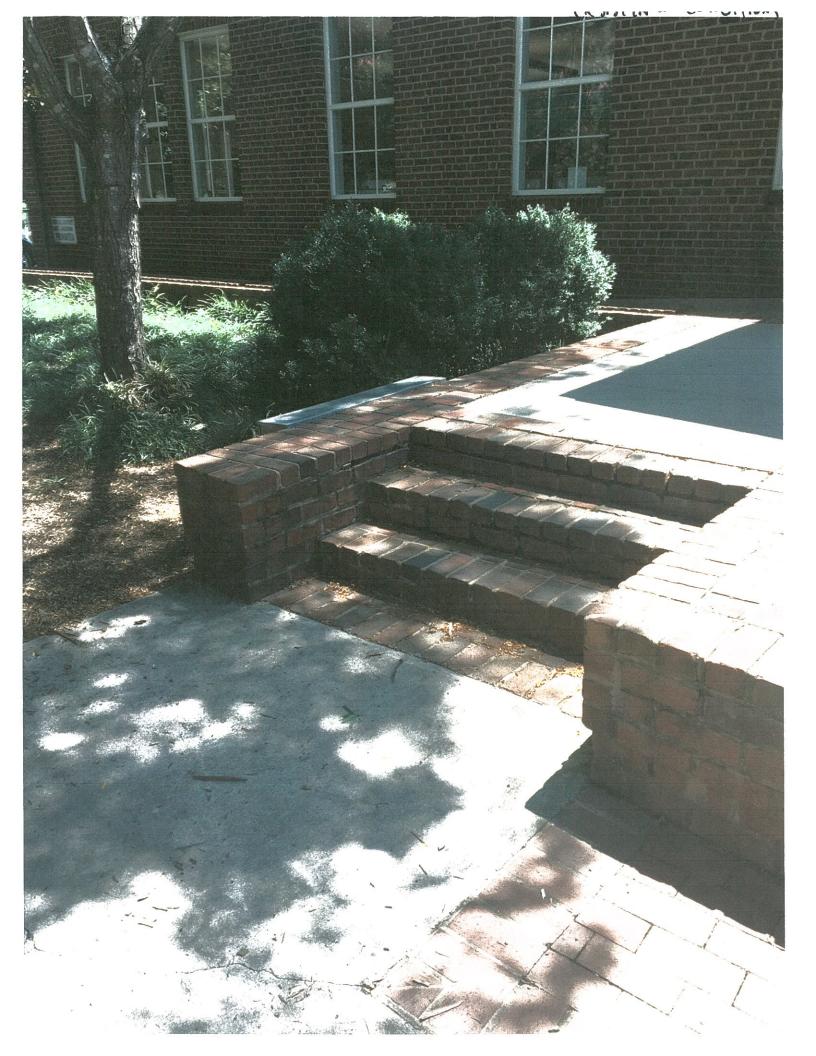

Planning Area: College Campus, Local Historic District

A project is proposed at 119 South Main St (The Davidson Public Library) to add iron railings to the stairs on each side of the front porch (i.e. stage area) on the front of the library facing the Village Green. The iron railings will be black to match railings in the vicinity at the side entrance to the library facing Main Street and at the entrance to the Davidson College Presbyterian Church. Because this proposal includes building alterations/site changes for a property located in the Local Historic District, HPC approval is required.