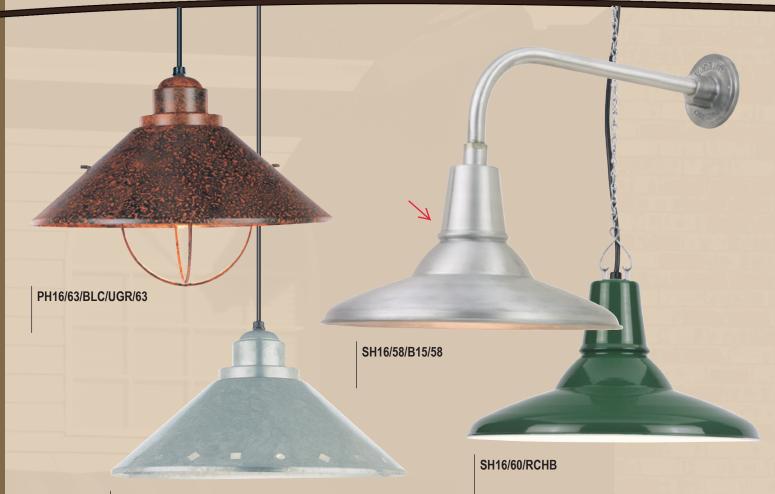

### Lighting

Lighting is also proposed for the front of the building above wall signage. There will be six lights total, three on each side of the front of the building. Lighting will be painted bronze to match the color of sign lettering (see lighting detail below).

# EXTERIOR FRONT

PHC16/49/BLC

16"

SH16

9"

| MODEL COLOR |                               | MOUNTING SOURCE                     | LIGHT SOURCE |                      |                                 |         | NOTES                            |
|-------------|-------------------------------|-------------------------------------|--------------|----------------------|---------------------------------|---------|----------------------------------|
| WODEL       | COLOK                         | WOONTING SOURCE                     | Inc          | CF                   | HID (MH & HPS)                  | LED     |                                  |
| PH16        | 40, 41, 42, 43, 44,           | Page 55-58 for arm extension        | 200W         | 26, 32 or 42W*       | 35, 50, 70 or 100W**            | 21W     |                                  |
| PHC16       | 45, 46, 48, 49, 50,           | Page 59-63 for post mts. & poles    | 200W         | 26, 32 or 42W*       | 35, 50, 70 or 100W**            | 21W     | 0 077                            |
| SH16        | 51, 52, 53, 54, 55,           | Page 66 for stems, cords & canopies | 200W         | 26, 32 or 42W*       | 35, 50, 70 or 100W**            | 21W     | See page 67 for<br>ACCESSORIES   |
|             | 57, 58, 59, 60, 61,           | Page 66 for cable & chain           | USING        | LED BULB             |                                 |         | See page 68 for<br>GLASS OPTIONS |
|             | 62, 63, 75, 76, 77,<br>85, 92 | Page 66 for mounting hubs           | *See page    | 65 for REMOTE BALLAS | STS **See page 64 for REMOTE BA | ALLASTS |                                  |
|             | 20PB (POLISHED<br>COAT)       | BRASS - POWDER                      |              |                      |                                 |         |                                  |