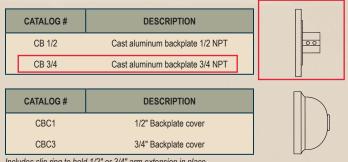

# **Backplates**

TLW

Not available with compact fluorescent or H.I.D

Includes slip ring to hold 1/2" or 3/4" arm extension in place

# Hubs

| CATALOG # | DESCRIPTION     |
|-----------|-----------------|
| FH 1/2"   | Flat hub 1/2"   |
| FH 3/4"   | Flat hub 3/4"   |
| SWL       | 1/2" NPT swivel |
|           |                 |

CATALOG #