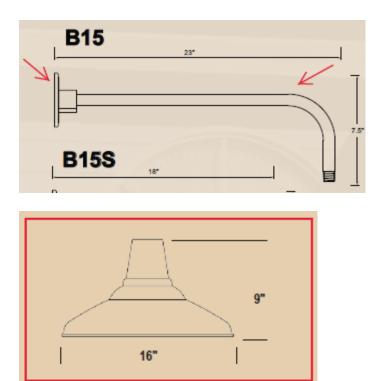

### Lighting

Lighting is also proposed for the front of the building above wall signage. There will be six lights total, three on each side of the front of the building. Lighting will be painted bronze to match the color of sign lettering (see lighting detail below).

# EXTERIOR FRONT

PHC16/49/BLC

16"

SH16

9"

| MODEL COLOR |                               | MOUNTING SOURCE                     | LIGHT SOURCE |                      |                                 |         | NOTES                            |
|-------------|-------------------------------|-------------------------------------|--------------|----------------------|---------------------------------|---------|----------------------------------|
| WODEL       | COLOK                         | WOONTING SOURCE                     | Inc          | CF                   | HID (MH & HPS)                  | LED     |                                  |
| PH16        | 40, 41, 42, 43, 44,           | Page 55-58 for arm extension        | 200W         | 26, 32 or 42W*       | 35, 50, 70 or 100W**            | 21W     |                                  |
| PHC16       | 45, 46, 48, 49, 50,           | Page 59-63 for post mts. & poles    | 200W         | 26, 32 or 42W*       | 35, 50, 70 or 100W**            | 21W     | 0 077                            |
| SH16        | 51, 52, 53, 54, 55,           | Page 66 for stems, cords & canopies | 200W         | 26, 32 or 42W*       | 35, 50, 70 or 100W**            | 21W     | See page 67 for<br>ACCESSORIES   |
|             | 57, 58, 59, 60, 61,           | Page 66 for cable & chain           | USING        | LED BULB             |                                 |         | See page 68 for<br>GLASS OPTIONS |
|             | 62, 63, 75, 76, 77,<br>85, 92 | Page 66 for mounting hubs           | *See page    | 65 for REMOTE BALLAS | STS **See page 64 for REMOTE BA | ALLASTS |                                  |
|             | 20PB (POLISHED<br>COAT)       | BRASS - POWDER                      |              |                      |                                 |         |                                  |