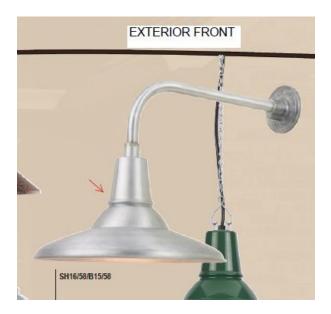

### Lighting

Lighting is also proposed for the front of the building above wall signage. There will be six lights total, three on each side of the front of the building. Lighting will be painted bronze to match the color of sign lettering (see lighting detail below).

# EXTERIOR FRONT

PHC16/49/BLC

16"

SH16

9"

| MODEL COLOR |                               | MOUNTING SOURCE                     | LIGHT SOURCE |                      |                                 |         | NOTES                            |
|-------------|-------------------------------|-------------------------------------|--------------|----------------------|---------------------------------|---------|----------------------------------|
| WODEL       | COLOK                         | WOONTING SOURCE                     | Inc          | CF                   | HID (MH & HPS)                  | LED     |                                  |
| PH16        | 40, 41, 42, 43, 44,           | Page 55-58 for arm extension        | 200W         | 26, 32 or 42W*       | 35, 50, 70 or 100W**            | 21W     |                                  |
| PHC16       | 45, 46, 48, 49, 50,           | Page 59-63 for post mts. & poles    | 200W         | 26, 32 or 42W*       | 35, 50, 70 or 100W**            | 21W     | 0 077                            |
| SH16        | 51, 52, 53, 54, 55,           | Page 66 for stems, cords & canopies | 200W         | 26, 32 or 42W*       | 35, 50, 70 or 100W**            | 21W     | See page 67 for<br>ACCESSORIES   |
|             | 57, 58, 59, 60, 61,           | Page 66 for cable & chain           | USING        | LED BULB             |                                 |         | See page 68 for<br>GLASS OPTIONS |
|             | 62, 63, 75, 76, 77,<br>85, 92 | Page 66 for mounting hubs           | *See page    | 65 for REMOTE BALLAS | STS **See page 64 for REMOTE BA | ALLASTS |                                  |
|             | 20PB (POLISHED<br>COAT)       | BRASS - POWDER                      |              |                      |                                 |         |                                  |