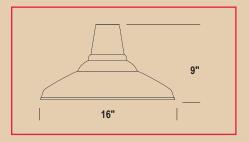

# EXTERIOR FRONT

PHC16/49/BLC

16"

SH16

9"

| MODEL COLOR |                               | MOUNTING SOURCE                     | LIGHT SOURCE |                      |                                 |         | NOTES                            |
|-------------|-------------------------------|-------------------------------------|--------------|----------------------|---------------------------------|---------|----------------------------------|
| WODEL       | COLOK                         | WOONTING SOURCE                     | Inc          | CF                   | HID (MH & HPS)                  | LED     |                                  |
| PH16        | 40, 41, 42, 43, 44,           | Page 55-58 for arm extension        | 200W         | 26, 32 or 42W*       | 35, 50, 70 or 100W**            | 21W     |                                  |
| PHC16       | 45, 46, 48, 49, 50,           | Page 59-63 for post mts. & poles    | 200W         | 26, 32 or 42W*       | 35, 50, 70 or 100W**            | 21W     | 0 077                            |
| SH16        | 51, 52, 53, 54, 55,           | Page 66 for stems, cords & canopies | 200W         | 26, 32 or 42W*       | 35, 50, 70 or 100W**            | 21W     | See page 67 for<br>ACCESSORIES   |
|             | 57, 58, 59, 60, 61,           | Page 66 for cable & chain           | USING        | LED BULB             |                                 |         | See page 68 for<br>GLASS OPTIONS |
|             | 62, 63, 75, 76, 77,<br>85, 92 | Page 66 for mounting hubs           | *See page    | 65 for REMOTE BALLAS | STS **See page 64 for REMOTE BA | ALLASTS |                                  |
|             | 20PB (POLISHED<br>COAT)       | BRASS - POWDER                      |              |                      |                                 |         |                                  |