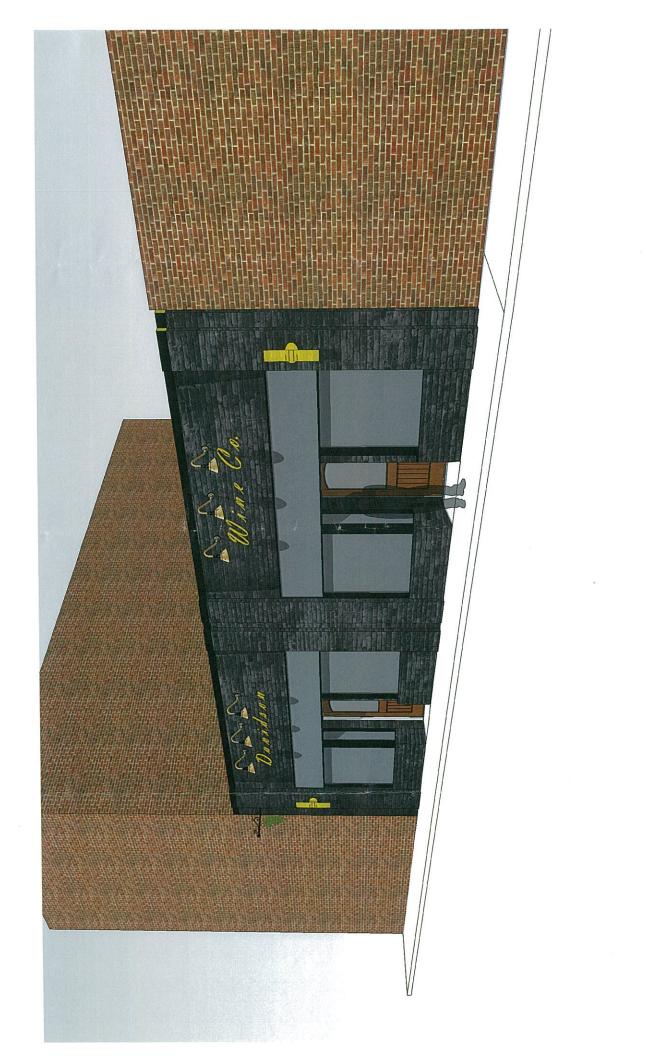

Davidson Wine Company proposes a new wall sign on the front facade at 121 Depot Street. This property went before the HPC in June of 2018 and received approval for a number of building alterations. The approval letter dated June 18, 2018 requires that **lighting** (horizontal band for wall signs; sconces) **and signage** on the front façade of the building return to the HPC for approval, along with any mullion removal in the transoms.

### Wall Signage

The proposed wall sign will read "Davidson Wine Co." The dimensions of the proposed sign will be 90.5" x 33" above the left side entrance and 80.6" x 35.6" above the right side entrance. The proposed wall sign meets size requirements in Section 11 of the Davidson Planning Ordinance. The sign material will be acrylic. Sign lettering will be at least 1.5 inches thick.

### Lighting

Lighting is also proposed for the front of the building above wall signage. There will be six lights total, three on each side of the front of the building. Lighting will be painted bronze to match the color of sign lettering (see lighting detail below).