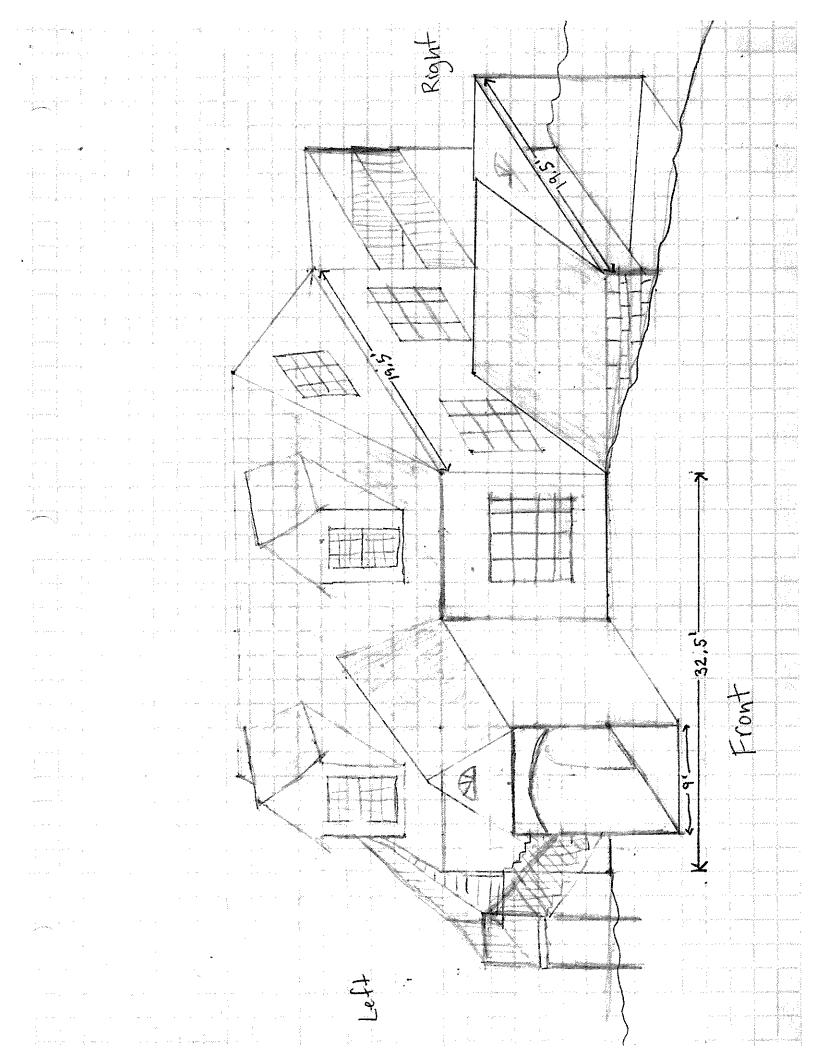

**Designer:** NA – FYI Review

Planning Area: Village Infill (Purple Overlay)

This is an FYI review. The applicant would like to hear feedback regarding a proposed accessory structure at the Davidson Green School. An existing accessory structure on site will be replaced with a new accessory structure to the rear of the principal structure. The structure will include a basement, first floor, and attic space. The proposed accessory structure will have a first floor footprint of 650 square feet. The basement footprint is shown at approximately 1,024 square feet (32' x 32'). The height of the proposed structure will not exceed the height of the primary structure.

### **General Statement of Intent:**

The proposed project is to make improvements to an existing accessory structure. The existing structure would be replaced by a new structure to provide adequate space for the existing activities. In keeping with the Town Ordinance of 4.5.8, the proposed accessory structure will have a first floor footprint of less than 650 square feet, and the height shall not exceed the height of the principle structure. The accessory building will include a basement, a first floor, and attic space. The building will be used for classrooms and storage.

Just like the principle structure, the proposed structure will use white clapboard siding, khaki trim around the windows and roof line, a spring green front door, and a green half-moon accent window above the front door (see picture of principle building). The roof will be dark gray architectural shingles. The first floor of the proposed building will be 633.75 square feet and the basement will be 1040 square feet. Because of the slope of the property, the overall height of the building will be substantially below the height of the principle structure.