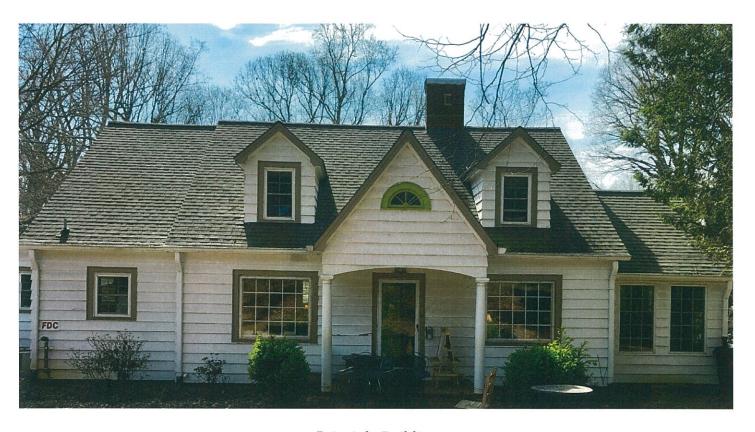

### General Description:

The proposed structure is behind the principle structure and cannot be seen from the public right of way (see photos taken from right of way). It will be in character with the principle structure as the design and colors mimics the principle structure as much as possible.

Just like the principle structure, the proposed structure will use white clapboard siding, khaki trim around the windows and roof line, a spring green front door, and a green half-moon accent window above the front door (see picture of principle building). The roof will be dark gray architectural shingles. The first floor of the proposed building will be 633.75 square feet and the basement will be 1040 square feet. Because of the slope of the property, the overall height of the building will be substantially below the height of the principle structure.

Principle Building
The proposed accessory building will use the same materials and colors as the principle building.

View from the driveway entrance off of Twin Oaks Road. The proposed building site cannot be seen from the public right of way.