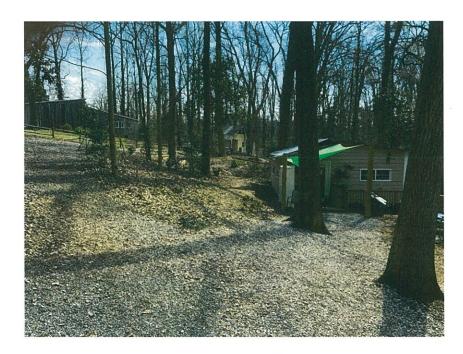

### General Description:

The proposed structure is behind the principle structure and cannot be seen from the public right of way (see photos taken from right of way). It will be in character with the principle structure as the design and colors mimics the principle structure as much as possible.

Principle Building
The proposed accessory building will use the same materials and colors as the principle building.

View from the driveway entrance off of Twin Oaks Road. The proposed building site cannot be seen from the public right of way.

View from the driveway exit off of S. Main Street. The proposed building site cannot be seen from the public right of way.

Current accessory building

Approximate location of proposed accessory building in relation to existing building.