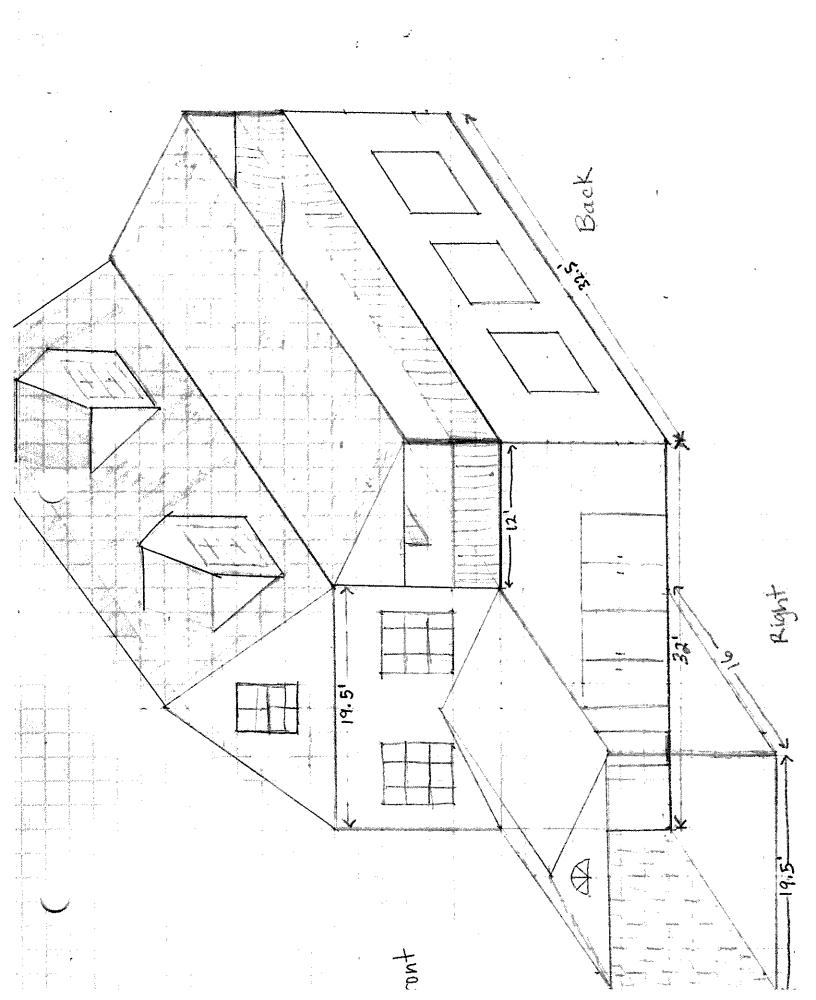

### **General Statement of Intent:**

The proposed project is to make improvements to an existing accessory structure. The existing structure would be replaced by a new structure to provide adequate space for the existing activities. In keeping with the Town Ordinance of 4.5.8, the proposed accessory structure will have a first floor footprint of less than 650 square feet, and the height shall not exceed the height of the principle structure. The accessory building will include a basement, a first floor, and attic space. The building will be used for classrooms and storage.

### General Description:

The proposed structure is behind the principle structure and cannot be seen from the public right of way (see photos taken from right of way). It will be in character with the principle structure as the design and colors mimics the principle structure as much as possible.

Just like the principle structure, the proposed structure will use white clapboard siding, khaki trim around the windows and roof line, a spring green front door, and a green half-moon accent window above the front door (see picture of principle building). The roof will be dark gray architectural shingles. The first floor of the proposed building will be 633.75 square feet and the basement will be 1040 square feet. Because of the slope of the property, the overall height of the building will be substantially below the height of the principle structure.