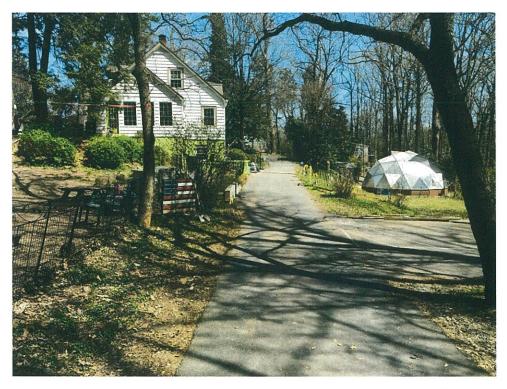

### General Description:

The proposed structure is behind the principle structure and cannot be seen from the public right of way (see photos taken from right of way). It will be in character with the principle structure as the design and colors mimics the principle structure as much as possible.

Principle Building
The proposed accessory building will use the same materials and colors as the principle building.

View from the driveway entrance off of Twin Oaks Road. The proposed building site cannot be seen from the public right of way.

View from the driveway exit off of S. Main Street. The proposed building site cannot be seen from the public right of way.

Current accessory building

Approximate location of proposed accessory building in relation to existing building.