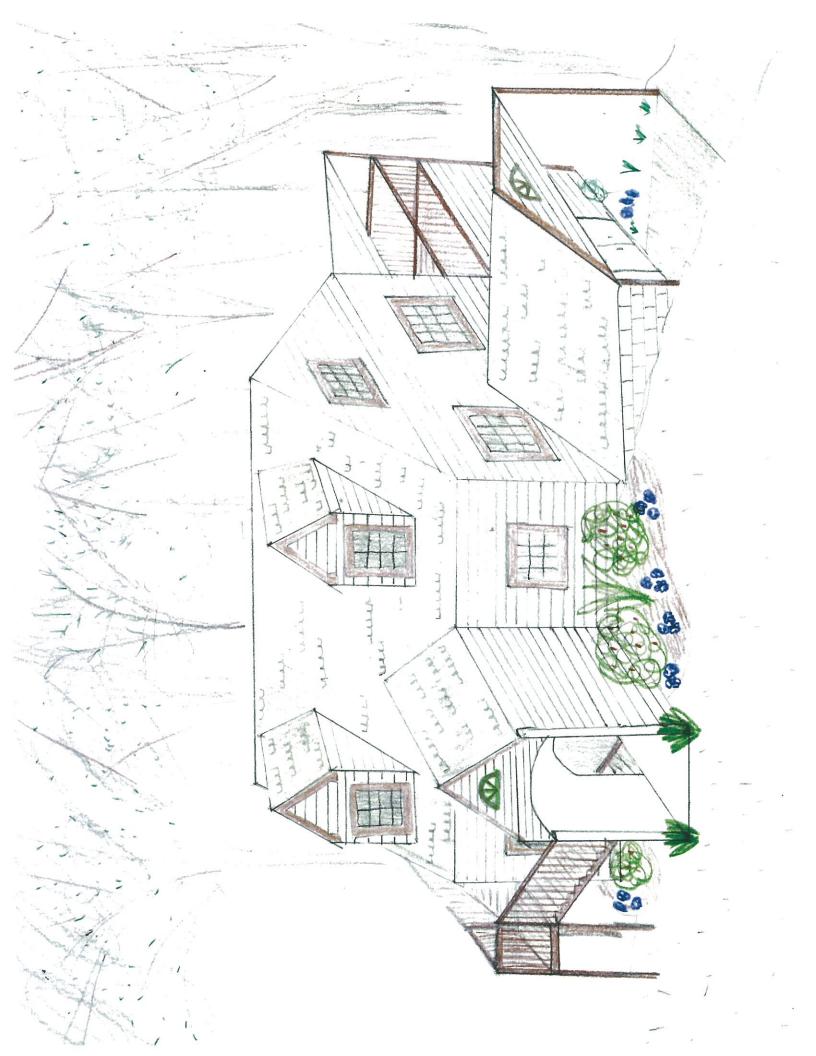

Design and colors of the proposed accessory structure will mimic the principal structure as much as possible, including white clapboard siding, khaki trim around windows and along the roofline, a green front door, and a green half-moon accent window above the front door. The roof will be dark grey architectural shingles.

Just like the principle structure, the proposed structure will use white clapboard siding, khaki trim around the windows and roof line, a spring green front door, and a green half-moon accent window above the front door (see picture of principle building). The roof will be dark gray architectural shingles. The first floor of the proposed building will be 633.75 square feet and the basement will be 1040 square feet. Because of the slope of the property, the overall height of the building will be substantially below the height of the principle structure.