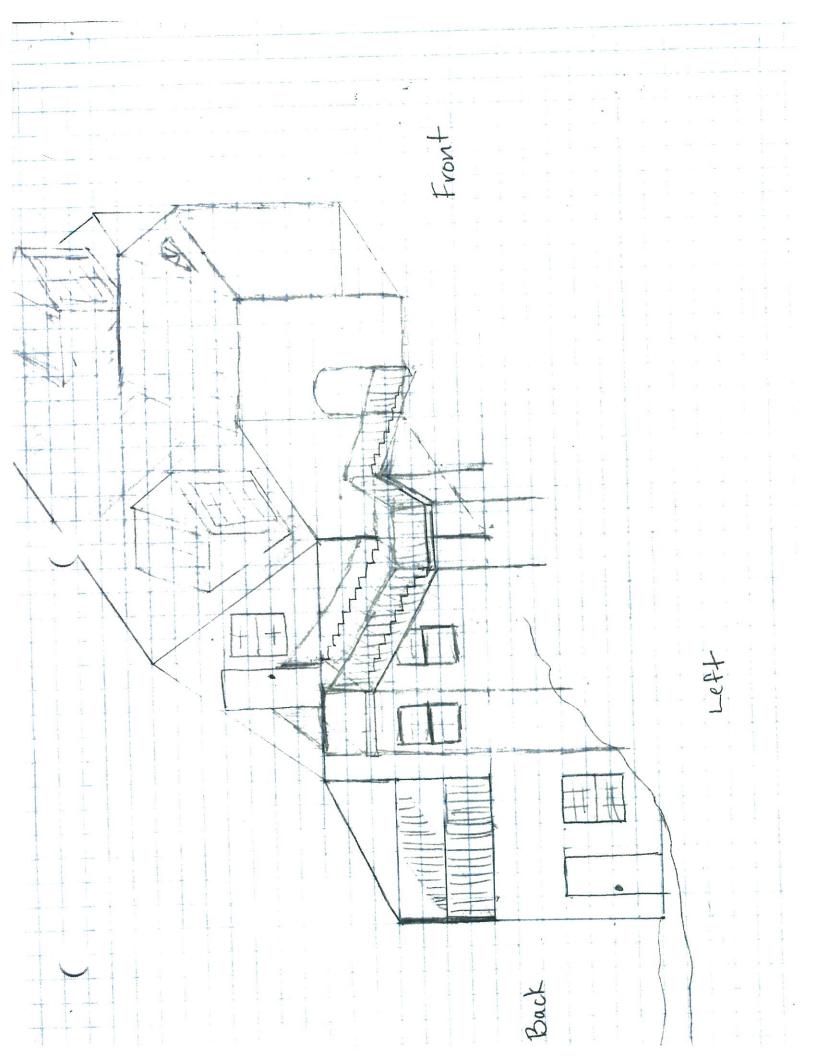

### **General Statement of Intent:**

The proposed project is to make improvements to an existing accessory structure. The existing structure would be replaced by a new structure to provide adequate space for the existing activities. In keeping with the Town Ordinance of 4.5.8, the proposed accessory structure will have a first floor footprint of less than 650 square feet, and the height shall not exceed the height of the principle structure. The accessory building will include a basement, a first floor, and attic space. The building will be used for classrooms and storage.

### General Description:

The proposed structure is behind the principle structure and cannot be seen from the public right of way (see photos taken from right of way). It will be in character with the principle structure as the design and colors mimics the principle structure as much as possible.

Just like the principle structure, the proposed structure will use white clapboard siding, khaki trim around the windows and roof line, a spring green front door, and a green half-moon accent window above the front door (see picture of principle building). The roof will be dark gray architectural shingles. The first floor of the proposed building will be 633.75 square feet and the basement will be 1040 square feet. Because of the slope of the property, the overall height of the building will be substantially below the height of the principle structure.