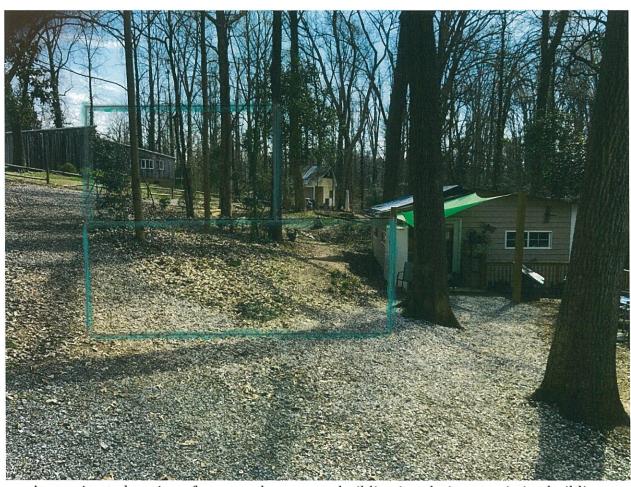

### General Description:

The proposed structure is behind the principle structure and cannot be seen from the public right of way (see photos taken from right of way). It will be in character with the principle structure as the design and colors mimics the principle structure as much as possible.

View from the driveway exit off of S. Main Street. The proposed building site cannot be seen from the public right of way.

Current accessory building

Approximate location of proposed accessory building in relation to existing building.