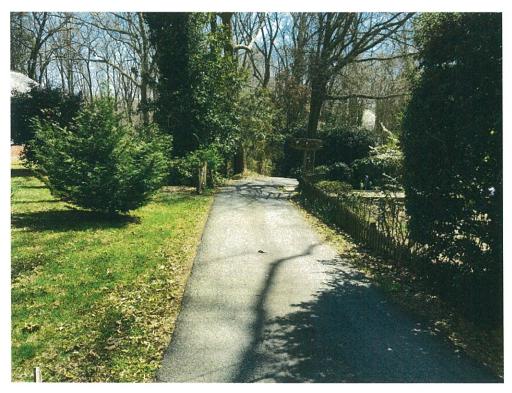

### General Description:

The proposed structure is behind the principle structure and cannot be seen from the public right of way (see photos taken from right of way). It will be in character with the principle structure as the design and colors mimics the principle structure as much as possible.

View from the driveway exit off of S. Main Street. The proposed building site cannot be seen from the public right of way.

Current accessory building

Approximate location of proposed accessory building in relation to existing building.