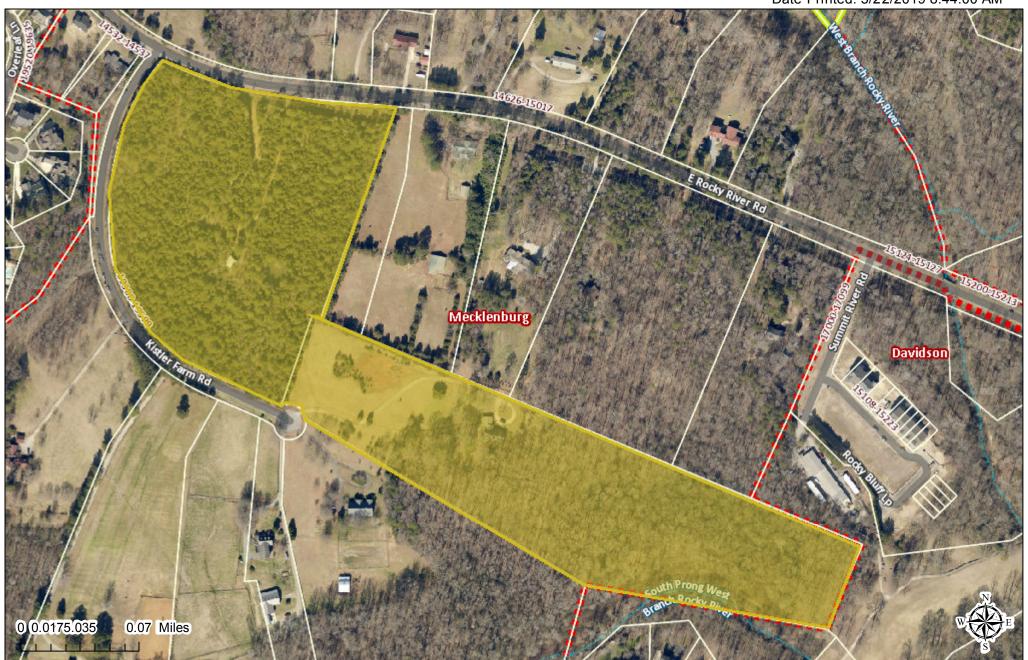

## Polaris 3G Map – Mecklenburg County, North Carolina Kistler Farm Proposed Development

Date Printed: 5/22/2019 8:44:00 AM

This map or report is prepared for the inventory of real property within Mecklenburg County and is compiled from recorded deeds, plats, tax maps, surveys, planimetric maps, and other public records and data. Users of this map or report are hereby notified that the aforementioned public primary information sources should be consulted for verification. Mecklenburg County and its mapping contractors assume no legal responsibility for the information contained herein.