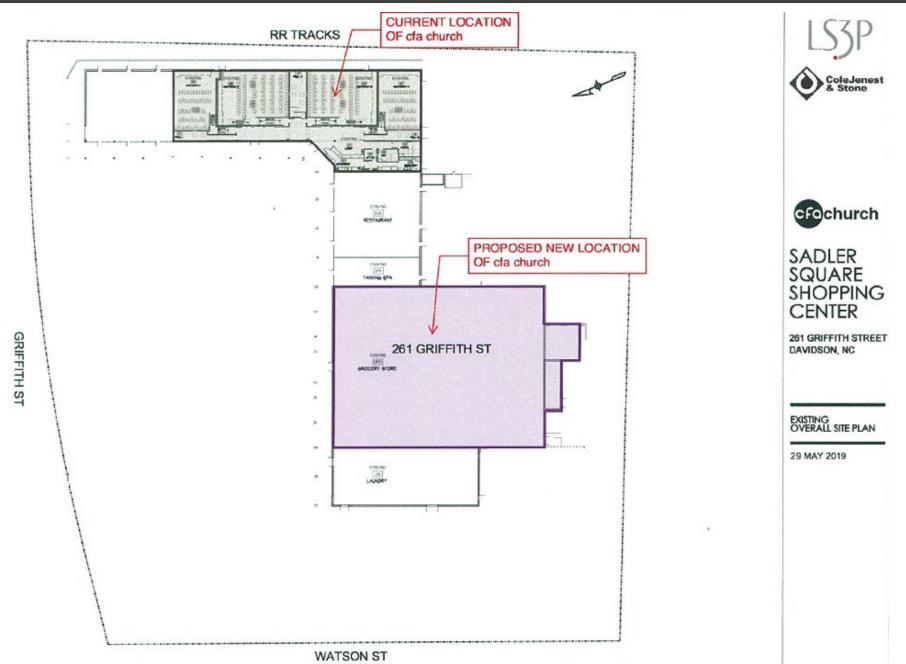

#### CFA CHURCH CPA REQUEST / OVERVIEW

- Current Owner(s): Sadler Square Ltd.
  - Applicant: CFA Church
  - Site Designer: LS3P, Cole Jenest & Stone
- Acreage/Parcels: +/- 3.71 Acres (1 Parcel
- **Zoning:** Village Commerce Planning Area
- Existing Context:
  - \* +/-37,300 sf commercial center
  - \* CFA leases space from Our Town Cinema on Sundays
  - \* +/-20,000 sf vacant grocery space

#### Religious Institution Use in Village Commerce Planning Area:

 Condition to allow the religious institution use in the Village Commerce Planning Area

#### Religious Institution Separation Requirement (DPO 3.2.31):

- Condition to allow a religious institution to locate within ¼ mile of another religious institution (three located within ¼ mile)
- Others to Consider?