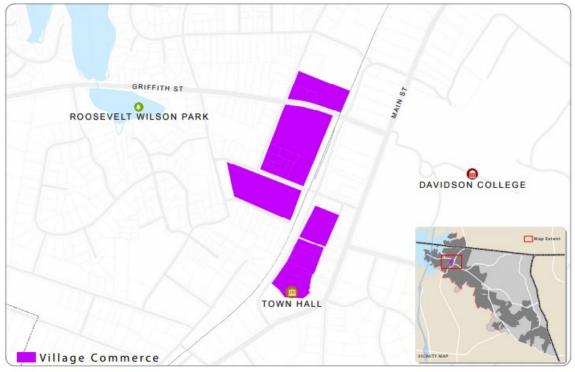

# VILLAGE COMMERCE PLANNING AREA

2.2.2 VILLAGE COMMERCE PLANNING AREA

- Strong emphasis on redevelopment of commercial/retail
- Dense mix of retail frontage
- Provisions for pedestrians, bicyclists, and transit