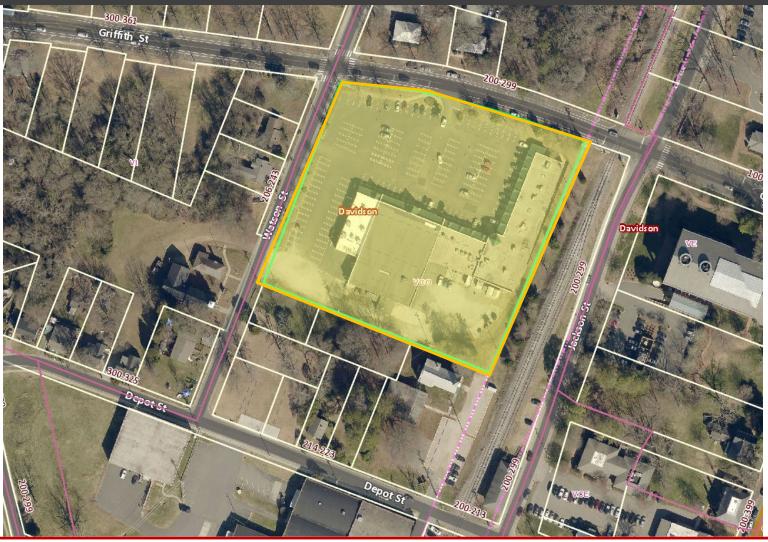

#### CFA CHURCH CPA REQUEST / OVERVIEW

- Current Owner(s): Sadler Square Ltd.
  - Applicant: CFA Church
  - Site Designer: LS3P, Cole Jenest & Stone
- Acreage/Parcels: +/- 3.71 Acres (1 Parcel
- **Zoning:** Village Commerce Planning Area
- Existing Context:
  - \* +/-37,300 sf commercial center
  - \* CFA leases space from Our Town Cinema on Sundays
  - \* +/-20,000 sf vacant grocery space