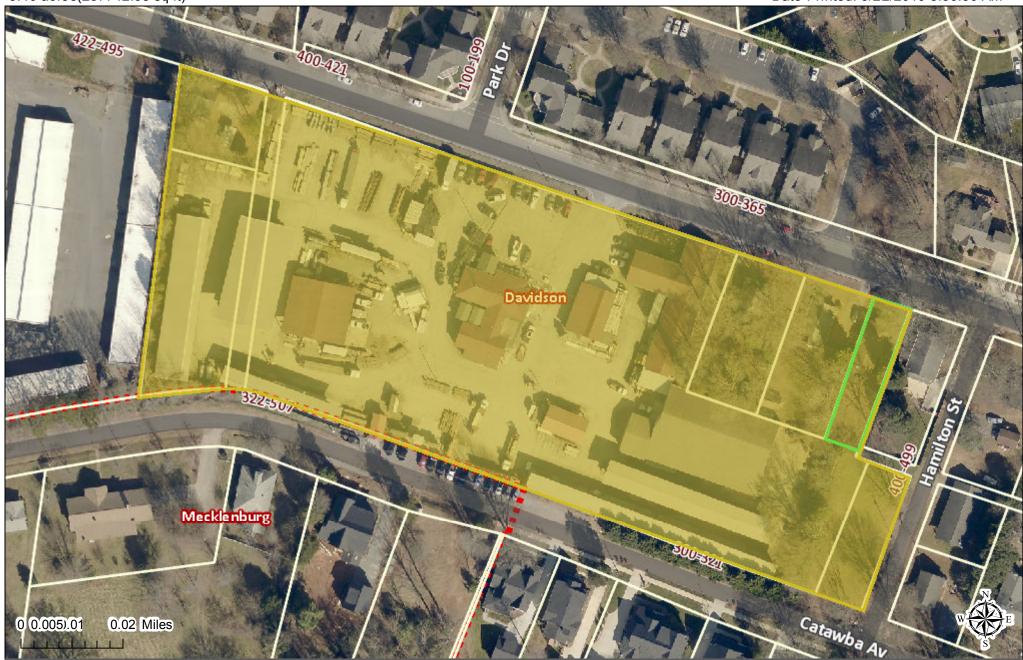

## Polaris 3G Map – Mecklenburg County, North Carolina Hoke Proposed Development

5.46 acres(237742.38 sq ft)

Date Printed: 5/22/2019 8:56:56 AM

This map or report is prepared for the inventory of real property within Mecklenburg County and is compiled from recorded deeds, plats, tax maps, surveys, planimetric maps, and other public records and data. Users of this map or report are hereby notified that the aforementioned public primary information sources should be consulted for verification. Mecklenburg County and its mapping contractors assume no legal responsibility for the information contained herein.