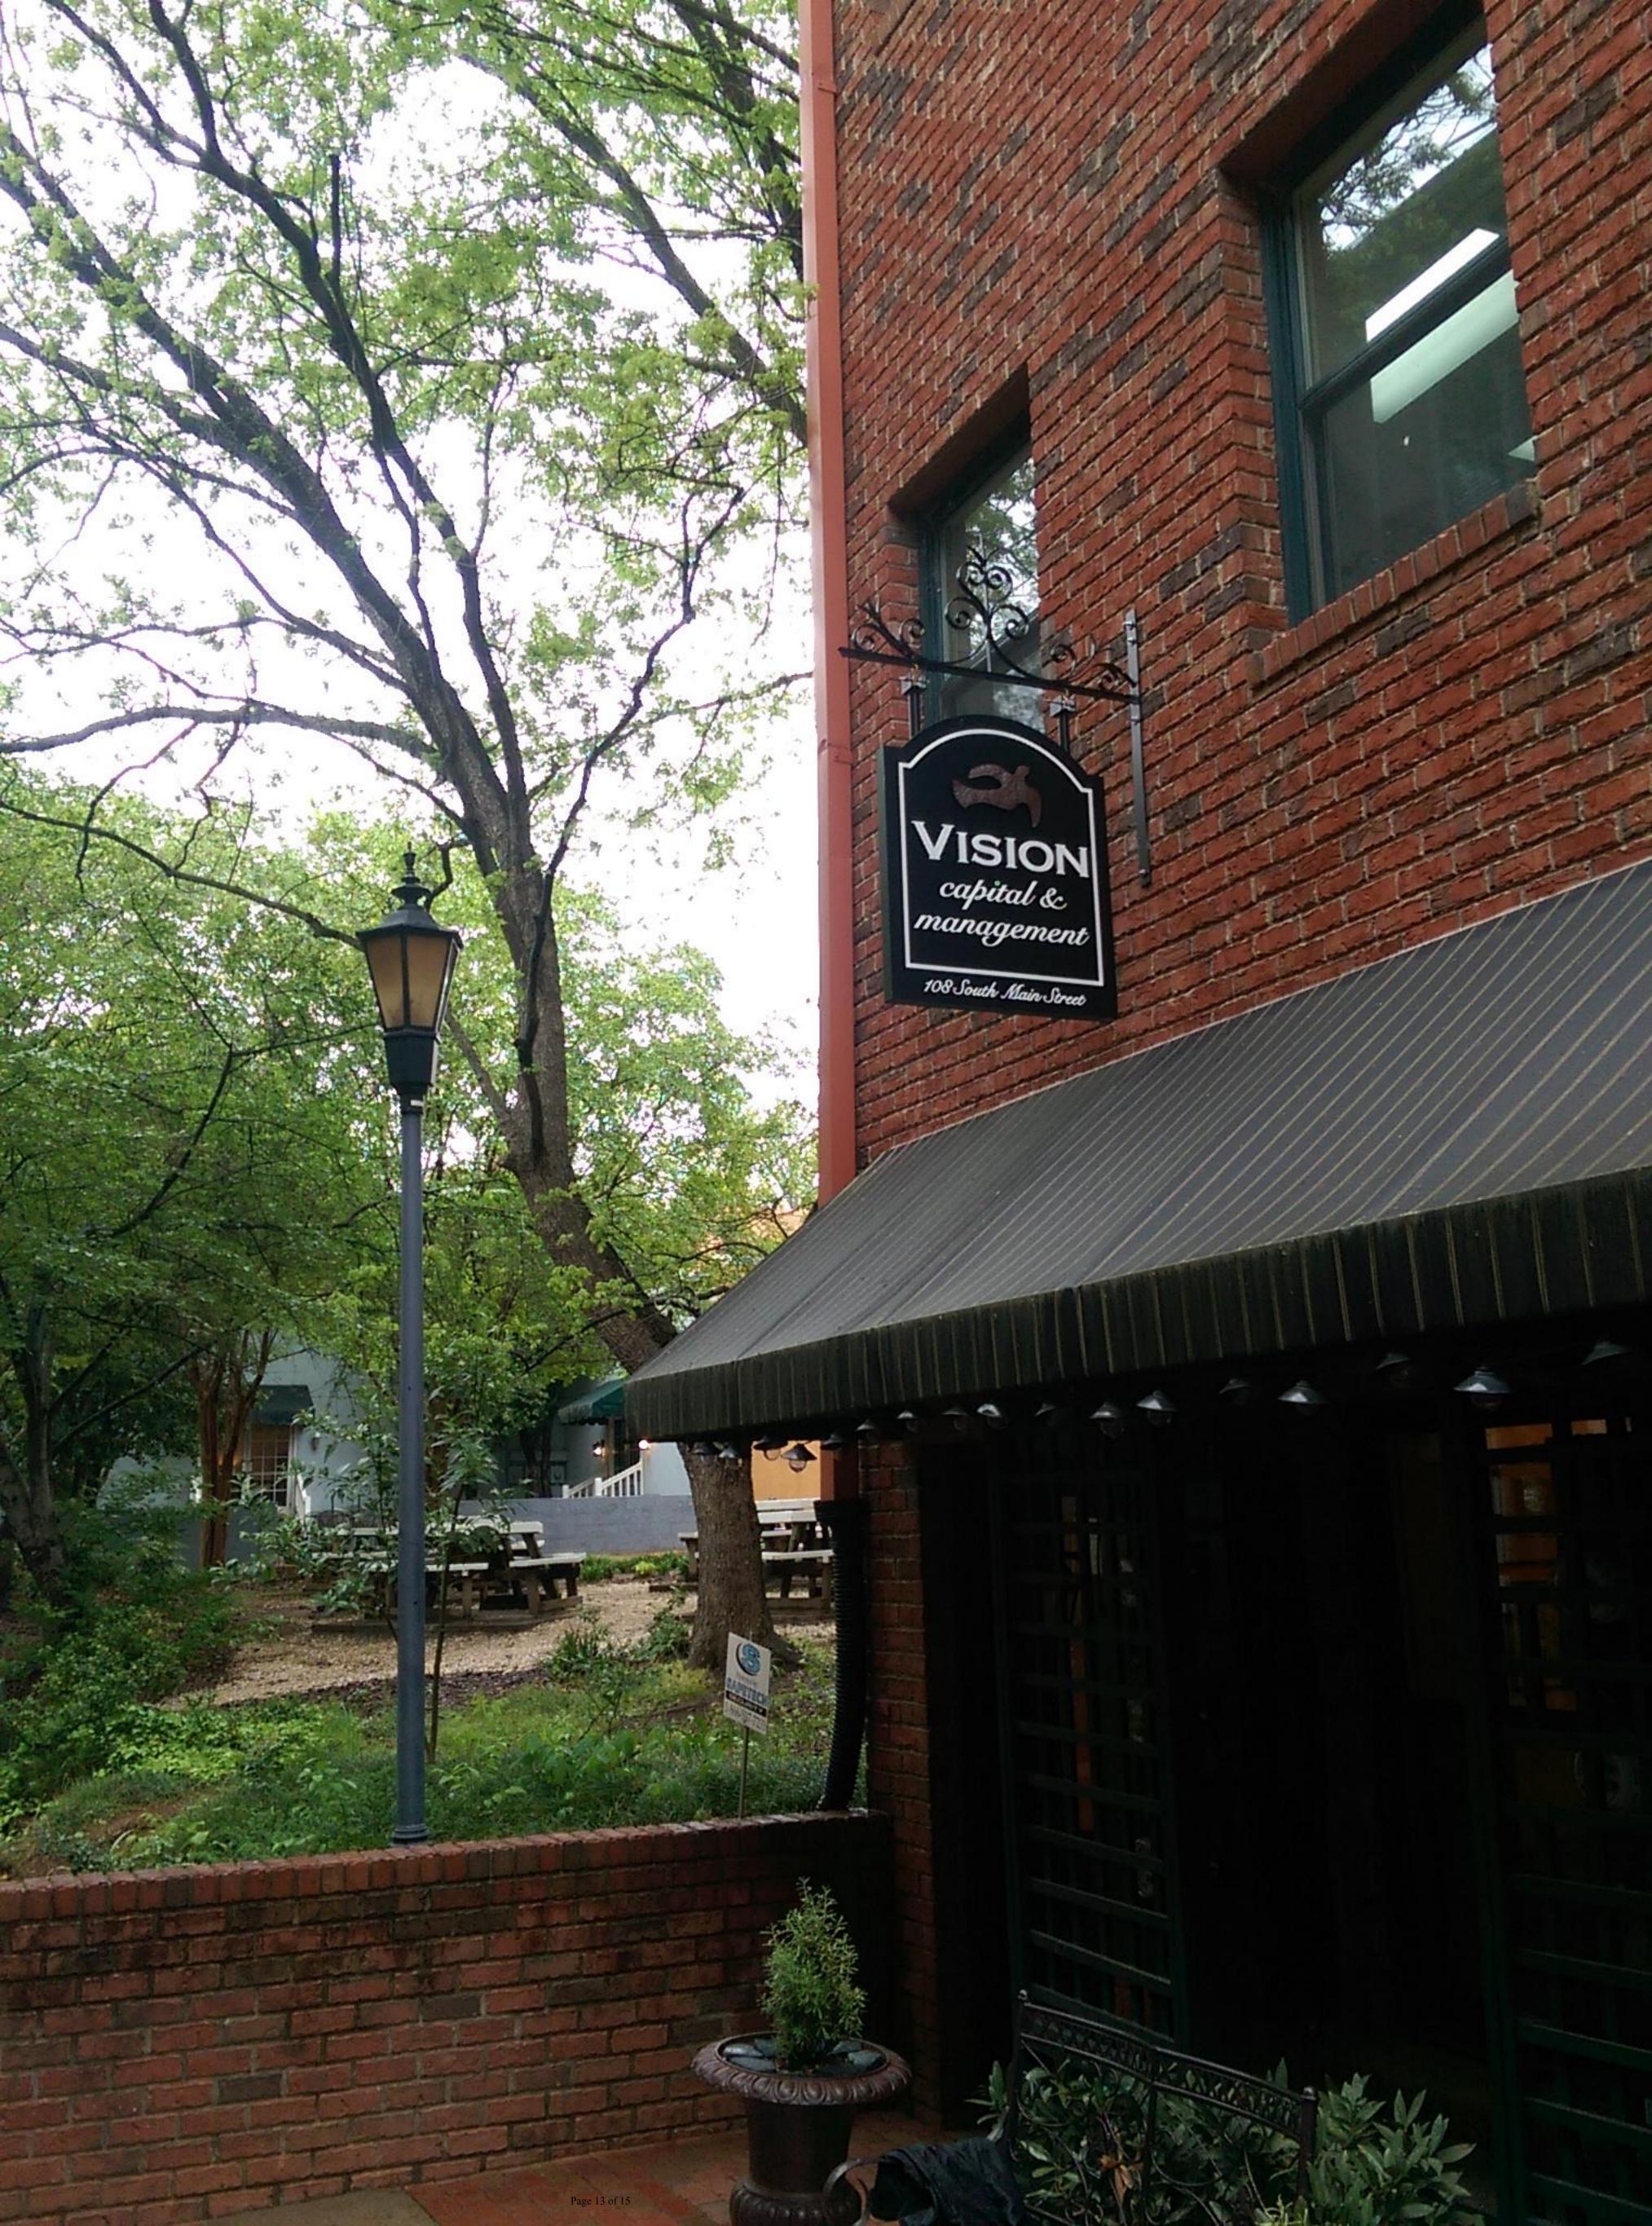

**Designer:** Existing sign, currently in use along Knox Court

Planning Area: Village Center within Local Historic District

The applicant proposes to relocate an existing projecting sign from the Knox Court pedestrian alley side of the building to the frontage of 108 South Main Street.

#### PROJECTING SIGN

The existing projecting sign shape is approximately 2.5' by 2' foot (5 square feet per side), is approximately two inches thick and will be mounted utilizing the existing arm projecting from the building. It will project less than 48 inches from the building and the bottom of the sign will be approximately ten feet from grade.

The applicants request is for the sign to be located "somewhere between the green door (to upstairs) and the Village Store." As a reminder, a sign was approved last month to replace the sign for Sanctuary, located in the middle of the front of this façade. It may be advantageous to place this sign directly over the door for the business's upstairs space. There is no lighting associated with this location, though.