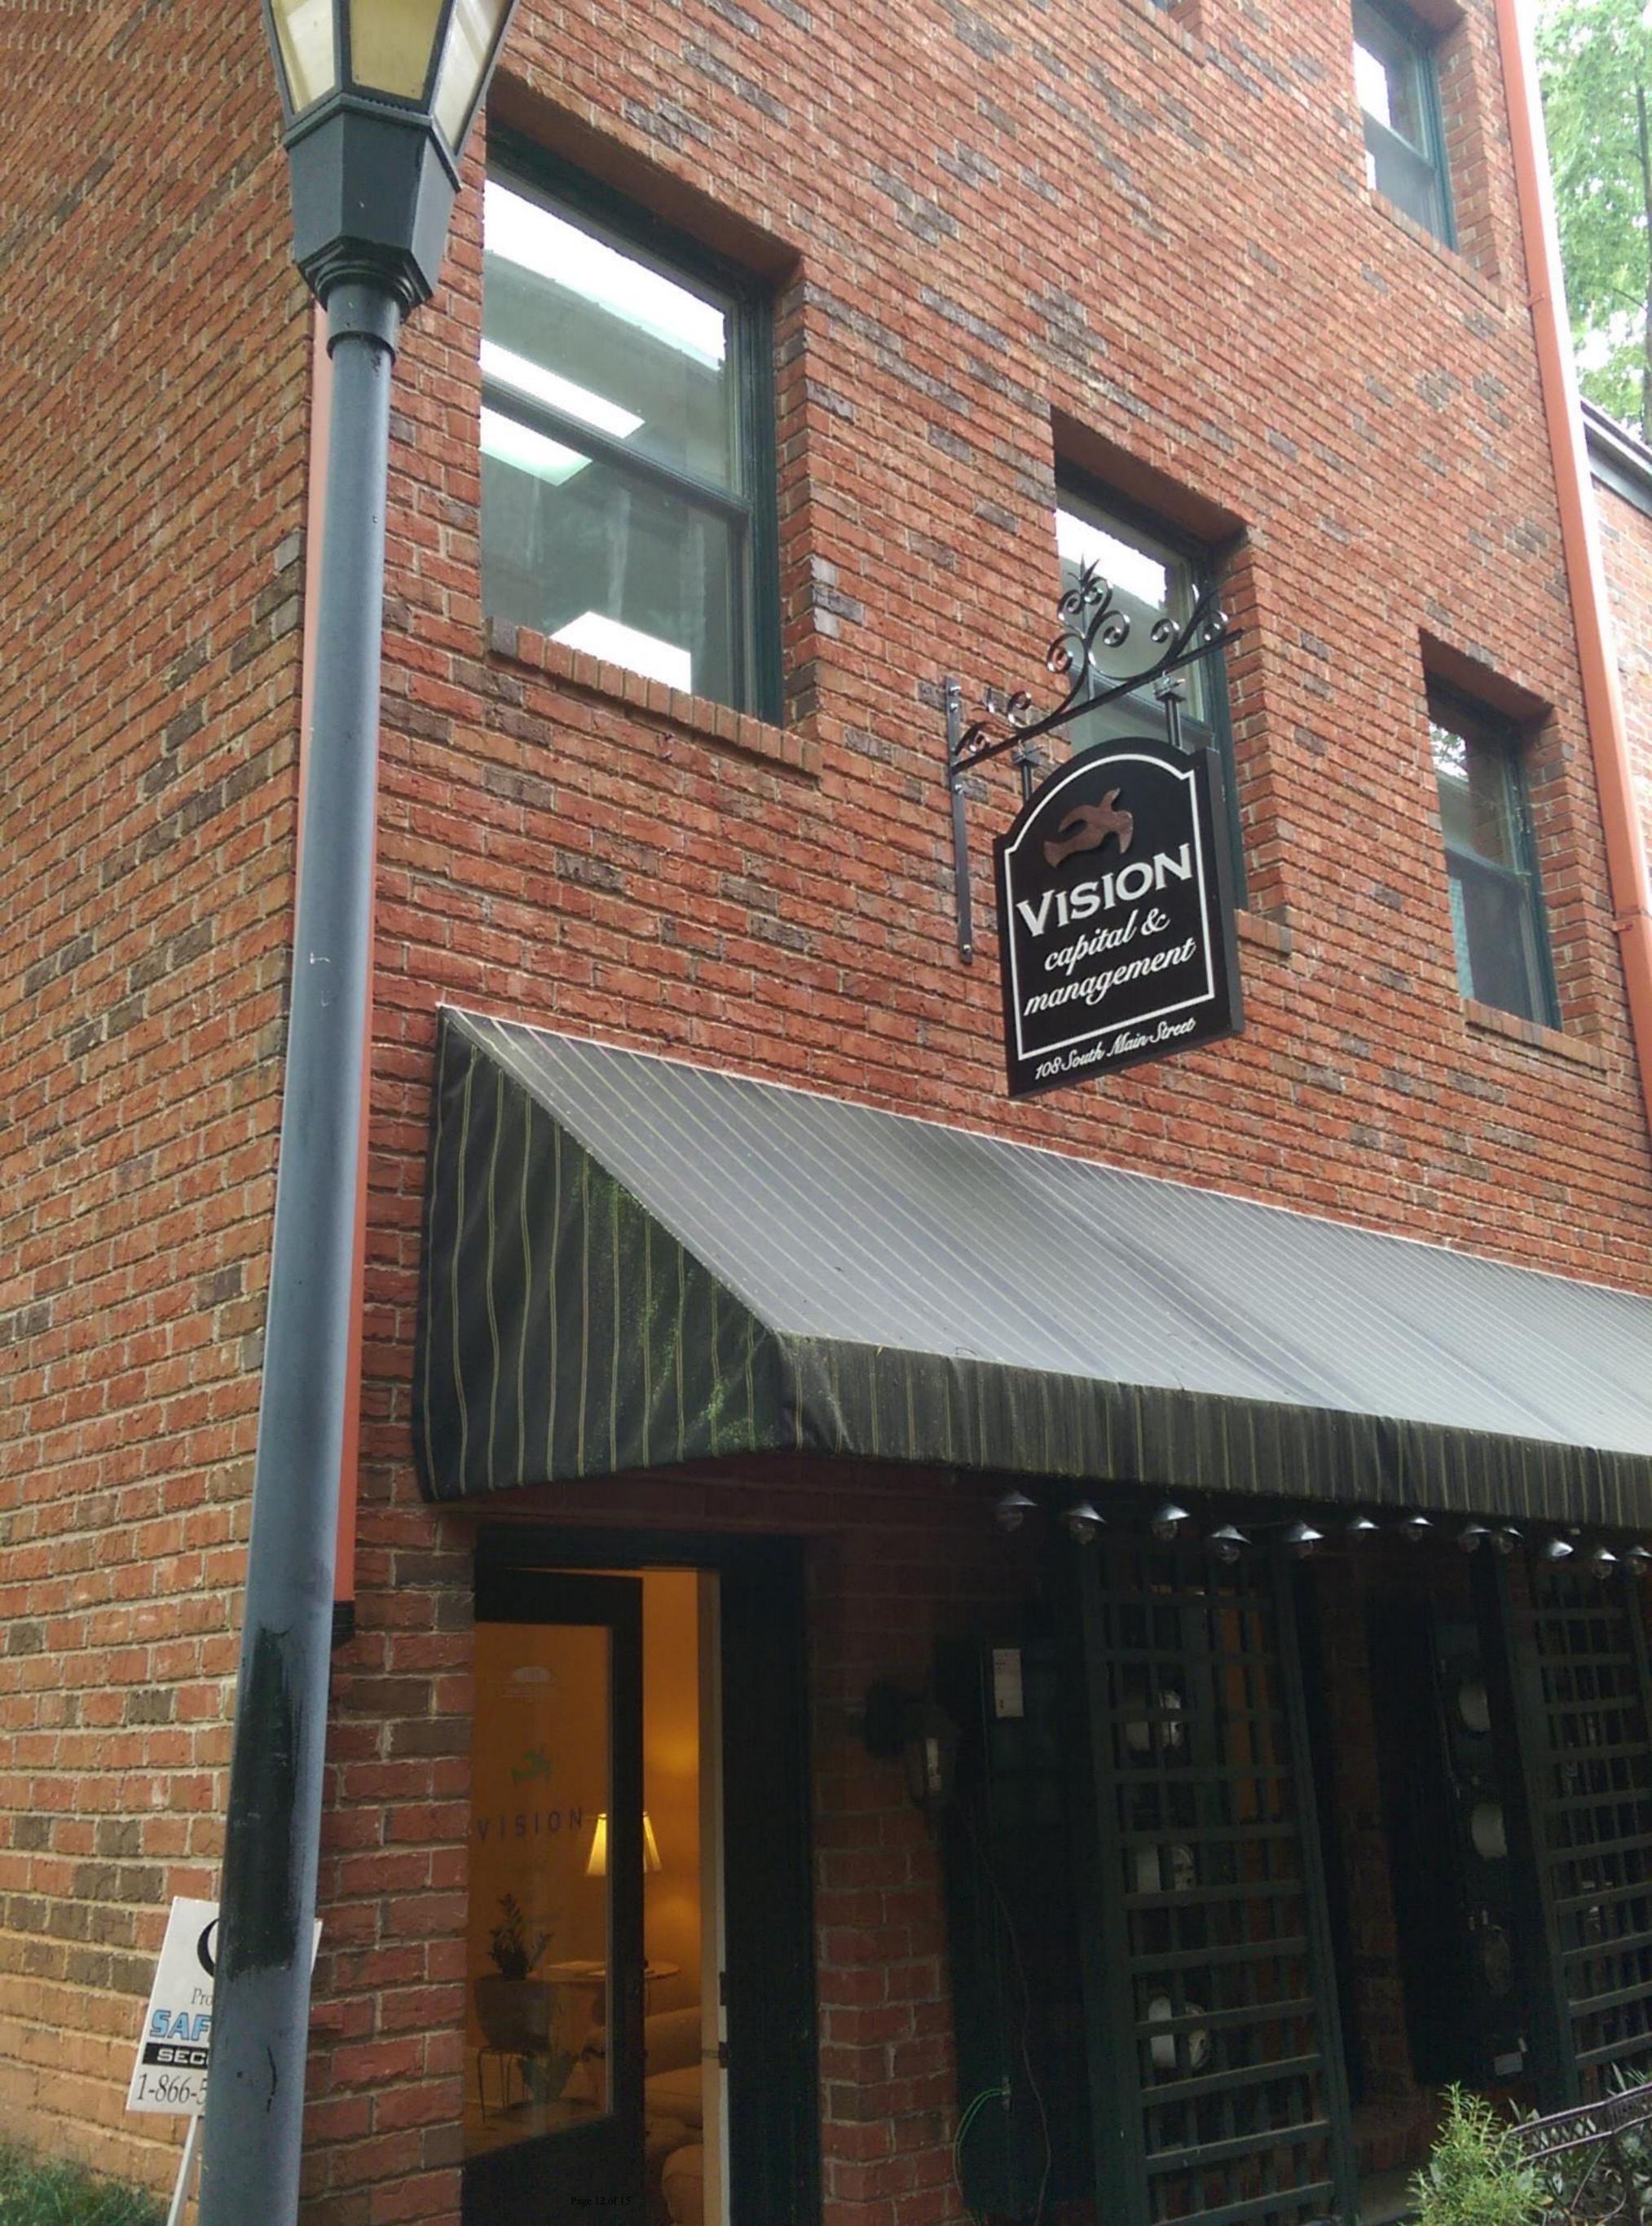

**Designer:** Existing sign, currently in use along Knox Court

Planning Area: Village Center within Local Historic District

The applicant proposes to relocate an existing projecting sign from the Knox Court pedestrian alley side of the building to the frontage of 108 South Main Street.

#### PROJECTING SIGN

The existing projecting sign shape is approximately 2.5' by 2' foot (5 square feet per side), is approximately two inches thick and will be mounted utilizing the existing arm projecting from the building. It will project less than 48 inches from the building and the bottom of the sign will be approximately ten feet from grade.

The applicants request is for the sign to be located "somewhere between the green door (to upstairs) and the Village Store." As a reminder, a sign was approved last month to replace the sign for Sanctuary, located in the middle of the front of this façade. It may be advantageous to place this sign directly over the door for the business's upstairs space. There is no lighting associated with this location, though.