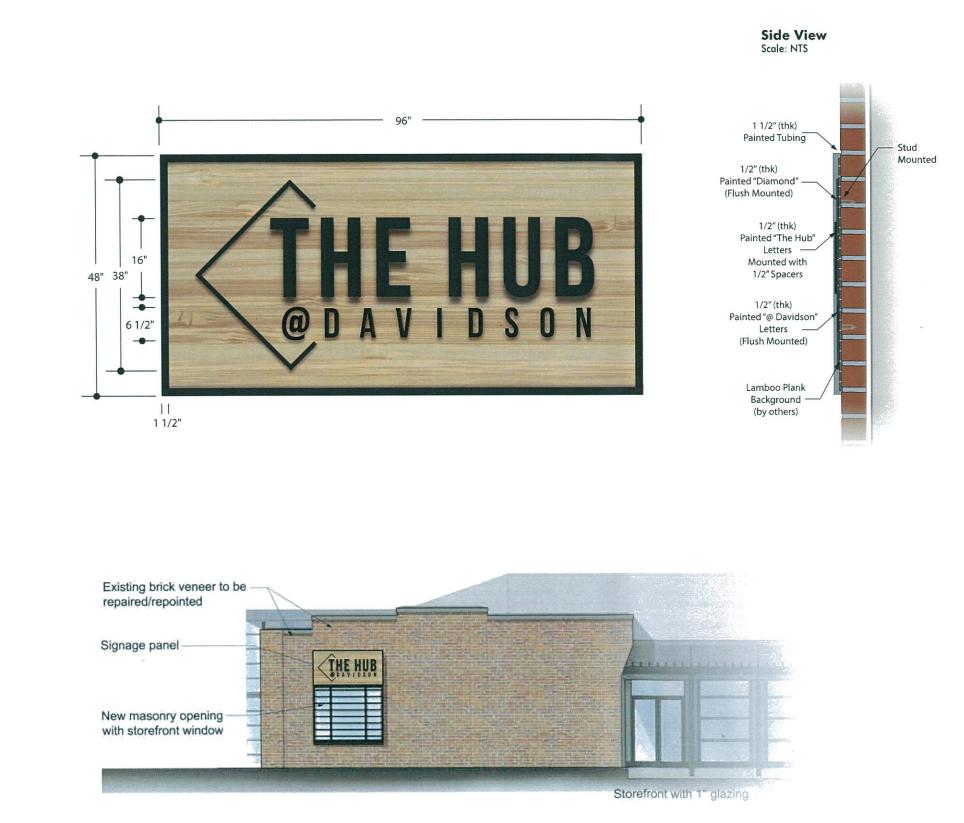

|                                                                          | Design Review                                                                                                         |
|--------------------------------------------------------------------------|-----------------------------------------------------------------------------------------------------------------------|
| Z <sup>to</sup> Tow                                                      | not 210 Delbwg<br>(Name of Project)                                                                                   |
| College Town. Lake Tow                                                   | son                                                                                                                   |
| Application Date:                                                        |                                                                                                                       |
| Project Location:                                                        | <u>210 Delburg</u> Street, Davidson, NC<br>(Indicate street frontage, nearest intersection, and address, if assigned) |
| Tax Parcel(s):                                                           | 00326207                                                                                                              |
| Planning Area:                                                           | Village Edge                                                                                                          |
| Planning Area Overla                                                     | y District: <u>AAA</u>                                                                                                |
| Master or Conditiona                                                     | 1 Plan: N/A<br>(Include any conditions of approval)                                                                   |
| General Statement of                                                     | Intent: <u>TRENTEFICATION OF OWNERS</u><br>AND TENANTS                                                                |
| Project Details:<br>Project Type:                                        | individual sign multi-tenant building sign plan development                                                           |
| Sign Type:                                                               | wall sign projecting sign hanging sign                                                                                |
|                                                                          | freestanding sign canopy/awning sign window/door sign                                                                 |
| Other sign type:<br>Dimensions:<br>Square Footage:<br>Height from grade: | building name sidewalk sign temporary sign<br>$ \frac{48'' H}{32} + \frac{96'' W}{54} $                               |
| Sign materials:<br>Lighting:                                             | Lamboo Planks / 1/2" Thick precision<br>cust Aluminum Letters And horder                                              |
| Existing Signs, include                                                  | signs to remain and signs to be removed:                                                                              |
|                                                                          |                                                                                                                       |