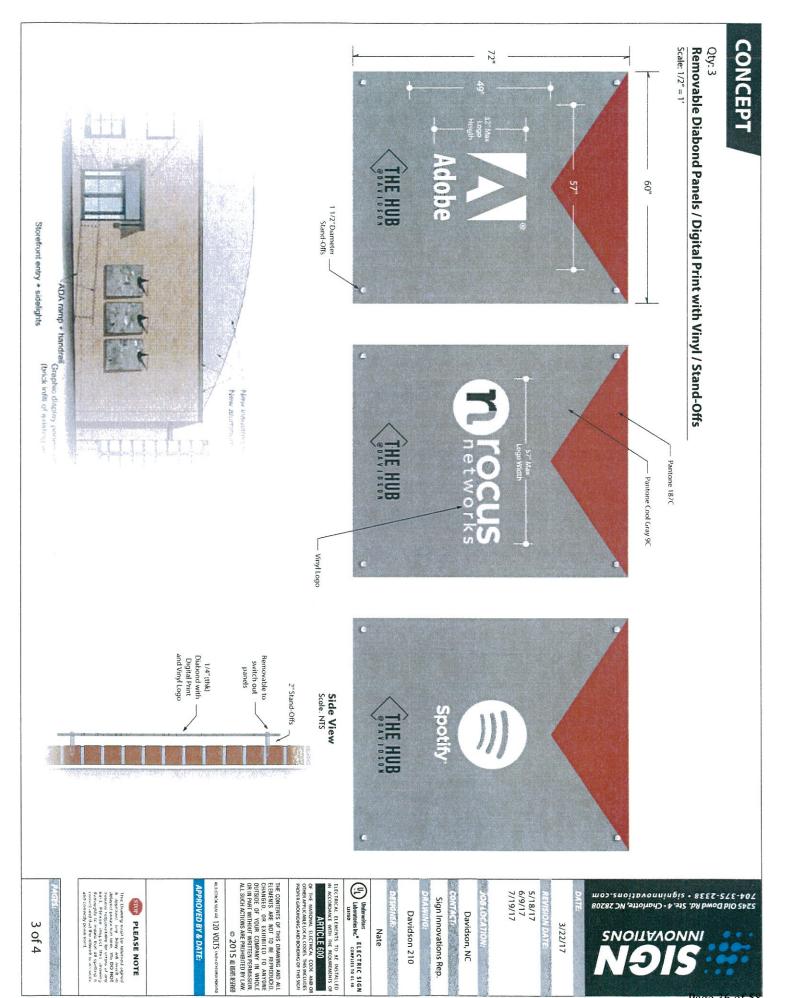

|                                                                          | Design Review                                                                                                         |
|--------------------------------------------------------------------------|-----------------------------------------------------------------------------------------------------------------------|
| Z <sup>to</sup> Tow                                                      | not 210 Delbwg<br>(Name of Project)                                                                                   |
| College Town. Lake Tow                                                   | son                                                                                                                   |
| Application Date:                                                        |                                                                                                                       |
| Project Location:                                                        | <u>210 Delburg</u> Street, Davidson, NC<br>(Indicate street frontage, nearest intersection, and address, if assigned) |
| Tax Parcel(s):                                                           | 00326207                                                                                                              |
| Planning Area:                                                           | Village Edge                                                                                                          |
| Planning Area Overla                                                     | y District: <u>AAA</u>                                                                                                |
| Master or Conditiona                                                     | 1 Plan: N/A<br>(Include any conditions of approval)                                                                   |
| General Statement of                                                     | Intent: <u>TRENTEFICATION OF OWNERS</u><br>AND TENANTS                                                                |
| Project Details:<br>Project Type:                                        | individual sign multi-tenant building sign plan development                                                           |
| Sign Type:                                                               | wall sign projecting sign hanging sign                                                                                |
|                                                                          | freestanding sign canopy/awning sign window/door sign                                                                 |
| Other sign type:<br>Dimensions:<br>Square Footage:<br>Height from grade: | building name sidewalk sign temporary sign<br>$ \frac{48'' H}{32} + \frac{96'' W}{54} $                               |
| Sign materials:<br>Lighting:                                             | Lamboo Planks / 1/2" Thick precision<br>cust Aluminum Letters And horder                                              |
| Existing Signs, include                                                  | signs to remain and signs to be removed:                                                                              |
|                                                                          |                                                                                                                       |