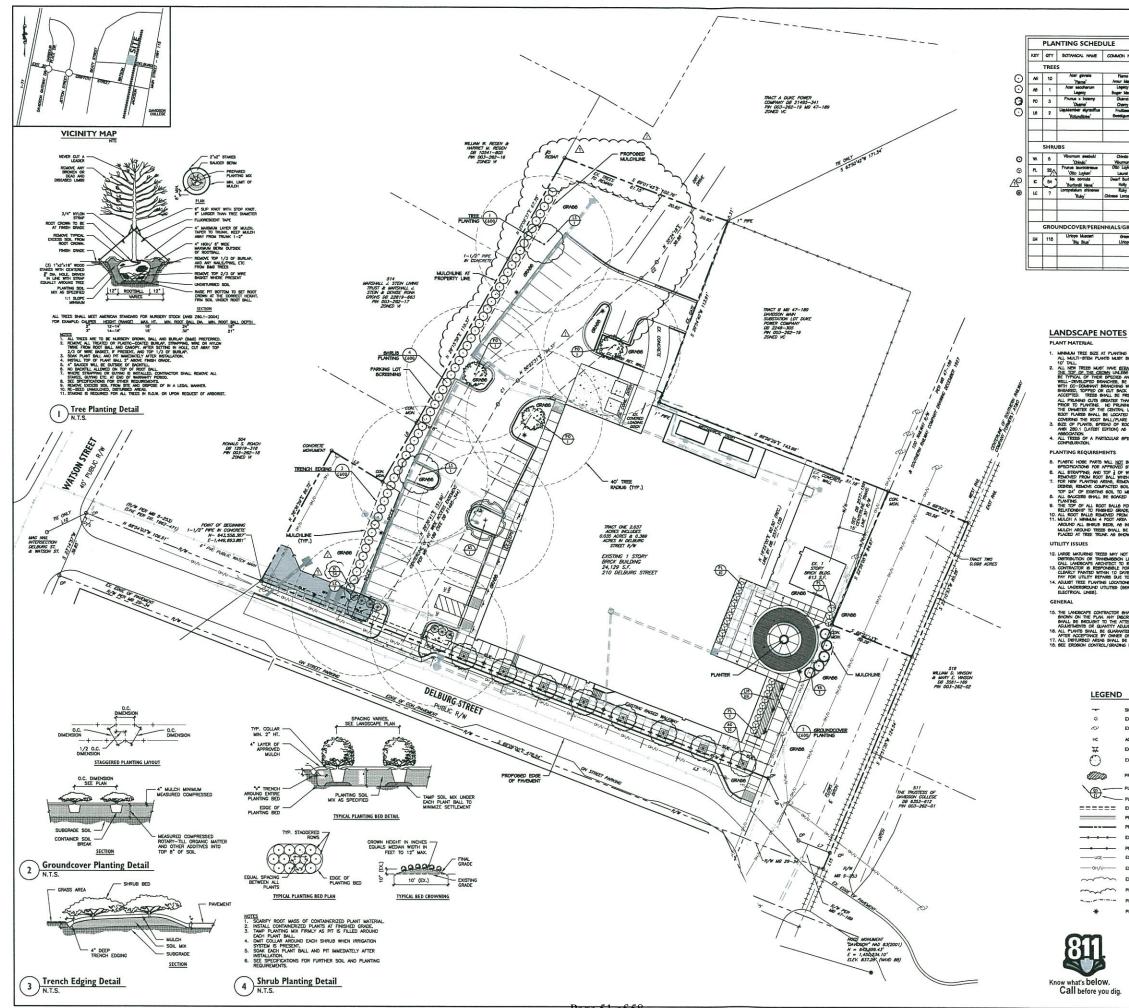

| The Tox<br>David<br>College Town. Lake | Reson                                                                                                                                                                      | Design Review<br>210 Delburg<br>(Name of Project)<br>Sign - Application Requirements                                                                             |  |
|----------------------------------------|----------------------------------------------------------------------------------------------------------------------------------------------------------------------------|------------------------------------------------------------------------------------------------------------------------------------------------------------------|--|
| Date Received                          |                                                                                                                                                                            |                                                                                                                                                                  |  |
| 7/26/17                                | D                                                                                                                                                                          | Application Fee per Town of Davidson Fee Schedule                                                                                                                |  |
| 7/26/17                                | I                                                                                                                                                                          | Contact Information                                                                                                                                              |  |
| 7/26/17                                | D                                                                                                                                                                          | Project Description<br>(including General Statement of Intent)                                                                                                   |  |
| -7/26/17                               | $\overline{\checkmark}$                                                                                                                                                    | Statement of Compliance with Section 🕸 🕔                                                                                                                         |  |
| na                                     | $\square$                                                                                                                                                                  | Any Approved Sign Plan or Conditional Planning Area for Signs (including all renderings, plans, and conditions of approval)                                      |  |
| 7/20/17                                | $\checkmark$                                                                                                                                                               | Site and Building Plan Indicating the Location of all Signs                                                                                                      |  |
| 7/26/17                                | $\checkmark$                                                                                                                                                               | Color Photos<br>(including existing and adjacent sites and building(s) showing signage taken from<br>the perspective of the public streets adjacent to the site) |  |
| 72017                                  | V                                                                                                                                                                          | List of all Existing Signs with their Location and Dimensions                                                                                                    |  |
| 7/26/17                                | D                                                                                                                                                                          | Color Photo of Building(s) with Proposed Sign(s) Superimposed                                                                                                    |  |
| 7/26/17                                | V                                                                                                                                                                          | Landscape Schematic Design in accordance with Section 8.6                                                                                                        |  |
|                                        |                                                                                                                                                                            | Representative Materials and Colors                                                                                                                              |  |
| na                                     | X                                                                                                                                                                          | Proposed Lighting Type and Location                                                                                                                              |  |
| <u> </u>                               | $\boxtimes$                                                                                                                                                                | Statement of Compliance with Planning Ordinance Section 14                                                                                                       |  |
|                                        | As the applicant, I hereby confirm that all the required materials for this application are authentic and have been submitted to the Town of Davidson Planning Department. |                                                                                                                                                                  |  |
| Applicant's Signature 7/25/17<br>Date  |                                                                                                                                                                            |                                                                                                                                                                  |  |

|                                                                          | Design Review                                                                                                         |
|--------------------------------------------------------------------------|-----------------------------------------------------------------------------------------------------------------------|
| Z <sup>to</sup> Tow                                                      | not 210 Delbwg<br>(Name of Project)                                                                                   |
| College Town. Lake Tow                                                   | son                                                                                                                   |
| Application Date:                                                        |                                                                                                                       |
| Project Location:                                                        | <u>210 Delburg</u> Street, Davidson, NC<br>(Indicate street frontage, nearest intersection, and address, if assigned) |
| Tax Parcel(s):                                                           | 00326207                                                                                                              |
| Planning Area:                                                           | Village Edge                                                                                                          |
| Planning Area Overla                                                     | y District: <u>AAA</u>                                                                                                |
| Master or Conditiona                                                     | 1 Plan: N/A<br>(Include any conditions of approval)                                                                   |
| General Statement of                                                     | Intent: <u>TRENTEFICATION OF OWNERS</u><br>AND TENANTS                                                                |
| Project Details:<br>Project Type:                                        | individual sign multi-tenant building sign plan development                                                           |
| Sign Type:                                                               | wall sign projecting sign hanging sign                                                                                |
|                                                                          | freestanding sign canopy/awning sign window/door sign                                                                 |
| Other sign type:<br>Dimensions:<br>Square Footage:<br>Height from grade: | building name sidewalk sign temporary sign<br>$ \frac{48'' H}{32} + \frac{96'' W}{54} $                               |
| Sign materials:<br>Lighting:                                             | Lamboo Planks / 1/2" Thick precision<br>cust Aluminum Letters And horder                                              |
| Existing Signs, include                                                  | signs to remain and signs to be removed:                                                                              |
|                                                                          |                                                                                                                       |