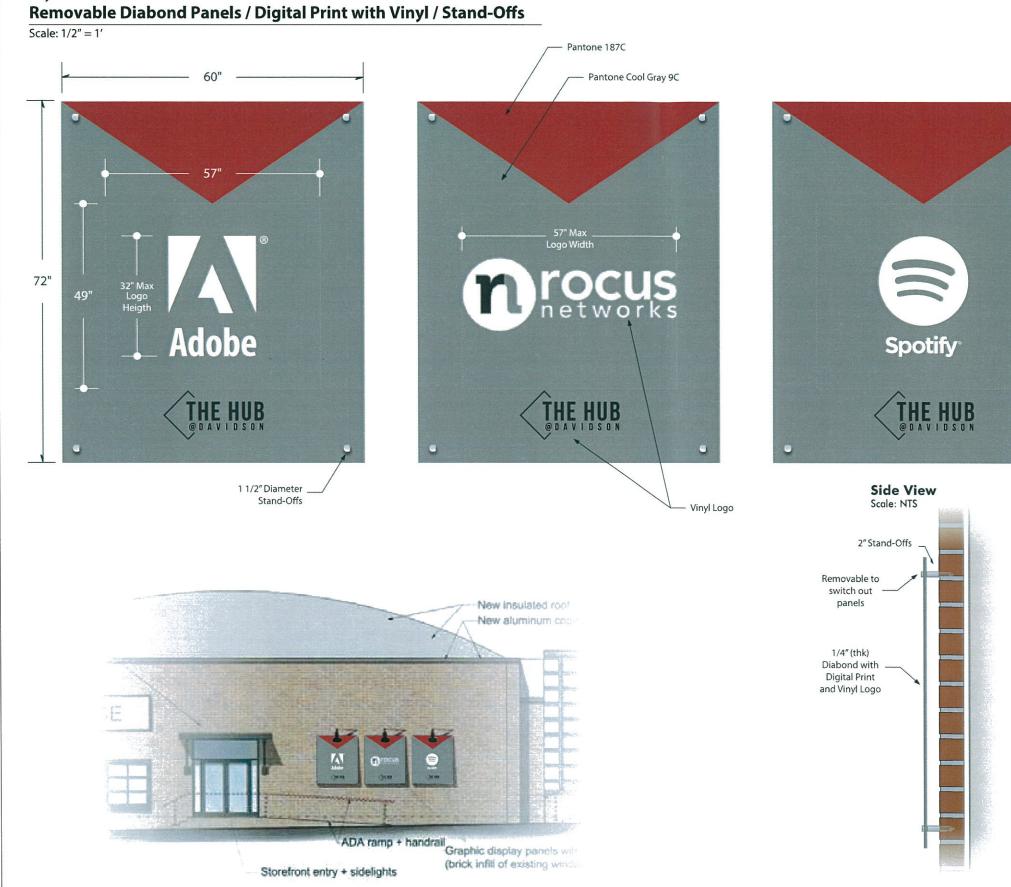

vidson College <u>jugoff@davidson.edu</u> 704.894.2003

Davidson College Information Technology Services Box 7198 Davidson, NC 28035-7198 704-894-2003 www.davidson.edu 210 Delburg Street – Design Review Board submission RE: Color Photos of adjacent sites/buildings

### From West elevation:



### From South elevation:



### From East elevation:



pgLLARS SÚ, 19512 742 to # 2679 JAU DATE くい アメリ Ú, くべば Post Office Box 579 Davidson, NC 28036 (704) 892-7591 0 Town of Davidson , di RECEIVED FROM U မှ ക് ക Account Total Balance Due Amount Paid ANG.

,

# **CONCEPT** Sign 1 - Building Signage



Lamboo Planks (by others) / Painted Dimensional Letters / Painted Tubing / Spacers

Scale: 1/2" = 1'





# **CONCEPT** Sign 2 - Building Signage





# Sign 3 - Tenant Signage Panels

Qty: 3

CONCEPT





| SZ45 Old Dowd Rd. Ste. 4 • Charlotte, NC 28208<br>704-375-2338 • signinnovations.com                                                                                                                                                                                |
|---------------------------------------------------------------------------------------------------------------------------------------------------------------------------------------------------------------------------------------------------------------------|
| 3/22/17                                                                                                                                                                                                                                                             |
| RE