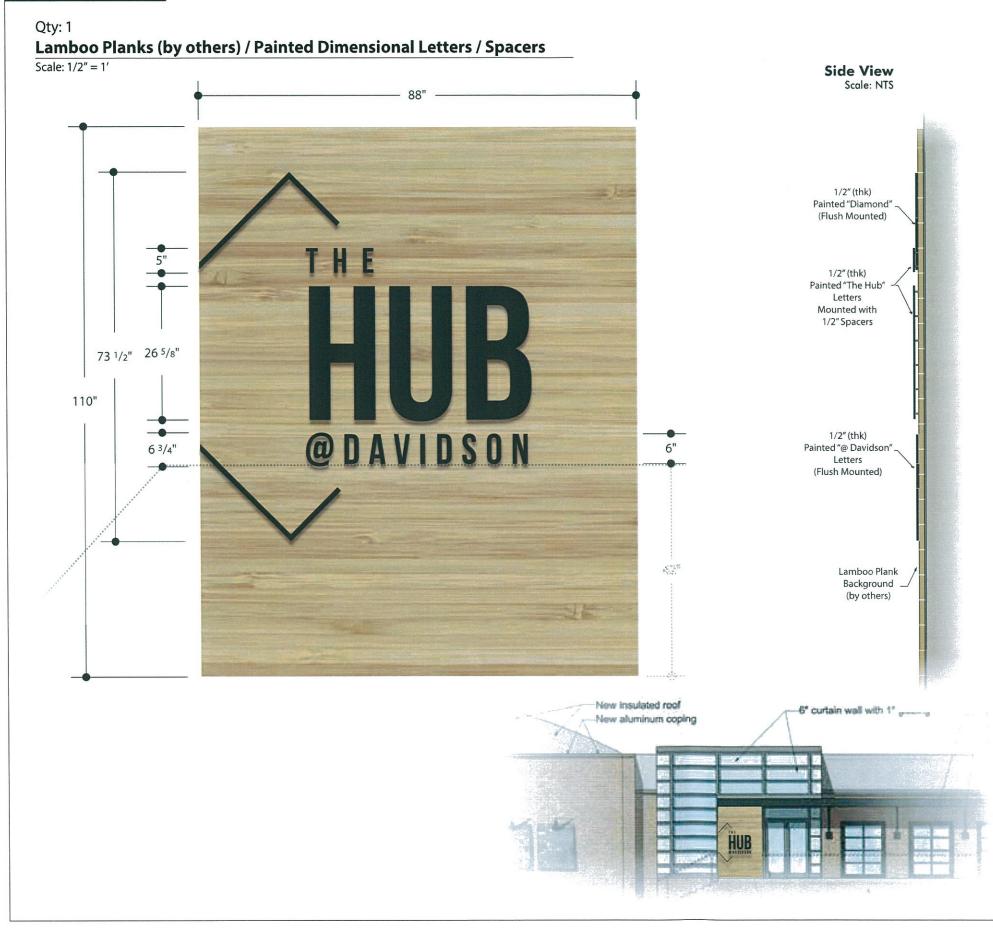

|                                                                          | Design Review                                                                                                         |
|--------------------------------------------------------------------------|-----------------------------------------------------------------------------------------------------------------------|
| Z <sup>to</sup> Tow                                                      | not 210 Delbwg<br>(Name of Project)                                                                                   |
| College Town. Lake Tow                                                   | son                                                                                                                   |
| Application Date:                                                        |                                                                                                                       |
| Project Location:                                                        | <u>210 Delburg</u> Street, Davidson, NC<br>(Indicate street frontage, nearest intersection, and address, if assigned) |
| Tax Parcel(s):                                                           | 00326207                                                                                                              |
| Planning Area:                                                           | Village Edge                                                                                                          |
| Planning Area Overla                                                     | y District: <u>AAA</u>                                                                                                |
| Master or Conditiona                                                     | 1 Plan: N/A<br>(Include any conditions of approval)                                                                   |
| General Statement of                                                     | Intent: <u>TRENTEFICATION OF OWNERS</u><br>AND TENANTS                                                                |
| Project Details:<br>Project Type:                                        | individual sign multi-tenant building sign plan development                                                           |
| Sign Type:                                                               | wall sign projecting sign hanging sign                                                                                |
|                                                                          | freestanding sign canopy/awning sign window/door sign                                                                 |
| Other sign type:<br>Dimensions:<br>Square Footage:<br>Height from grade: | building name sidewalk sign temporary sign<br>$ \frac{48'' H}{32} + \frac{96'' W}{54} $                               |
| Sign materials:<br>Lighting:                                             | Lamboo Planks / 1/2" Thick precision<br>cust Aluminum Letters And horder                                              |
| Existing Signs, include                                                  | signs to remain and signs to be removed:                                                                              |
|                                                                          |                                                                                                                       |