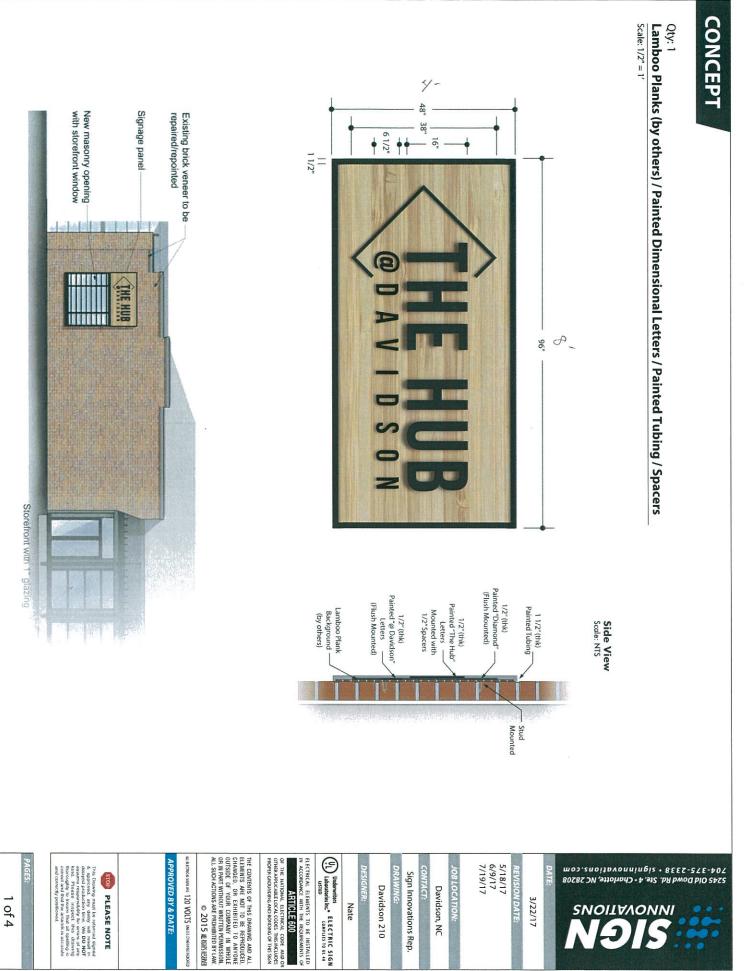

|                                                                          | Design Review                                                                                                         |
|--------------------------------------------------------------------------|-----------------------------------------------------------------------------------------------------------------------|
| Z <sup>to</sup> Tow                                                      | not 210 Delbwg<br>(Name of Project)                                                                                   |
| College Town. Lake Tow                                                   | son                                                                                                                   |
| Application Date:                                                        |                                                                                                                       |
| Project Location:                                                        | <u>210 Delburg</u> Street, Davidson, NC<br>(Indicate street frontage, nearest intersection, and address, if assigned) |
| Tax Parcel(s):                                                           | 00326207                                                                                                              |
| Planning Area:                                                           | Village Edge                                                                                                          |
| Planning Area Overla                                                     | y District: <u>AAA</u>                                                                                                |
| Master or Conditiona                                                     | 1 Plan: N/A<br>(Include any conditions of approval)                                                                   |
| General Statement of                                                     | Intent: <u>TRENTEFICATION OF OWNERS</u><br>AND TENANTS                                                                |
| Project Details:<br>Project Type:                                        | individual sign multi-tenant building sign plan development                                                           |
| Sign Type:                                                               | wall sign projecting sign hanging sign                                                                                |
|                                                                          | freestanding sign canopy/awning sign window/door sign                                                                 |
| Other sign type:<br>Dimensions:<br>Square Footage:<br>Height from grade: | building name sidewalk sign temporary sign<br>$ \frac{48'' H}{32} + \frac{96'' W}{54} $                               |
| Sign materials:<br>Lighting:                                             | Lamboo Planks / 1/2" Thick precision<br>cust Aluminum Letters And horder                                              |
| Existing Signs, include                                                  | signs to remain and signs to be removed:                                                                              |
|                                                                          |                                                                                                                       |