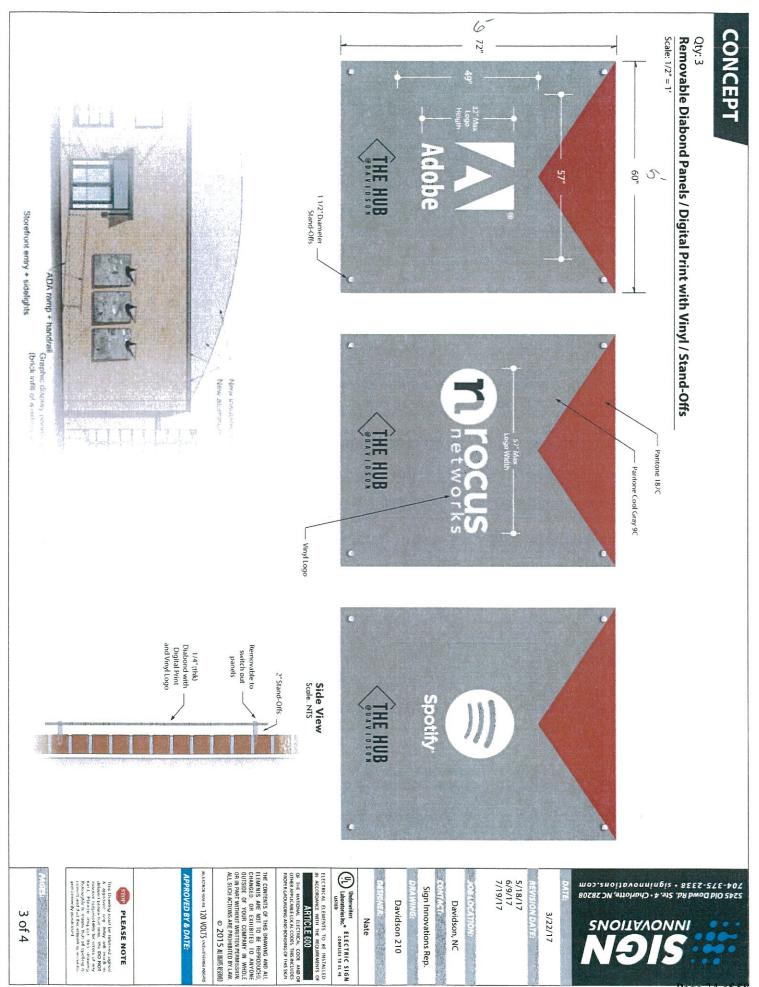

|                                                                          | Design Review                                                                                                         |
|--------------------------------------------------------------------------|-----------------------------------------------------------------------------------------------------------------------|
| Z <sup>to</sup> Tow                                                      | not 210 Delbwg<br>(Name of Project)                                                                                   |
| College Town. Lake Tow                                                   | son                                                                                                                   |
| Application Date:                                                        |                                                                                                                       |
| Project Location:                                                        | <u>210 Delburg</u> Street, Davidson, NC<br>(Indicate street frontage, nearest intersection, and address, if assigned) |
| Tax Parcel(s):                                                           | 00326207                                                                                                              |
| Planning Area:                                                           | Village Edge                                                                                                          |
| Planning Area Overla                                                     | y District: <u>AAA</u>                                                                                                |
| Master or Conditiona                                                     | 1 Plan: N/A<br>(Include any conditions of approval)                                                                   |
| General Statement of                                                     | Intent: <u>TRENTEFICATION OF OWNERS</u><br>AND TENANTS                                                                |
| Project Details:<br>Project Type:                                        | individual sign multi-tenant building sign plan development                                                           |
| Sign Type:                                                               | wall sign projecting sign hanging sign                                                                                |
|                                                                          | freestanding sign canopy/awning sign window/door sign                                                                 |
| Other sign type:<br>Dimensions:<br>Square Footage:<br>Height from grade: | building name sidewalk sign temporary sign<br>$ \frac{48'' H}{32} + \frac{96'' W}{54} $                               |
| Sign materials:<br>Lighting:                                             | Lamboo Planks / 1/2" Thick precision<br>cust Aluminum Letters And horder                                              |
| Existing Signs, include                                                  | signs to remain and signs to be removed:                                                                              |
|                                                                          |                                                                                                                       |