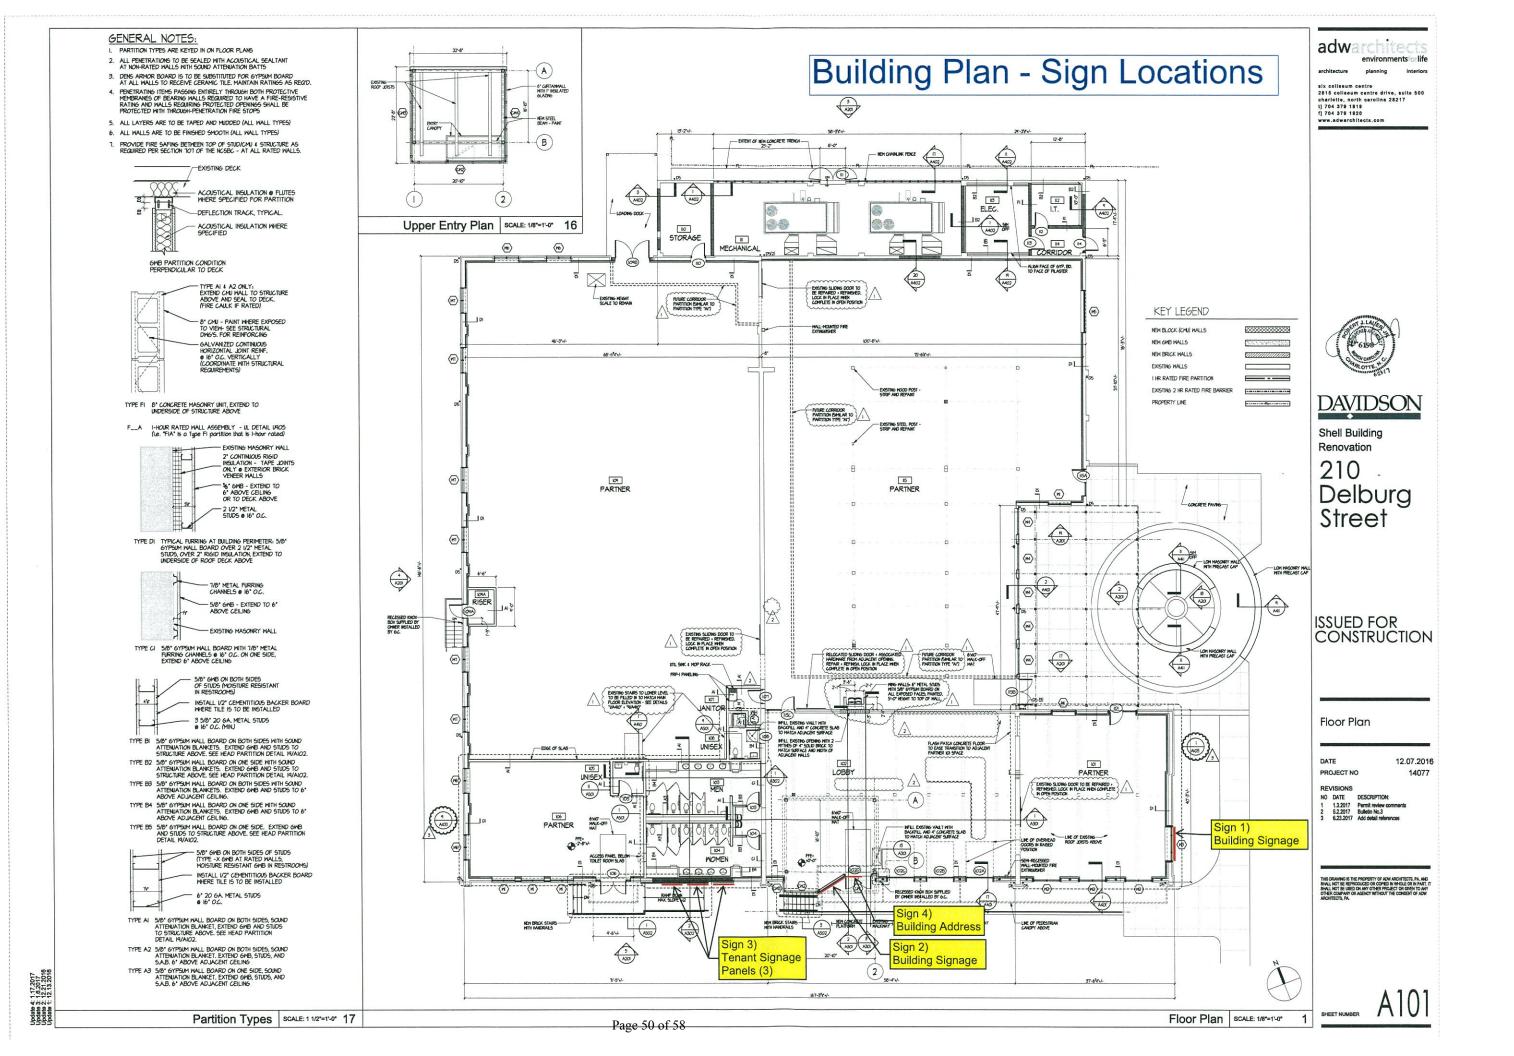

|
| correct and that the artwork is accurate<br>and correctly positioned.                                                                                                                                                                                               |
| PAGES:                                                                                                                                                                                                                                                              |
| 3 of 8                                                                                                                                                                                                                                                              |









<sup>00,</sup> Davidson, 210, Delburgläng, Docs Drawinget 1700127.05-CD 17000127. (ANDSCAPE dwg. C-600 (ANDSCAPE PLAN, 4/15/2017 1:47:25 AM

| REMARKS         IFECRI<br>PERMIT           Brigin Blam         8-107           Fill, Match, Spotrem         6-107           Brigin Blam         5-67           Brigin Blam         5-107           Brigin Blam         5-67           Brigin Blam         5-107           Brigin Blam         5-107           Brigin Blam         5-107           Brigin Blam         5-107           Fill Breachts         52           Fill Match Breachts         52           Fill Breachts         52                                                                                                                 |
|---------------------------------------------------------------