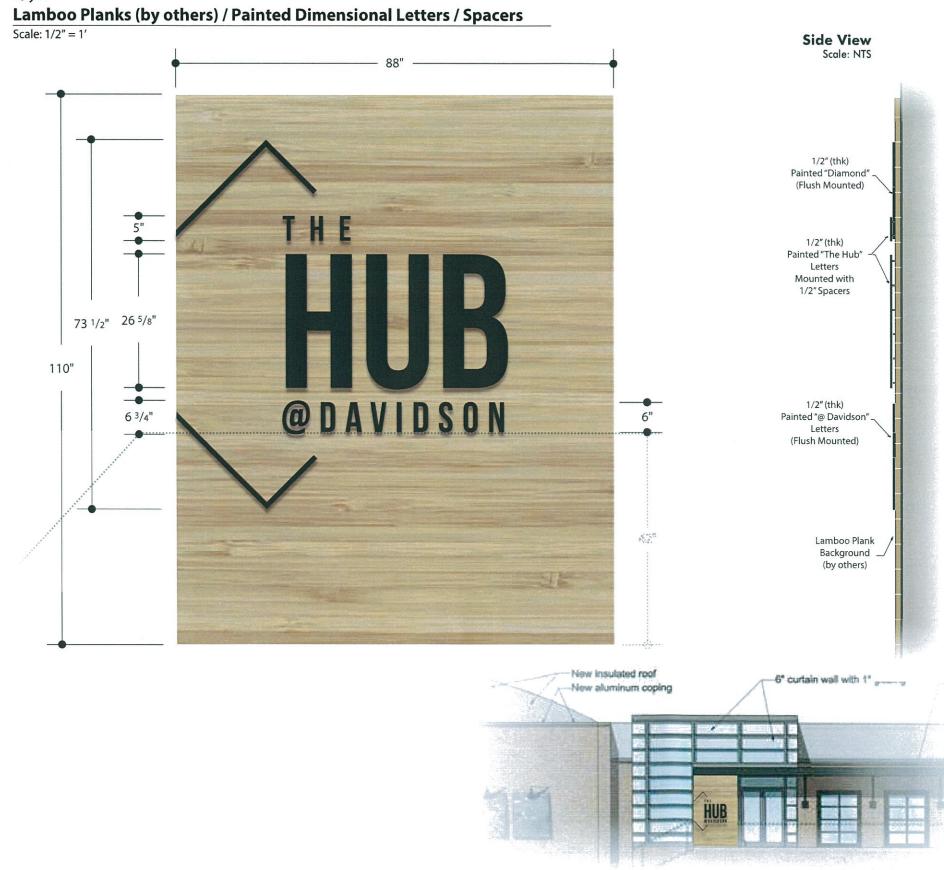

|                                                                          | Design Review                                                                                                         |
|--------------------------------------------------------------------------|-----------------------------------------------------------------------------------------------------------------------|
| Z <sup>to</sup> Tow                                                      | not 210 Delbwg<br>(Name of Project)                                                                                   |
| College Town. Lake Tow                                                   | son                                                                                                                   |
| Application Date:                                                        |                                                                                                                       |
| Project Location:                                                        | <u>210 Delburg</u> Street, Davidson, NC<br>(Indicate street frontage, nearest intersection, and address, if assigned) |
| Tax Parcel(s):                                                           | 00326207                                                                                                              |
| Planning Area:                                                           | Village Edge                                                                                                          |
| Planning Area Overla                                                     | y District: <u>AAA</u>                                                                                                |
| Master or Conditiona                                                     | 1 Plan: N/A<br>(Include any conditions of approval)                                                                   |
| General Statement of                                                     | Intent: <u>TRENTEFICATION OF OWNERS</u><br>AND TENANTS                                                                |
| Project Details:<br>Project Type:                                        | individual sign multi-tenant building sign plan development                                                           |
| Sign Type:                                                               | wall sign projecting sign hanging sign                                                                                |
|                                                                          | freestanding sign canopy/awning sign window/door sign                                                                 |
| Other sign type:<br>Dimensions:<br>Square Footage:<br>Height from grade: | building name sidewalk sign temporary sign<br>$ \frac{48'' H}{32} + \frac{96'' W}{54} $                               |
| Sign materials:<br>Lighting:                                             | Lamboo Planks / 1/2" Thick precision<br>cust Aluminum Letters And horder                                              |
| Existing Signs, include                                                  | signs to remain and signs to be removed:                                                                              |
|                                                                          |                                                                                                                       |