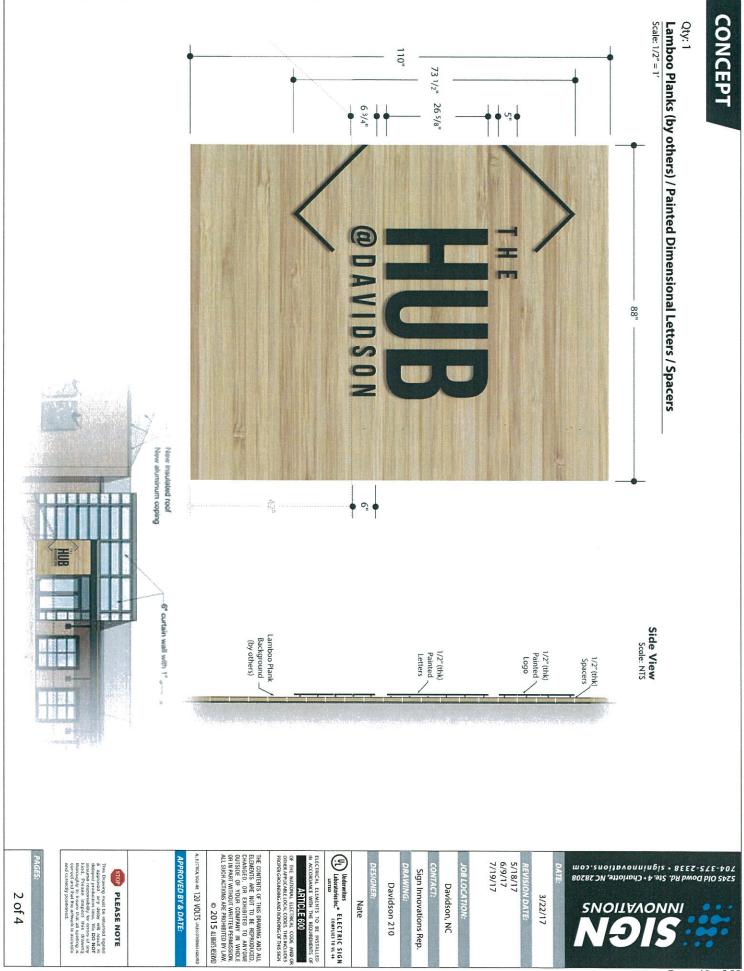

|                                                                          | Design Review                                                                                                         |
|--------------------------------------------------------------------------|-----------------------------------------------------------------------------------------------------------------------|
| Z <sup>to</sup> Tow                                                      | not 210 Delbwg<br>(Name of Project)                                                                                   |
| College Town. Lake Tow                                                   | son                                                                                                                   |
| Application Date:                                                        |                                                                                                                       |
| Project Location:                                                        | <u>210 Delburg</u> Street, Davidson, NC<br>(Indicate street frontage, nearest intersection, and address, if assigned) |
| Tax Parcel(s):                                                           | 00326207                                                                                                              |
| Planning Area:                                                           | Village Edge                                                                                                          |
| Planning Area Overla                                                     | y District: <u>AAA</u>                                                                                                |
| Master or Conditiona                                                     | 1 Plan: N/A<br>(Include any conditions of approval)                                                                   |
| General Statement of                                                     | Intent: <u>TRENTEFICATION OF OWNERS</u><br>AND TENANTS                                                                |
| Project Details:<br>Project Type:                                        | individual sign multi-tenant building sign plan development                                                           |
| Sign Type:                                                               | wall sign projecting sign hanging sign                                                                                |
|                                                                          | freestanding sign canopy/awning sign window/door sign                                                                 |
| Other sign type:<br>Dimensions:<br>Square Footage:<br>Height from grade: | building name sidewalk sign temporary sign<br>$ \frac{48'' H}{32} + \frac{96'' W}{54} $                               |
| Sign materials:<br>Lighting:                                             | Lamboo Planks / 1/2" Thick precision<br>cust Aluminum Letters And horder                                              |
| Existing Signs, include                                                  | signs to remain and signs to be removed:                                                                              |
|                                                                          |                                                                                                                       |