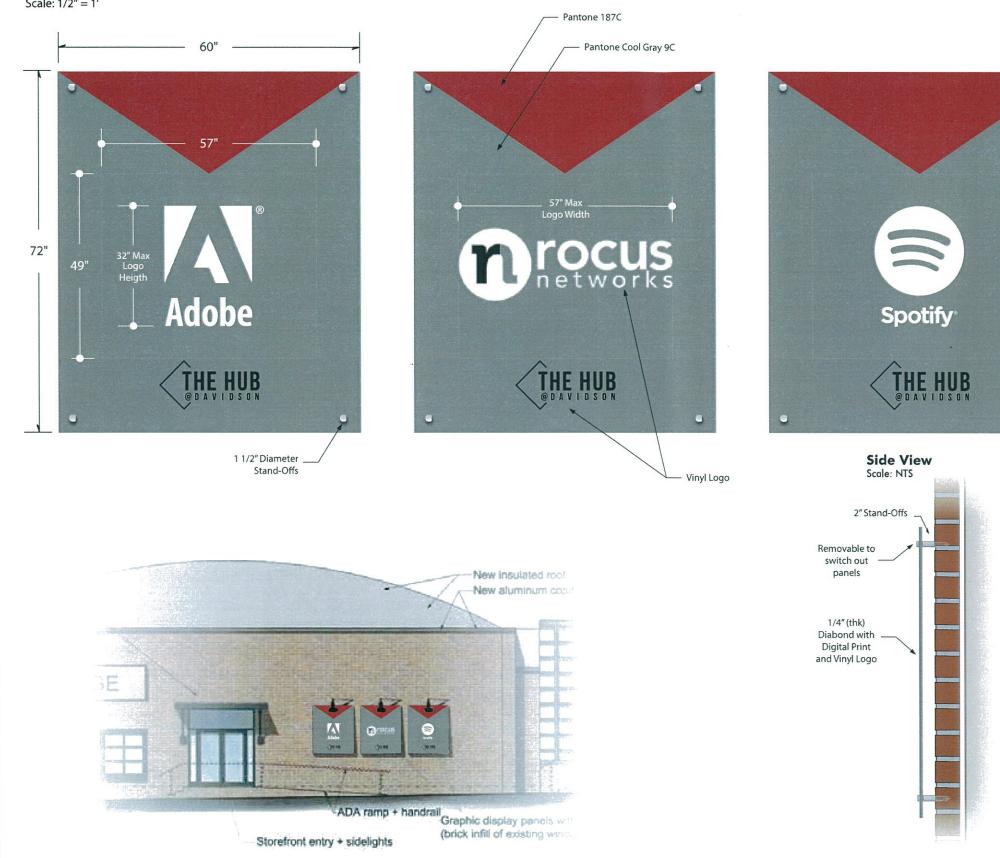

|                                                                          | Design Review                                                                                                         |
|--------------------------------------------------------------------------|-----------------------------------------------------------------------------------------------------------------------|
| Z <sup>to</sup> Tow                                                      | not 210 Delbwg<br>(Name of Project)                                                                                   |
| College Town. Lake Tow                                                   | son                                                                                                                   |
| Application Date:                                                        |                                                                                                                       |
| Project Location:                                                        | <u>210 Delburg</u> Street, Davidson, NC<br>(Indicate street frontage, nearest intersection, and address, if assigned) |
| Tax Parcel(s):                                                           | 00326207                                                                                                              |
| Planning Area:                                                           | Village Edge                                                                                                          |
| Planning Area Overla                                                     | y District: <u>AAA</u>                                                                                                |
| Master or Conditiona                                                     | 1 Plan: N/A<br>(Include any conditions of approval)                                                                   |
| General Statement of                                                     | Intent: <u>TRENTEFICATION OF OWNERS</u><br>AND TENANTS                                                                |
| Project Details:<br>Project Type:                                        | individual sign multi-tenant building sign plan development                                                           |
| Sign Type:                                                               | wall sign projecting sign hanging sign                                                                                |
|                                                                          | freestanding sign canopy/awning sign window/door sign                                                                 |
| Other sign type:<br>Dimensions:<br>Square Footage:<br>Height from grade: | building name sidewalk sign temporary sign<br>$ \frac{48'' H}{32} + \frac{96'' W}{54} $                               |
| Sign materials:<br>Lighting:                                             | Lamboo Planks / 1/2" Thick precision<br>cust Aluminum Letters And horder                                              |
| Existing Signs, include                                                  | signs to remain and signs to be removed:                                                                              |
|                                                                          |                                                                                                                       |