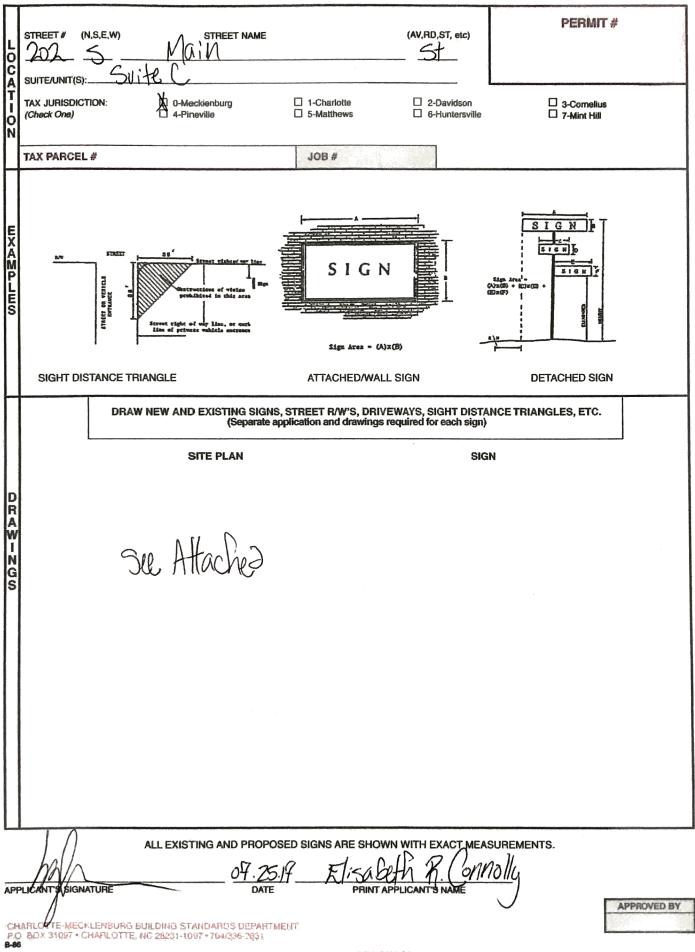

#### **APPLICATION FOR SIGN PERMIT**

|                  | STREET # (N,S,E,W) STREET NAME                                                                                                          | (AV, RD, ST, etc)                                                                         | PERMIT #                                                      |
|------------------|-----------------------------------------------------------------------------------------------------------------------------------------|-------------------------------------------------------------------------------------------|---------------------------------------------------------------|
| LOCAT            | 202 5 Main                                                                                                                              |                                                                                           |                                                               |
|                  | TAX JURISDICTION: 20 0-Mecklenburg                                                                                                      | Charlotte 2-Davidson<br>Aatthews 6-Huntersvillé                                           | 3-Comelius     7-Mint Hill                                    |
| T<br>I<br>O<br>N | PROPERTY OWNER O' KODOML PROPUTILS AL                                                                                                   |                                                                                           | 704 765.2190                                                  |
|                  | TAX PARCEL #     Z       SPECIAL USE: (circle)     C     D     N     P     S                                                            | ONING                                                                                     |                                                               |
|                  | JOB # PROPERTY USE: KUTAI I                                                                                                             |                                                                                           |                                                               |
| CONT             | SIGN CONTRACTOR ATTISTIN SIGNS ? C<br>ADDRESS 18335 012 STATESVILL                                                                      | RAPHICS P<br>BD_ CITY_DTULIUS                                                             | PHONE # 828.310.4205<br>                                      |
| R                | CONTRACTOR # BONDED WITH B                                                                                                              | UILDING STANDARDS DEPART                                                                  |                                                               |
| ACTOR            | ADDRESS                                                                                                                                 |                                                                                           |                                                               |
|                  |                                                                                                                                         | UILDING STANDARDS DEPART                                                                  | MENT: Ves No                                                  |
| OWNER            | ADDRESS DO BOX 1808                                                                                                                     | P                                                                                         | HONE # <u>704.299.3642</u><br>                                |
|                  | CATEGORY: Detached Attached: Canopy or A                                                                                                | ential Park PR  Primary es SD  Secondary vertising SC  Shopping                           | TP  Temp Planned Dev.<br>y OT  Other (Describe)<br>Ctr.       |
| DESCR            | - GENER                                                                                                                                 | AL INFORMATION -                                                                          |                                                               |
| I<br>P           | Area of Building Wall: Height Ft                                                                                                        | _ Total Sq. Ft Ft In x Width Ir                                                           |                                                               |
| TION             | DETACHED:Ground Clearance: Ft In.<br>In Sight Distance Triangle:                                                                        | Total Height:                                                                             |                                                               |
|                  | OTHER: Illuminated: Yes 10 No Flashing: SIGN SIZE: Height: Ft                                                                           | ) Yes X1 No Drawings At<br>_ Ft2 In. = 5.82 Sq. F                                         | tached: 🏚 Yes 🗆 No<br>=t.                                     |
|                  | REMARKS:                                                                                                                                |                                                                                           | TOTAL FEE \$                                                  |
| THE              | IE UNDERSIGNED HEREBY CERTIFIES THAT HE/SHE IS EITHER THE OWN<br>OR PERMITYING INSPECTION OF WORK DESCRIBED AND AGREES TO CO<br>0725.17 | IER OR THE AUTHORIZED AGENT OF T<br>MPLY WITH ALL APPLICABLE LAWS RE<br>ELISABE, FA COMMD | THE OWNER AND HEREBY MAKES APPLICATION<br>EGULATING THE WORK. |
| APP              | PLICANT'S SIGNATURE DATE                                                                                                                | PRINT APPLICANT'S NAME<br>HOLDS PROCESSED                                                 |                                                               |
| B-77             | ENVIRONMENTAL SERVICES AGENCY<br>700 N: TRYON STREET - CHARLOTTE, NC 28202 * 704/836-2831                                               | IGINAL                                                                                    | Page 19 of                                                    |

Two signs are proposed for the Elisabeth Rose stationary store at 202 S. Main Street. One sign is a wall sign, above the entry. The second sign is a sidewalk sign.

The wall sign is proposed of vinyl, acrylic and brushed brass and measures 23.87 square feet, meeting the 24 square foot maximum.

The sidewalk sign is proposed as wooden with a chalkboard sign face. It also meets the dimensional requirements of the Davidson Planning Ordinance.

The building is located within the Village Center Planning Area. This building is considered to be a storefront building. The building is a contributing structure in the Local Historic District. As such, the Historic Preservation Commission (HPC) may use its Design Guidelines to ensure that facades and their features meet the spirit and intent of the Davidson Planning Ordinance, even if all aspects do not necessarily meet the requirements for façades.