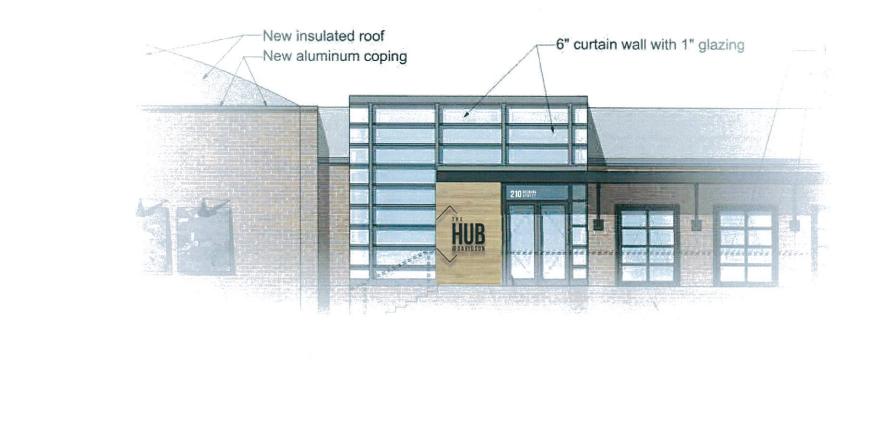

|                                                                          | Design Review                                                                                                         |
|--------------------------------------------------------------------------|-----------------------------------------------------------------------------------------------------------------------|
| Z <sup>to</sup> Tow                                                      | not 210 Delbwg<br>(Name of Project)                                                                                   |
| College Town. Lake Tow                                                   | son                                                                                                                   |
| Application Date:                                                        |                                                                                                                       |
| Project Location:                                                        | <u>210 Delburg</u> Street, Davidson, NC<br>(Indicate street frontage, nearest intersection, and address, if assigned) |
| Tax Parcel(s):                                                           | 00326207                                                                                                              |
| Planning Area:                                                           | Village Edge                                                                                                          |
| Planning Area Overla                                                     | y District: <u>AAA</u>                                                                                                |
| Master or Conditiona                                                     | 1 Plan: N/A<br>(Include any conditions of approval)                                                                   |
| General Statement of                                                     | Intent: <u>TRENTEFICATION OF OWNERS</u><br>AND TENANTS                                                                |
| Project Details:<br>Project Type:                                        | individual sign multi-tenant building sign plan development                                                           |
| Sign Type:                                                               | wall sign projecting sign hanging sign                                                                                |
|                                                                          | freestanding sign canopy/awning sign window/door sign                                                                 |
| Other sign type:<br>Dimensions:<br>Square Footage:<br>Height from grade: | building name sidewalk sign temporary sign<br>$ \frac{48'' H}{32} + \frac{96'' W}{54} $                               |
| Sign materials:<br>Lighting:                                             | Lamboo Planks / 1/2" Thick precision<br>cust Aluminum Letters And horder                                              |
| Existing Signs, include                                                  | signs to remain and signs to be removed:                                                                              |
|                                                                          |                                                                                                                       |