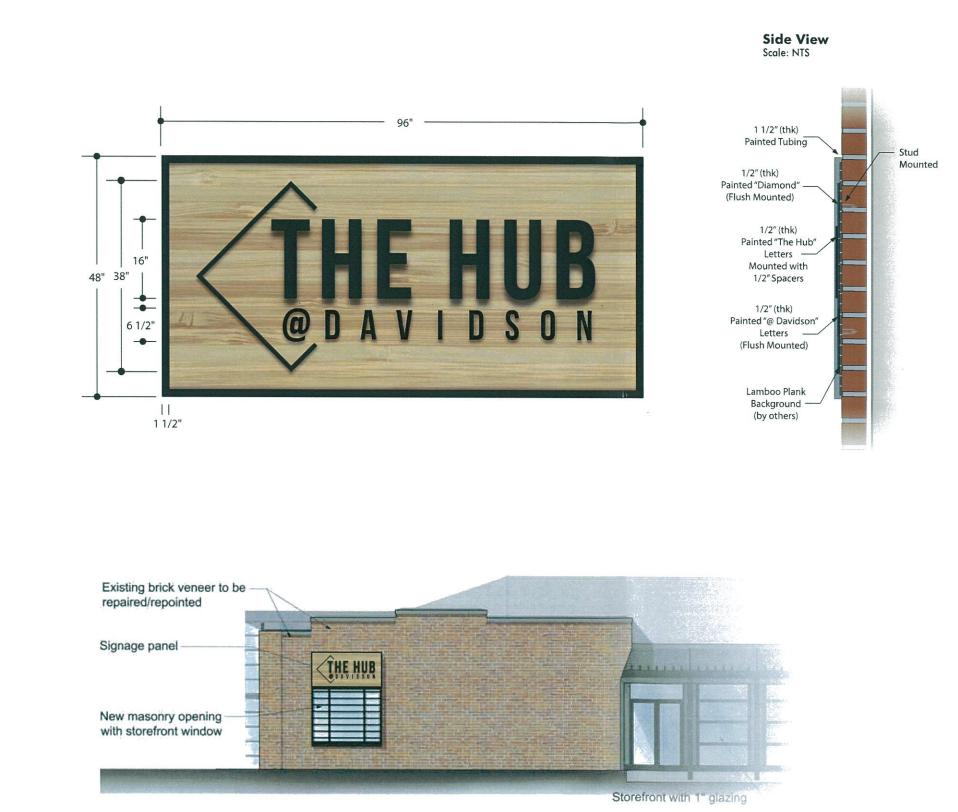

|                                                                          | Design Review                                                                                                         |
|--------------------------------------------------------------------------|-----------------------------------------------------------------------------------------------------------------------|
| Z <sup>to</sup> Tow                                                      | not 210 Delbwg<br>(Name of Project)                                                                                   |
| College Town. Lake Tow                                                   | son                                                                                                                   |
| Application Date:                                                        |                                                                                                                       |
| Project Location:                                                        | <u>210 Delburg</u> Street, Davidson, NC<br>(Indicate street frontage, nearest intersection, and address, if assigned) |
| Tax Parcel(s):                                                           | 00326207                                                                                                              |
| Planning Area:                                                           | Village Edge                                                                                                          |
| Planning Area Overla                                                     | y District: <u>AAA</u>                                                                                                |
| Master or Conditiona                                                     | 1 Plan: N/A<br>(Include any conditions of approval)                                                                   |
| General Statement of                                                     | Intent: <u>TRENTEFICATION OF OWNERS</u><br>AND TENANTS                                                                |
| Project Details:<br>Project Type:                                        | individual sign multi-tenant building sign plan development                                                           |
| Sign Type:                                                               | wall sign projecting sign hanging sign                                                                                |
|                                                                          | freestanding sign canopy/awning sign window/door sign                                                                 |
| Other sign type:<br>Dimensions:<br>Square Footage:<br>Height from grade: | building name sidewalk sign temporary sign<br>$ \frac{48'' H}{32} + \frac{96'' W}{54} $                               |
| Sign materials:<br>Lighting:                                             | Lamboo Planks / 1/2" Thick precision<br>cust Aluminum Letters And horder                                              |
| Existing Signs, include                                                  | signs to remain and signs to be removed:                                                                              |
|                                                                          |                                                                                                                       |