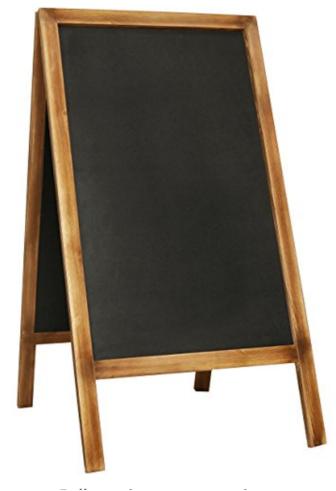

## Folding Sidewalk Sign

Dall over image to seem in

The sidewalk sign is proposed as wooden with a chalkboard sign face. It also meets the dimensional requirements of the Davidson Planning Ordinance.

The building is located within the Village Center Planning Area. This building is considered to be a storefront building. The building is a contributing structure in the Local Historic District. As such, the Historic Preservation Commission (HPC) may use its Design Guidelines to ensure that facades and their features meet the spirit and intent of the Davidson Planning Ordinance, even if all aspects do not necessarily meet the requirements for façades.

### Section 11.4.1.9 Sidewalk Sign

Pedestrian-scaled non-permanent signs typically used to display restaurant menus, daily specials/sales or other events. Common types of sidewalk signs include easel signs and A-frame signs.

- 1. Permitted Location
  - Within three feet of the primary entrance.
  - Signs must leave a minimum horizontal sidewalk clearance of five feet and shall not interfere with pedestrian, bicycle, or vehicular circulation, or required sight visibility triangles.
- 2. Area & Dimensions
  - Six square feet maximum area per side.
- 3. Height
  - Four feet maximum.
- 4. Additional Requirements
  - The sign must be constructed of a wooden or metal frame with a changeable face (e.g., chalkboard, whiteboard, and cork). Plastic signs prohibited.
  - The signs must be removed at close of business each day.