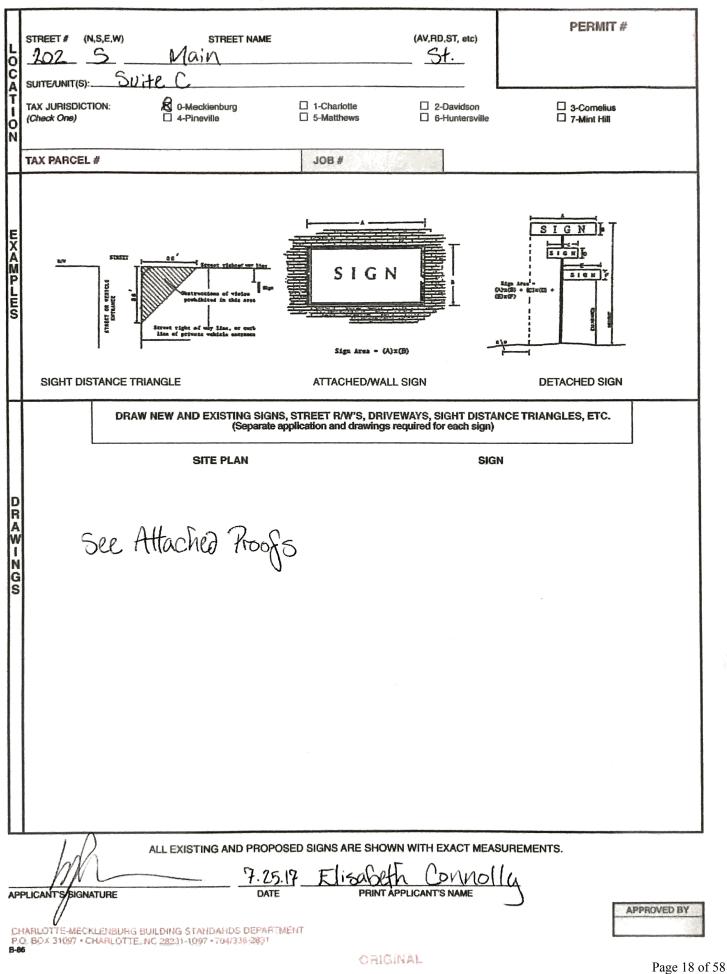

#### **APPLICATION FOR SIGN PERMIT**

|        | STREET # (N,S,E,W) STREET NAME (AV, RD, ST, etc)                                                                                                                                                                                                                                                                                          |
|--------|-------------------------------------------------------------------------------------------------------------------------------------------------------------------------------------------------------------------------------------------------------------------------------------------------------------------------------------------|
|        | 202. <u>S</u> Main Street                                                                                                                                                                                                                                                                                                                 |
| LOCAT  | SUITE/UNIT(S):       O / TC         TAX JURISDICTION:       0-Mecklenburg         1-Charlotle       2-Davidson         3-Cornetius         (Check One)       4-Pineville                                                                                                                                                                  |
|        | PROPERTY OWNER DIKODOME ROPEFILS ADDRESS 202 S. Main Street<br>CITY DAVIDSON STATE NC ZIP 28036 PHONE # 704.765.2190                                                                                                                                                                                                                      |
|        | TAX PARCEL #         ZONING         JURIS         MAP #           SPECIAL USE: (circle)         C         D         N         P         S         STREET CLASSIFICATION: (circle)         I         III         III         IV         V         VI         N/A                                                                           |
|        | JOB # PROPERTY USE: httail                                                                                                                                                                                                                                                                                                                |
|        | USDC # 329 REMARKS:                                                                                                                                                                                                                                                                                                                       |
| CON    | SIGN CONTRACTOR Artisan Signs? Graphics PHONE # 828.310.4205<br>ADDRESS 18335 012 Stateslille Road city 1000000001 STATE NC ZIP 28031<br>COMULINE                                                                                                                                                                                         |
| RA     | CONTRACTOR # BONDED WITH BUILDING STANDARDS DEPARTMENT:  Yes  No                                                                                                                                                                                                                                                                          |
| F      | ELECTRICAL CONTRACTOR PHONE # PHONE # ADDRESS STATE ZIP                                                                                                                                                                                                                                                                                   |
| 0<br>R | CONTRACTOR # BONDED WITH BUILDING STANDARDS DEPARTMENT:  Yes  No                                                                                                                                                                                                                                                                          |
| 6      |                                                                                                                                                                                                                                                                                                                                           |
| OWNER  | SIGN OWNER_ELISABETA CONNOLLYPHONE # 704.299.3642<br>ADDRESS P.O. BOX 1803CITY DAVIDSONSTATE_NC_ZIP 230360                                                                                                                                                                                                                                |
| F      | CATEGORY: Detached Attached: Canopy or Awning Projecting Roof X Wall                                                                                                                                                                                                                                                                      |
|        | TYPE:       BB       Bulletin Board       NR       Non-Residential Park       PR       Primary       TP       Temp Planned Dev.         BU       Business       OP       Off-Premises       SD       Secondary       OT       Other (Describe)         DI       Directory       OA       Outdoor Advertising       SC       Shopping Ctr. |
| DESCR  | - GENERAL INFORMATION -                                                                                                                                                                                                                                                                                                                   |
| P      | Area of Building Wall: Height 3. Ft. 5. In x Width Ft. Ft. In. = 23. 89 Sq. Ft.                                                                                                                                                                                                                                                           |
|        | DETACHED:Ground Clearance:       Ft.       In.       Total Height:       Ft.       In.         In Sight Distance Triangle:       Yes       No       Distance Behind R/W:       Ft.       In.         Changeable Copy       % Total Sign       Total Sign       Distance Behind R/W:       Ft.       In.                                   |
|        | OTHER:       Illuminated:       Yes       No       Flashing:       Yes       No       Drawings       Attached:       Yes       No         SIGN SIZE:       Height:       Ft.       Ft.       In. =       Sq. Ft.                                                                                                                          |
|        | REMARKS:TOTAL FEE \$                                                                                                                                                                                                                                                                                                                      |
| ТН     | UNDERSIGNED/HEREBY CERTIFIES THAT HE/SHE IS EITHER THE OWNER OR THE AUTHORIZED AGENT OF THE OWNER AND HEREBY MAKES APPLICATION                                                                                                                                                                                                            |
| FO     | PERMITAND INSPECTION OF WORK DESCRIBED AND AGREES TO COMPLY WITH ALL APPLICABLE LAWS REGULATING THE WORK.                                                                                                                                                                                                                                 |
|        | MECKLENBURG COUNTY LAND USE & HOLDS PROCESSED BY APPROVED BY VALIDATED BY                                                                                                                                                                                                                                                                 |
| B-7    | 700 NL TRYON STREET - CHARLOTTE, NC 28202 - 704/236-2831                                                                                                                                                                                                                                                                                  |

Two signs are proposed for the Elisabeth Rose stationary store at 202 S. Main Street. One sign is a wall sign, above the entry. The second sign is a sidewalk sign.

The wall sign is proposed of vinyl, acrylic and brushed brass and measures 23.87 square feet, meeting the 24 square foot maximum.

The sidewalk sign is proposed as wooden with a chalkboard sign face. It also meets the dimensional requirements of the Davidson Planning Ordinance.

The building is located within the Village Center Planning Area. This building is considered to be a storefront building. The building is a contributing structure in the Local Historic District. As such, the Historic Preservation Commission (HPC) may use its Design Guidelines to ensure that facades and their features meet the spirit and intent of the Davidson Planning Ordinance, even if all aspects do not necessarily meet the requirements for façades.