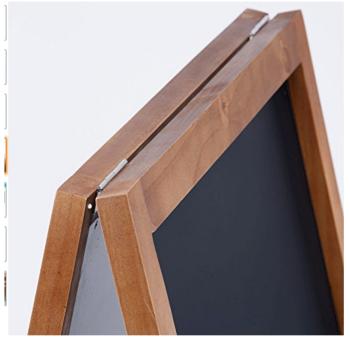

The sidewalk sign is proposed as wooden with a chalkboard sign face. It also meets the dimensional requirements of the Davidson Planning Ordinance.

The building is located within the Village Center Planning Area. This building is considered to be a storefront building. The building is a contributing structure in the Local Historic District. As such, the Historic Preservation Commission (HPC) may use its Design Guidelines to ensure that facades and their features meet the spirit and intent of the Davidson Planning Ordinance, even if all aspects do not necessarily meet the requirements for façades.

### Section 11.4.1.9 Sidewalk Sign

Pedestrian-scaled non-permanent signs typically used to display restaurant menus, daily specials/sales or other events. Common types of sidewalk signs include easel signs and A-frame signs.

- 1. Permitted Location
  - Within three feet of the primary entrance.
  - Signs must leave a minimum horizontal sidewalk clearance of five feet and shall not interfere with pedestrian, bicycle, or vehicular circulation, or required sight visibility triangles.
- 2. Area & Dimensions
  - Six square feet maximum area per side.
- 3. Height
  - Four feet maximum.
- 4. Additional Requirements
  - The sign must be constructed of a wooden or metal frame with a changeable face (e.g., chalkboard, whiteboard, and cork). Plastic signs prohibited.
  - The signs must be removed at close of business each day.