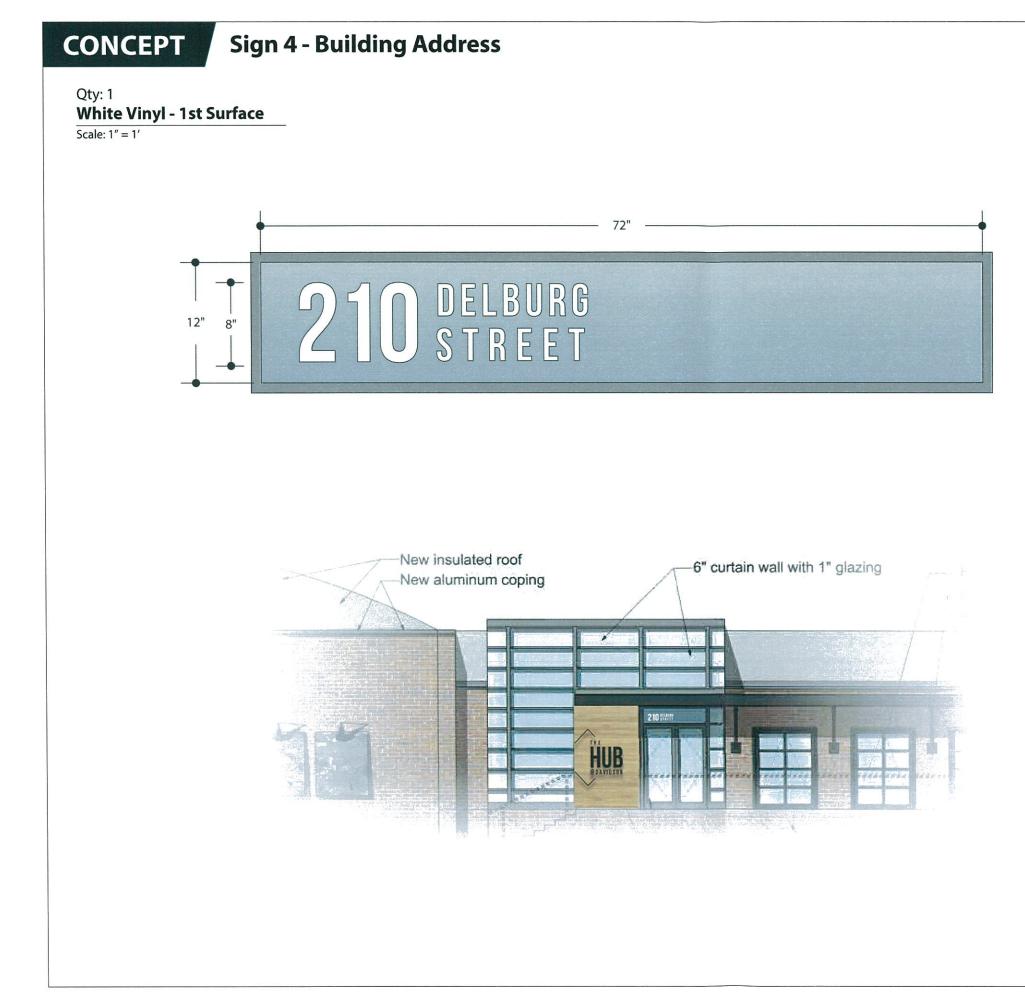

|                                                                          | Design Review                                                                                                         |
|--------------------------------------------------------------------------|-----------------------------------------------------------------------------------------------------------------------|
| Z <sup>to</sup> Tow                                                      | not 210 Delbwg<br>(Name of Project)                                                                                   |
| College Town. Lake Tow                                                   | son                                                                                                                   |
| Application Date:                                                        |                                                                                                                       |
| Project Location:                                                        | <u>210 Delburg</u> Street, Davidson, NC<br>(Indicate street frontage, nearest intersection, and address, if assigned) |
| Tax Parcel(s):                                                           | 00326207                                                                                                              |
| Planning Area:                                                           | Village Edge                                                                                                          |
| Planning Area Overla                                                     | y District: <u>AAA</u>                                                                                                |
| Master or Conditiona                                                     | 1 Plan: N/A<br>(Include any conditions of approval)                                                                   |
| General Statement of                                                     | Intent: <u>TRENTEFICATION OF OWNERS</u><br>AND TENANTS                                                                |
| Project Details:<br>Project Type:                                        | individual sign multi-tenant building sign plan development                                                           |
| Sign Type:                                                               | wall sign projecting sign hanging sign                                                                                |
|                                                                          | freestanding sign canopy/awning sign window/door sign                                                                 |
| Other sign type:<br>Dimensions:<br>Square Footage:<br>Height from grade: | building name sidewalk sign temporary sign<br>$ \frac{48'' H}{32} + \frac{96'' W}{54} $                               |
| Sign materials:<br>Lighting:                                             | Lamboo Planks / 1/2" Thick precision<br>cust Aluminum Letters And horder                                              |
| Existing Signs, include                                                  | signs to remain and signs to be removed:                                                                              |
|                                                                          |                                                                                                                       |