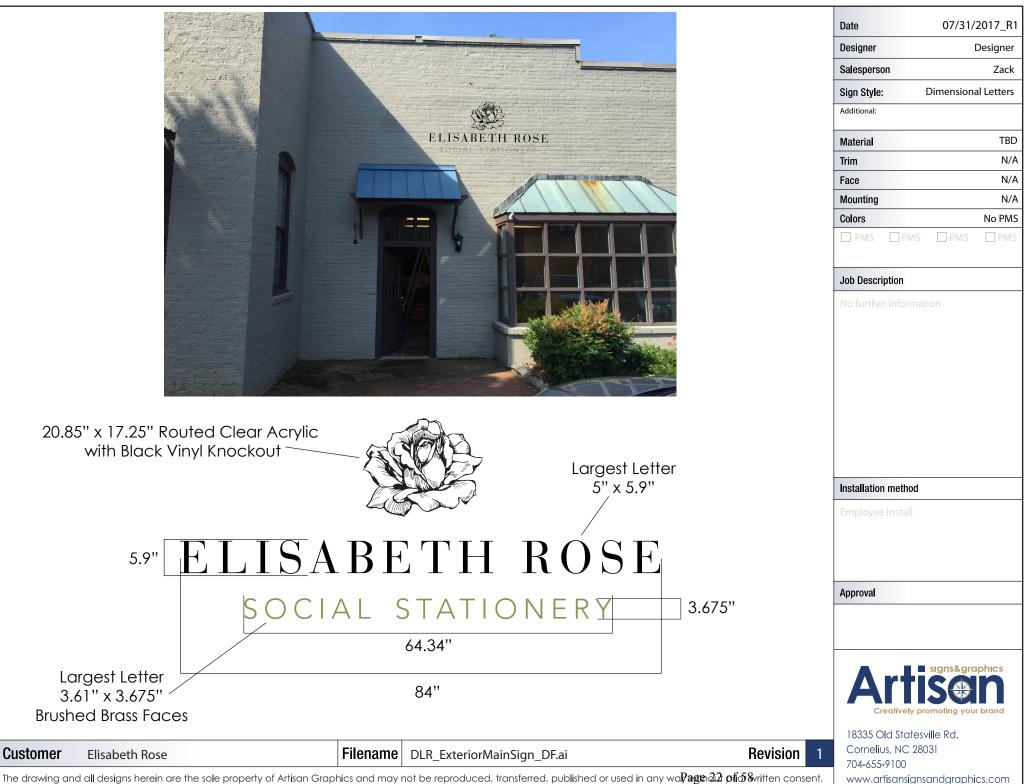

## Agenda Title: Elisabeth Rose signage

Two signs are proposed for the Elisabeth Rose stationary store at 202 S. Main Street. One sign is a wall sign, above the entry. The second sign is a sidewalk sign.

The wall sign is proposed of vinyl, acrylic and brushed brass and measures 23.87 square feet, meeting the 24 square foot maximum.

The sidewalk sign is proposed as wooden with a chalkboard sign face. It also meets the dimensional requirements of the Davidson Planning Ordinance.

The building is located within the Village Center Planning Area. This building is considered to be a storefront building. The building is a contributing structure in the Local Historic District. As such, the Historic Preservation Commission (HPC) may use its Design Guidelines to ensure that facades and their features meet the spirit and intent of the Davidson Planning Ordinance, even if all aspects do not necessarily meet the requirements for façades.

- 1. Permitted Location
  - Building facades that face the right of way, pedestrian passageways, and/or parking associated with the establishment.
- 2. Area & Dimensions
  - Maximum sign area per facade is five percent of the ground floor facade area on which the sign is located OR 24 square feet, whichever is greater. The Design Review Board must approve all signs greater than 24 square feet.
  - For multi-bay, multi-tenant buildings, the facade area shall include only that portion of the facade designed for a specific tenant.
- 3. Height
  - The top of a wall sign shall not exceed 18 feet above grade.
- 4. Additional Requirements
  - Internally illuminated signs, including LED signs, are not permitted.
  - Signs must either be a minimum of 1.5 inches thick or include a 1.5 to 2 inch border.