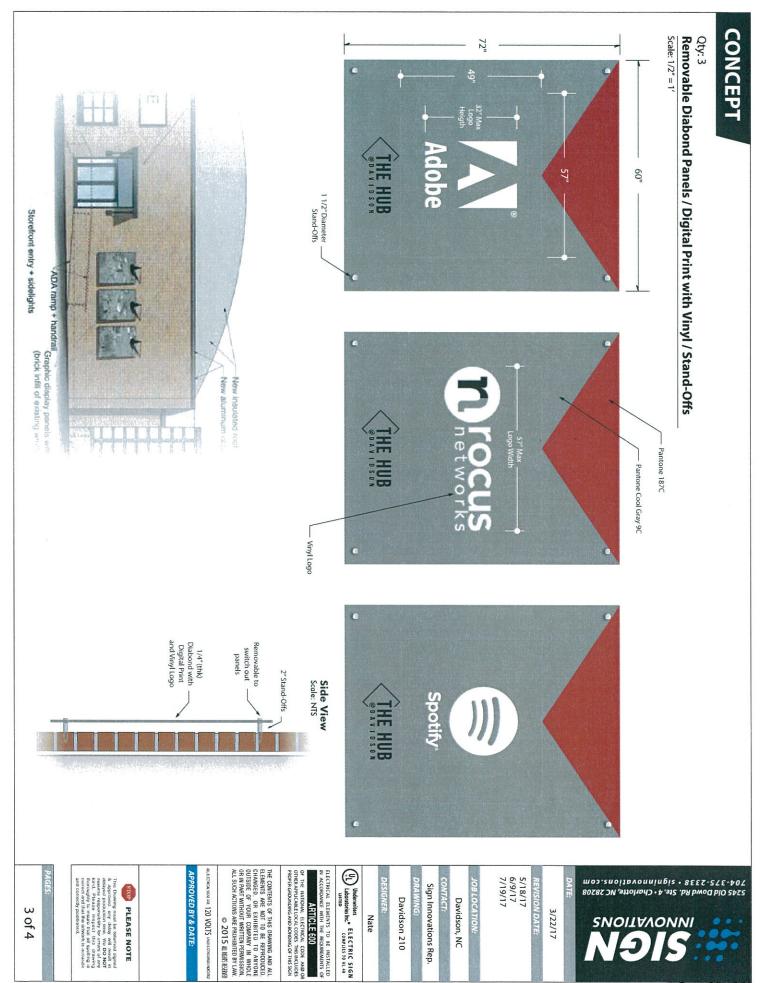

|                                                                          | Design Review                                                                                                         |
|--------------------------------------------------------------------------|-----------------------------------------------------------------------------------------------------------------------|
| Z <sup>to</sup> Tow                                                      | not 210 Delbwg<br>(Name of Project)                                                                                   |
| College Town. Lake Tow                                                   | son                                                                                                                   |
| Application Date:                                                        |                                                                                                                       |
| Project Location:                                                        | <u>210 Delburg</u> Street, Davidson, NC<br>(Indicate street frontage, nearest intersection, and address, if assigned) |
| Tax Parcel(s):                                                           | 00326207                                                                                                              |
| Planning Area:                                                           | Village Edge                                                                                                          |
| Planning Area Overla                                                     | y District: <u>AAA</u>                                                                                                |
| Master or Conditiona                                                     | 1 Plan: N/A<br>(Include any conditions of approval)                                                                   |
| General Statement of                                                     | Intent: <u>TRENTEFICATION OF OWNERS</u><br>AND TENANTS                                                                |
| Project Details:<br>Project Type:                                        | individual sign multi-tenant building sign plan development                                                           |
| Sign Type:                                                               | wall sign projecting sign hanging sign                                                                                |
|                                                                          | freestanding sign canopy/awning sign window/door sign                                                                 |
| Other sign type:<br>Dimensions:<br>Square Footage:<br>Height from grade: | building name sidewalk sign temporary sign<br>$ \frac{48'' H}{32} + \frac{96'' W}{54} $                               |
| Sign materials:<br>Lighting:                                             | Lamboo Planks / 1/2" Thick precision<br>cust Aluminum Letters And horder                                              |
| Existing Signs, include                                                  | signs to remain and signs to be removed:                                                                              |
|                                                                          |                                                                                                                       |