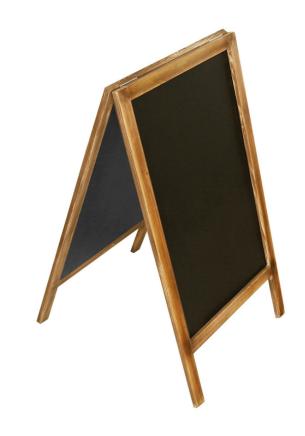

The sidewalk sign is proposed as wooden with a chalkboard sign face. It also meets the dimensional requirements of the Davidson Planning Ordinance.

The building is located within the Village Center Planning Area. This building is considered to be a storefront building. The building is a contributing structure in the Local Historic District. As such, the Historic Preservation Commission (HPC) may use its Design Guidelines to ensure that facades and their features meet the spirit and intent of the Davidson Planning Ordinance, even if all aspects do not necessarily meet the requirements for façades.

### Section 11.4.1.9 Sidewalk Sign

Pedestrian-scaled non-permanent signs typically used to display restaurant menus, daily specials/sales or other events. Common types of sidewalk signs include easel signs and A-frame signs.

- 1. Permitted Location
  - Within three feet of the primary entrance.
  - Signs must leave a minimum horizontal sidewalk clearance of five feet and shall not interfere with pedestrian, bicycle, or vehicular circulation, or required sight visibility triangles.
- 2. Area & Dimensions
  - Six square feet maximum area per side.
- 3. Height
  - Four feet maximum.
- 4. Additional Requirements
  - The sign must be constructed of a wooden or metal frame with a changeable face (e.g., chalkboard, whiteboard, and cork). Plastic signs prohibited.
  - The signs must be removed at close of business each day.