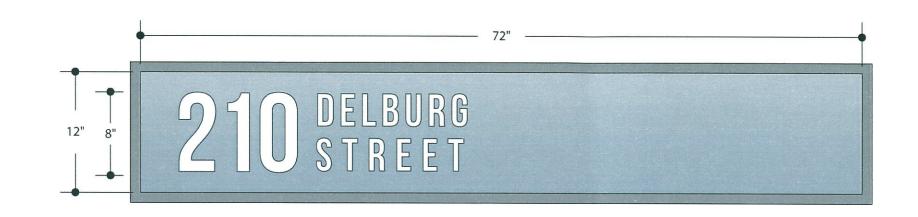

|                                                                          | Design Review                                                                                                         |
|--------------------------------------------------------------------------|-----------------------------------------------------------------------------------------------------------------------|
| Z <sup>to</sup> Tow                                                      | not 210 Delbwg<br>(Name of Project)                                                                                   |
| College Town. Lake Tow                                                   | son                                                                                                                   |
| Application Date:                                                        |                                                                                                                       |
| Project Location:                                                        | <u>210 Delburg</u> Street, Davidson, NC<br>(Indicate street frontage, nearest intersection, and address, if assigned) |
| Tax Parcel(s):                                                           | 00326207                                                                                                              |
| Planning Area:                                                           | Village Edge                                                                                                          |
| Planning Area Overla                                                     | y District: <u>AAA</u>                                                                                                |
| Master or Conditiona                                                     | 1 Plan: N/A<br>(Include any conditions of approval)                                                                   |
| General Statement of                                                     | Intent: <u>TRENTEFICATION OF OWNERS</u><br>AND TENANTS                                                                |
| Project Details:<br>Project Type:                                        | individual sign multi-tenant building sign plan development                                                           |
| Sign Type:                                                               | wall sign projecting sign hanging sign                                                                                |
|                                                                          | freestanding sign canopy/awning sign window/door sign                                                                 |
| Other sign type:<br>Dimensions:<br>Square Footage:<br>Height from grade: | building name sidewalk sign temporary sign<br>$ \frac{48'' H}{32} + \frac{96'' W}{54} $                               |
| Sign materials:<br>Lighting:                                             | Lamboo Planks / 1/2" Thick precision<br>cust Aluminum Letters And horder                                              |
| Existing Signs, include                                                  | signs to remain and signs to be removed:                                                                              |
|                                                                          |                                                                                                                       |