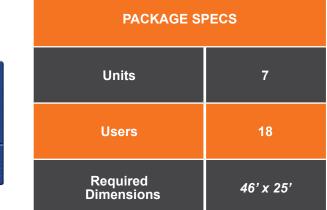

## The ideal small-space fitness solution

The Small Sample Package includes several of Greenfields' most popular exercise machines. While only incorporating 7 units, the Small Package accommodates 18 people and covers all major muscle groups. The Small Package is an excellent option for places such as small parks and street corners, transforming excess space into a valuable community amenity.

#### **18 USERS 7 UNITS**