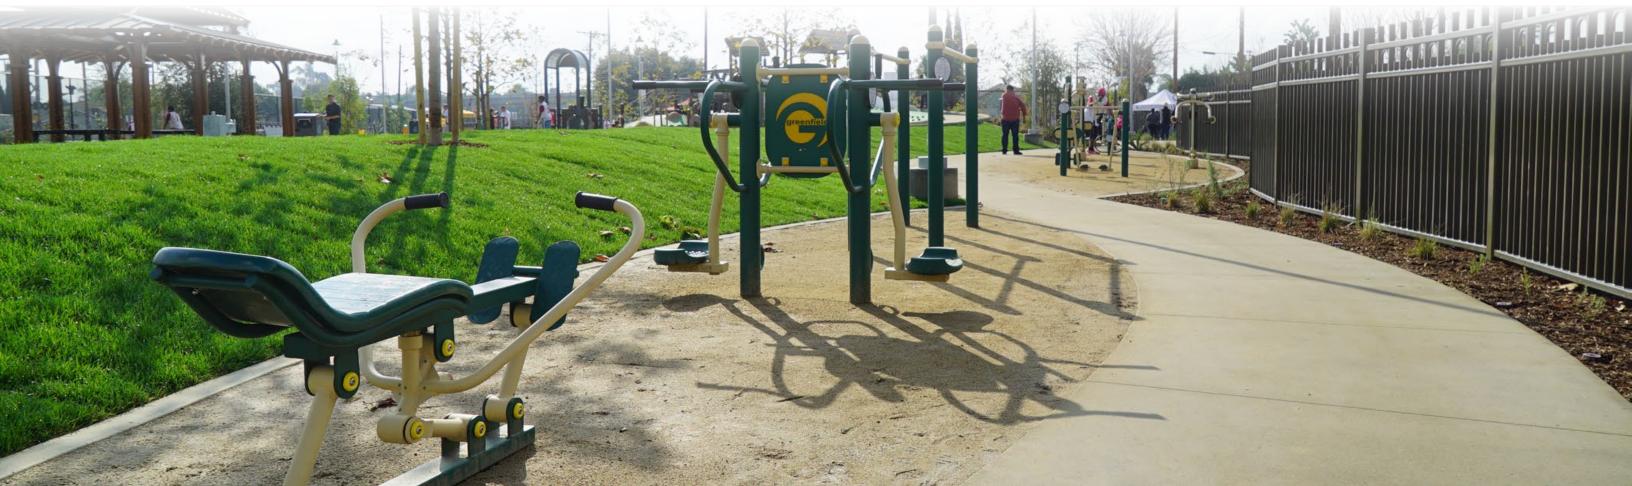

# 2017-18 **SMALL SAMPLE PACKAGE**

| SGR2005-1-22<br>SGR2005-1-42<br>SGR2005-1-48<br>SGR2005-1-48<br>SGR2005-1-71<br>SGR2005-1-91<br>SGR2005-1-10 | 22-Person Ba3A-W2-Person Acc3C2-Person Co13-Person Sta1Rowing Macl | hine              |
|--------------------------------------------------------------------------------------------------------------|--------------------------------------------------------------------|-------------------|
| SGR2005-1-10<br>SGR2005-1-10                                                                                 |                                                                    | Announcement Sign |

## The ideal small-space fitness solution

The Small Sample Package includes several of Greenfields' most popular exercise machines. While only incorporating 7 units, the Small Package accommodates 18 people and covers all major muscle groups. The Small Package is an excellent option for places such as small parks and street corners, transforming excess space into a valuable community amenity.